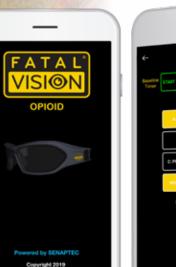

# NEW FATAL VISION® OPIOID GOGGLES

PATENT NO.: US 11,678,841 B1

## EXPERIENCE THE EFFECTS

Introducing the Fatal Vision® Opioid Goggles and associated activities to raise awareness about the dangers of opioid use and abuse. These goggles simulate the opioid impairments of divided attention failure, nodding out, contrast sensitivity impairment, heaviness, and lethargy. These impairments are associated with opioid consumption.

The Fatal Vision<sup>®</sup> Opioid Goggles can be controlled and configured from a mobile app on your phone.

HOW IT WORKS

Control the Fatal Vision<sup>®</sup> Opioid Goggles through Bluetooth using the opioid mobile app on your smartphone. Choose from three impairment modes: