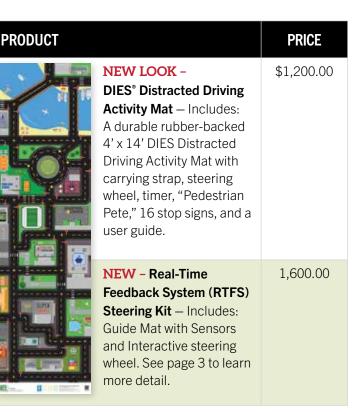

## > DROWSY AND DISTRACTED GOGGLES

Simulation Goggles

| PRODUCT                                                                                                                                                                                                                                                                                                                                                                                                                                                                                                                                                                                                                                                                                                                                                                                                                                                                                                                                                                                                                                                                                                                                                                                                                                                                                                                                                                                                                                                                                                                                                                                                                                                                                                                                                                                                                                                                                                                                                                                                                                                                                        | CAMPAIGN KIT<br>\$4,175.00<br>[ 6 ACTIVITIES ] | EVENT KIT<br>\$2,225.00<br>[ 5 ACTIVITIES ] | PROGRAM KIT<br>\$1,325.00<br>[ 5 ACTIVITIES ] |         |
|------------------------------------------------------------------------------------------------------------------------------------------------------------------------------------------------------------------------------------------------------------------------------------------------------------------------------------------------------------------------------------------------------------------------------------------------------------------------------------------------------------------------------------------------------------------------------------------------------------------------------------------------------------------------------------------------------------------------------------------------------------------------------------------------------------------------------------------------------------------------------------------------------------------------------------------------------------------------------------------------------------------------------------------------------------------------------------------------------------------------------------------------------------------------------------------------------------------------------------------------------------------------------------------------------------------------------------------------------------------------------------------------------------------------------------------------------------------------------------------------------------------------------------------------------------------------------------------------------------------------------------------------------------------------------------------------------------------------------------------------------------------------------------------------------------------------------------------------------------------------------------------------------------------------------------------------------------------------------------------------------------------------------------------------------------------------------------------------|------------------------------------------------|---------------------------------------------|-----------------------------------------------|---------|
| Fatal Vision® Drowsy and Distracted Goggles with hard carrying case                                                                                                                                                                                                                                                                                                                                                                                                                                                                                                                                                                                                                                                                                                                                                                                                                                                                                                                                                                                                                                                                                                                                                                                                                                                                                                                                                                                                                                                                                                                                                                                                                                                                                                                                                                                                                                                                                                                                                                                                                            | 2                                              | 2                                           | 1                                             |         |
| In-app educational materials that include: six instructional videos, activity and user guides                                                                                                                                                                                                                                                                                                                                                                                                                                                                                                                                                                                                                                                                                                                                                                                                                                                                                                                                                                                                                                                                                                                                                                                                                                                                                                                                                                                                                                                                                                                                                                                                                                                                                                                                                                                                                                                                                                                                                                                                  | 1                                              | 1                                           | 1                                             | G       |
| Stop/go paddle, arrow paddle, and frisbee steering wheel                                                                                                                                                                                                                                                                                                                                                                                                                                                                                                                                                                                                                                                                                                                                                                                                                                                                                                                                                                                                                                                                                                                                                                                                                                                                                                                                                                                                                                                                                                                                                                                                                                                                                                                                                                                                                                                                                                                                                                                                                                       | 1                                              | 1                                           | 1                                             | Goggles |
| Course tape                                                                                                                                                                                                                                                                                                                                                                                                                                                                                                                                                                                                                                                                                                                                                                                                                                                                                                                                                                                                                                                                                                                                                                                                                                                                                                                                                                                                                                                                                                                                                                                                                                                                                                                                                                                                                                                                                                                                                                                                                                                                                    | 3                                              | 3                                           | 3                                             | 3 DI    |
| Distract-A-Match <sup>®</sup> game                                                                                                                                                                                                                                                                                                                                                                                                                                                                                                                                                                                                                                                                                                                                                                                                                                                                                                                                                                                                                                                                                                                                                                                                                                                                                                                                                                                                                                                                                                                                                                                                                                                                                                                                                                                                                                                                                                                                                                                                                                                             | 1                                              | 1                                           | 1                                             |         |
| "How Focused Are You?" 3 poster pack                                                                                                                                                                                                                                                                                                                                                                                                                                                                                                                                                                                                                                                                                                                                                                                                                                                                                                                                                                                                                                                                                                                                                                                                                                                                                                                                                                                                                                                                                                                                                                                                                                                                                                                                                                                                                                                                                                                                                                                                                                                           | 1                                              | 1                                           | -                                             |         |
| "How Focused Are You?" floor banner                                                                                                                                                                                                                                                                                                                                                                                                                                                                                                                                                                                                                                                                                                                                                                                                                                                                                                                                                                                                                                                                                                                                                                                                                                                                                                                                                                                                                                                                                                                                                                                                                                                                                                                                                                                                                                                                                                                                                                                                                                                            | 1                                              | -                                           | -                                             |         |
| <b>NEW LOOK –</b> DIES <sup>®</sup> (4' x 14') Distracted Driving Mat with steering wheel                                                                                                                                                                                                                                                                                                                                                                                                                                                                                                                                                                                                                                                                                                                                                                                                                                                                                                                                                                                                                                                                                                                                                                                                                                                                                                                                                                                                                                                                                                                                                                                                                                                                                                                                                                                                                                                                                                                                                                                                      | 1                                              | -                                           | -                                             |         |
| Backpack                                                                                                                                                                                                                                                                                                                                                                                                                                                                                                                                                                                                                                                                                                                                                                                                                                                                                                                                                                                                                                                                                                                                                                                                                                                                                                                                                                                                                                                                                                                                                                                                                                                                                                                                                                                                                                                                                                                                                                                                                                                                                       | 1                                              | 1                                           | 1                                             |         |
| Germicidal wipes (50/pack)                                                                                                                                                                                                                                                                                                                                                                                                                                                                                                                                                                                                                                                                                                                                                                                                                                                                                                                                                                                                                                                                                                                                                                                                                                                                                                                                                                                                                                                                                                                                                                                                                                                                                                                                                                                                                                                                                                                                                                                                                                                                     | 1                                              | 1                                           | 1                                             |         |
| <b>NEW REAL-TIME FEEDBACK SYSTEM (RTFS)</b><br>See page 3 to learn more about the benefits of RTFS.                                                                                                                                                                                                                                                                                                                                                                                                                                                                                                                                                                                                                                                                                                                                                                                                                                                                                                                                                                                                                                                                                                                                                                                                                                                                                                                                                                                                                                                                                                                                                                                                                                                                                                                                                                                                                                                                                                                                                                                            | CAMPAIGN KIT<br>WITH RTFS                      |                                             |                                               |         |
| Add the RTFS wheel and mat to the Drowsy and Distracted<br>Campaign Kit. This kit upgrade takes the DIES Mat activity to<br>the next level by delivering instant sound and vibration alerts<br>for risky actions taken during the activity like drifting off the<br>road, speeding, or failing to stop. This immediate feedback<br>helps participants identify their errors in real-time, creating<br>eye-opening moments for reflection. These insights spark<br>meaningful discussion about how drowsy and distracted<br>driving can lead to life-threatening consequences. This<br>upgrade includes: 1 RTFS interactive wheel and 1 guide mat<br>with sensors.                                                                                                                                                                                                                                                                                                                                                                                                                                                                                                                                                                                                                                                                                                                                                                                                                                                                                                                                                                                                                                                                                                                                                                                                                                                                                                                                                                                                                              | \$5,550.00                                     |                                             |                                               |         |
| Image: State of the state | e only<br>th the                               | one.                                        |                                               |         |
| [5 ACTIVITIES]<br>activities in<br>Therefore, t<br>not sold sep                                                                                                                                                                                                                                                                                                                                                                                                                                                                                                                                                                                                                                                                                                                                                                                                                                                                                                                                                                                                                                                                                                                                                                                                                                                                                                                                                                                                                                                                                                                                                                                                                                                                                                                                                                                                                                                                                                                                                                                                                                | they are 🛛 🖊 🏒                                 |                                             |                                               | DOK     |