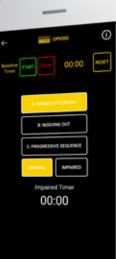

The Fatal Vision<sup>®</sup> Opioid Goggles can be controlled and configured from a mobile app on your phone.

HOW IT WORKS

Control the Fatal Vision<sup>®</sup> Opioid Goggles through Bluetooth using the opioid mobile app on your smartphone. Choose from three impairment modes:

**Mode A** – **Divided Attention Failure:** Replicates difficulty focusing and initiating tasks. The goggles sequentially blackout quadrants, impairing sustained attention.

**Mode B** – **Nodding Out:** Simulates the gradual shutdown of consciousness, resulting in unresponsiveness—portions of the lens's blackout, mirroring the closing of the eyes.

**Mode C** – **Progressive Sequence:** Demonstrates the progression from lower to higher doses of opioids, cycling through both Mode A and Mode B. To truly comprehend the complexity of opioid impairment, we've incorporated additional impairments:

**Contrast Sensitivity Impairment:** a special film on the goggles reduces the wearer's ability to distinguish an object from its background at the periphery.

Heaviness and Lethargy:

use of wrist weights cause a lack of coordination and sluggishness when performing theassociated activities.