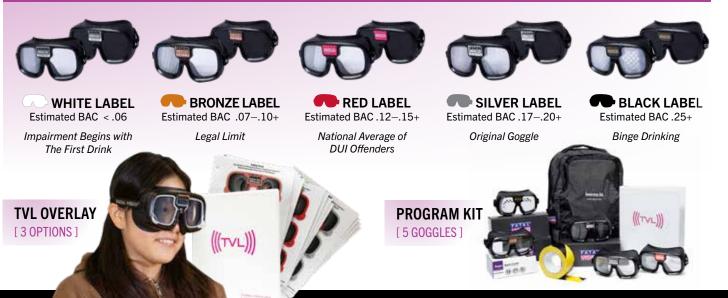

## FATAL VISION® ALCOHOL GOGGLES

MODELED IMPAIRMENTS

Impaired balance, vision, reaction time, and judgment

14

## EXPERIENCE THE IMPACT

Discover the realistic effects of alcohol impairment with Fatal Vision® Alcohol Goggles. This eye-opening tool allows sober individuals to experience the potential consequences of everyday tasks while under the influence. Walking a line, balancing on one leg, grabbing keys, and throwing a ball become challenging as the goggles simulate impaired vision, balance, reaction time, and judgment caused by alcohol.

#### **HOW IT WORKS**

**Fatal Vision Alcohol Goggles enables you to provide powerful lessons on impaired driving, underage drinking, and alcohol abuse.** Participants engage in simple activities or sobriety tests without and then with goggles, enabling them to compare their performance while sober and impaired. The goggles replicate the behaviors

associated with different Blood Alcohol Concentrations (BAC), ranging from under .06 to .25+ BAC. Choose between clear lenses for daytime simulation or shaded lenses for nighttime simulation.

Discover the impact of alcohol impairment firsthand with Fatal Vision Alcohol Simulation Goggles.

| KIT OPTIONS                                                                                                     | ALCOHOL GOGGLES                                |                                                           |                                               |
|-----------------------------------------------------------------------------------------------------------------|------------------------------------------------|-----------------------------------------------------------|-----------------------------------------------|
| PRODUCT                                                                                                         | CAMPAIGN KIT<br>\$4,300.00<br>[ 6 ACTIVITIES ] | <b>EVENT KIT</b><br><b>\$2,599.00</b><br>[ 5 ACTIVITIES ] | PROGRAM KIT<br>\$1,100.00<br>[ 2 ACTIVITIES ] |
| Fatal Vision® Alcohol Goggle - clear, with cloth protective bag                                                 | 5                                              | 5                                                         | 5                                             |
| Fatal Vision® Alcohol Goggle - shaded, with cloth protective bag                                                | 5                                              | -                                                         | -                                             |
| User guide                                                                                                      | 1                                              | 1                                                         | 1                                             |
| Germicidal wipes (50/pack)                                                                                      | 1                                              | 1                                                         | 1                                             |
| "Walk the Line" tape                                                                                            | 1                                              | 1                                                         | 1                                             |
| TVL <sup>®</sup> lens combo pack                                                                                | 1                                              | 1                                                         | 1                                             |
| Smash Match® Impairment Challenge                                                                               | 1                                              | 1                                                         | -                                             |
| $DIES^{\circ}$ (4' x 10') Winding Sidewalk Mat with carrying strap                                              | 1                                              | 1                                                         | -                                             |
| $DIES^{\circ}$ (4' x 10') Roadside Sobriety and Stairs Challenge Mat with carrying strap                        | 1                                              | 1                                                         | -                                             |
| $DIES^{\circ}\left(4'x14'\right)$ Balcony Danger Mat with carrying strap                                        | 1                                              | -                                                         | -                                             |
| Backpack                                                                                                        | 1                                              | 1                                                         | 1                                             |
| KIT EXTRAS                                                                                                      |                                                |                                                           |                                               |
| Fatal Vision® Alcohol Goggle - available in 5 BAC levels                                                        |                                                | \$169.00 each                                             |                                               |
| TVL® Tunnel Vision Lens Overlay - includes 12 sets, available for Bronze, Red, or Silver Goggles                | \$95.00 each                                   |                                                           |                                               |
| TVL® Tunnel Vision Combo Overlay - (36 lenses)<br>12 Bronze, 12 Red, and 12 Silver Lens Packs program binder    | \$230.00                                       |                                                           |                                               |
| Fatal Vision® Personal Protective Equipment (PPE) Kit<br>Includes: Germicidal wipes, goggle mask and face masks |                                                | \$299.00                                                  |                                               |
| Onsite Product Training<br>One-day (4-6 hours), training to continental USA                                     |                                                | \$3,195.00                                                |                                               |

BEST SELLER SINGLE GOGGLES AVAILABLE FOR \$169 IN 5 BAC LEVELS, WITH CLEAR OR SHADED LENSES.