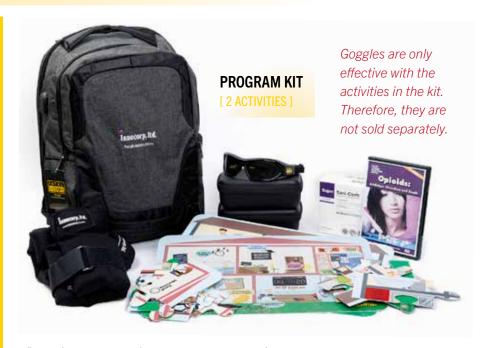

| PRODUCT                                                                                                      | PROGRAM KIT<br>\$3,225.00<br>[ 2 ACTIVITIES ] |
|--------------------------------------------------------------------------------------------------------------|-----------------------------------------------|
| Fatal Vision® Opioid Goggle                                                                                  | 1                                             |
| In-app educational materials that include instructional videos and user guides                               | 1                                             |
| GET IT 2GETHER™ - Home and School Activity with case                                                         | 1                                             |
| Hand/wrist weights set                                                                                       | 1                                             |
| Backpack                                                                                                     | 1                                             |
| Germicidal wipes (50/pack)                                                                                   | 1                                             |
| "Opioid's Addiction, Overdose and Death" DVD                                                                 | 1                                             |
| KIT EXTRAS                                                                                                   |                                               |
| Fatal Vision® Opioid Goggles                                                                                 | Add up to three goggles for \$2,150.00 each   |
| Fatal Vision® Personal Protective Equipment (PPE) Kit Includes: Germicidal wipes, goggle mask and face masks | \$299.00                                      |
| Onsite Product Training One-day (4-6 hours), training to continental USA                                     | \$3,195.00                                    |

The Fatal Vision® Opioid Goggles can be controlled and configured from a mobile app on your phone.

To truly comprehend the complexity of opioid impairment, we've incorporated additional impairments:

Contrast Sensitivity Impairment: a special film on the goggles reduces the wearer's ability to distinguish an object from its background at the periphery.

Heaviness and Lethargy: use of wrist weights cause a lack of coordination and sluggishness when performing the associated activities.

"This (Fatal Vision® Opioid Program Kit) is an amazing tool that addresses an issue everyone in the prevention field has been trying to provide information about. Our Youth Council gives them their seal of approval!" - Mary Ball, Project Coordinator — Advocates for Substance Abuse Prevention Coalition