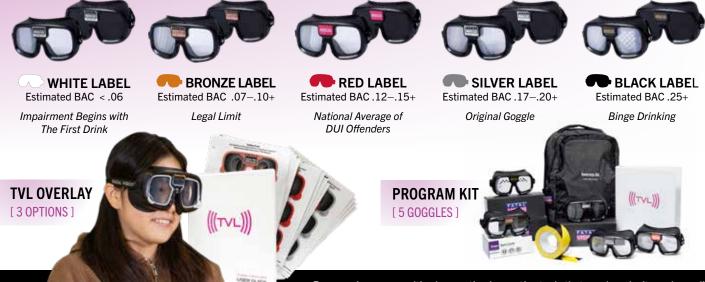

#### **HOW IT WORKS**

Fatal Vision Alcohol Goggles enables you to provide powerful lessons on impaired driving, underage drinking, and alcohol abuse.

Participants engage in simple activities or sobriety tests without and then with goggles, enabling them to compare their performance while sober and impaired. The goggles replicate the behaviors associated with different Blood Alcohol Concentrations (BAC), ranging from under .06 to .25+ BAC. Choose between clear lenses for daytime simulation or shaded lenses for nighttime simulation.

#### SINGLE GOGGLES AVAILABLE FOR \$169.00 IN 5 DIFFERENT BAC LEVELS WITH EITHER CLEAR OR SHADED LENS

Visual disconnect, hesitation, disorientation, dizziness, and confusion