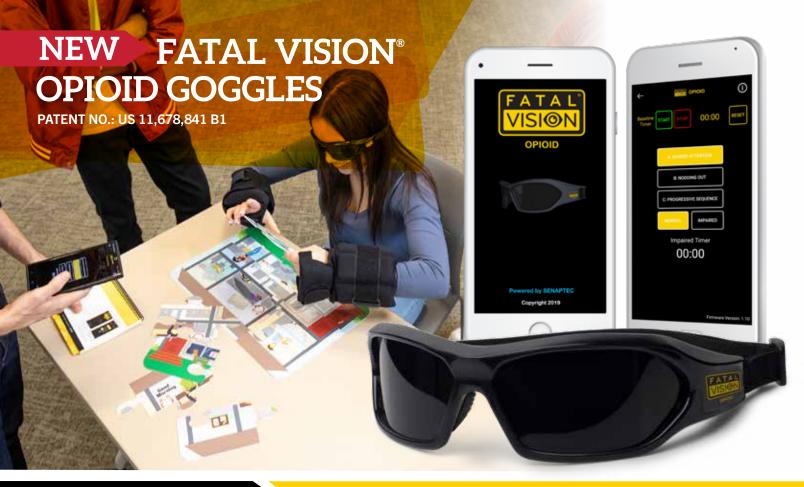

#### **EXPERIENCE THE EFFECTS**

Introducing the Fatal Vision® Opioid Goggles and associated activities to raise awareness about the dangers of opioid use and abuse. These goggles simulate the opioid impairments of divided attention failure, nodding out, contrast sensitivity impairment, heaviness, and lethargy. These impairments are associated with opioid consumption.

### **HOW IT WORKS**

Control the Fatal Vision® Opioid Goggles through Bluetooth using the opioid mobile app on your smartphone. Choose from three impairment modes:

**Mode A – Divided Attention Failure:** Replicates difficulty focusing and initiating tasks. The goggles sequentially blackout quadrants, impairing sustained attention.

**Mode B – Nodding Out:** Simulates the gradual shutdown of consciousness, resulting in unresponsiveness—portions of the lens's blackout, mirroring the closing of the eyes.

**Mode C – Progressive Sequence:** Demonstrates the progression from lower to higher doses of opioids, cycling through both Mode A and Mode B.

| PRODUCT                                                                                                      | PROGRAM KIT<br>\$3,225.00<br>[ 2 ACTIVITIES ] |
|--------------------------------------------------------------------------------------------------------------|-----------------------------------------------|
| Fatal Vision® Opioid Goggle                                                                                  | 1                                             |
| In-app educational materials that include instructional videos and user guides                               | 1                                             |
| GET IT 2GETHER™ - Home and School Activity with case                                                         | 1                                             |
| Hand/wrist weights set                                                                                       | 1                                             |
| Backpack                                                                                                     | 1                                             |
| Germicidal wipes (50/pack)                                                                                   | 1                                             |
| "Opioid's Addiction, Overdose and Death" DVD                                                                 | 1                                             |
| KIT EXTRAS                                                                                                   |                                               |
| Fatal Vision® Opioid Goggles                                                                                 | Add up to three goggles for \$2,150.00 each   |
| Fatal Vision® Personal Protective Equipment (PPE) Kit Includes: Germicidal wipes, goggle mask and face masks | \$299.00                                      |
| Onsite Product Training One-day (4-6 hours), training to continental USA                                     | \$3,195.00                                    |