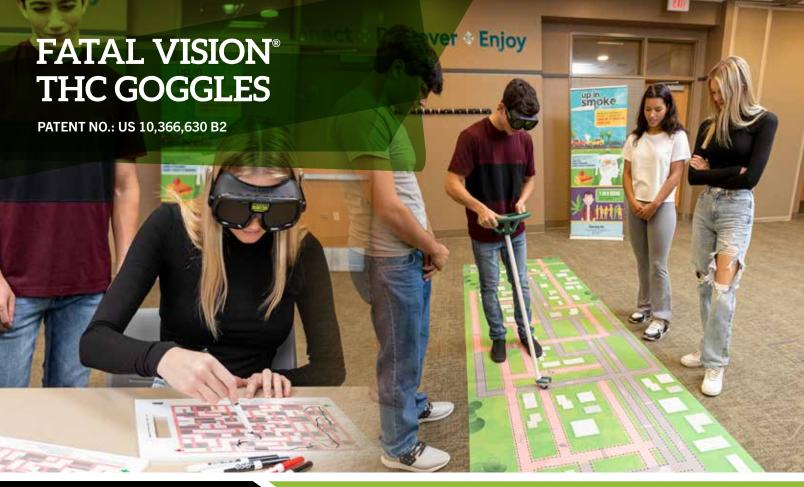

#### **EXPERIENCE THE DIFFERENCE**

Fatal Vision® THC Goggle offers a unique perspective on the effects of **Tetrahydrocannabinol (THC) impairment.** Unlike the Alcohol Goggle, the THC Goggle impairs visual perception and reaction time, representing the specific impairments caused by THC.

#### **HOW IT WORKS**

The Fatal Vision THC Goggle along with the specially designed activities reduces a person's visual perception, impacting their capacity to perceive and respond to visual information accurately. Note: THC does not affect a person's ability to perceive color. The green lens feature is solely used to illustrate impaired cognitive perception and the potential consequences.

Each kit includes instructional materials and custom-designed activities to effectively demonstrate the effects of THC use. The activities provide participants with a comprehensive understanding of the potential consequences associated with THC impairment.

#### **BENEFITS**

- ✓ Safely and easily demonstrate impairment from THC
- ✓ Activities for participants of various ages, from middle schoolers to adults
- ✓ Engage participants with relevant and engaging demonstrations
- ✓ Activities highlight how distorted perception and impaired response model behaviors while under the influence of THC