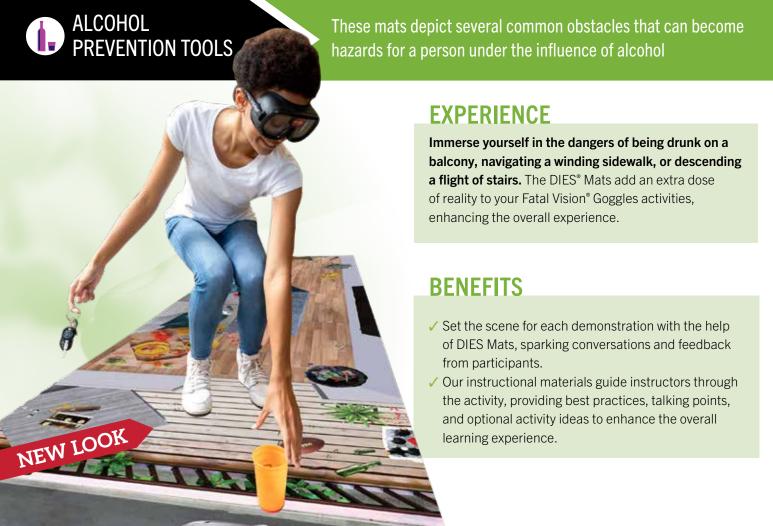

| WATS OF HONS  DANGER IN EVERT STEE                                                                                                                                                                                                                                                                                                                                                                                                                                                                                                                                                                                                                                                                  |               |
|-----------------------------------------------------------------------------------------------------------------------------------------------------------------------------------------------------------------------------------------------------------------------------------------------------------------------------------------------------------------------------------------------------------------------------------------------------------------------------------------------------------------------------------------------------------------------------------------------------------------------------------------------------------------------------------------------------|---------------|
| PRODUCT                                                                                                                                                                                                                                                                                                                                                                                                                                                                                                                                                                                                                                                                                             | PRICE         |
| NEW LOOK - DIES® Balcony Danger Mat — Designed to raise awareness about the dangers of alcohol impairment in a party scene. This mat provides the simulated challenge of walking through a room while performing simple tasks such as picking up a keys or a cell phone, talking to another party goer, and avoiding tripping hazards that could result in falling from the balcony to the street below. This activity is ideal for those addressing potential dangers associated with house parties and other instances where alcohol may be present.  Includes: A 4' x 14' durable rubber-backed DIES Balcony Danger Mat with carrying strap and user guide. (Fatal Vision® Goggles not included) | \$875.00      |
| DIES® Winding Sidewalk Mat — The DIES Winding Sidewalk Mat simulates the dangers associated with alcohol impairment while strolling along a winding sidewalk. This activity demonstrates to your audience the potential dangers of walking home impaired, which include falling off a sidewalk into traffic.  Includes: A 4' x 10' durable rubber-backed DIES Winding Sidewalk Mat with carrying strap and user guide. (Fatal Vision® Goggles not included)                                                                                                                                                                                                                                         | \$740.00      |
| DIES® Roadside Sobriety Test and Stairs Challenge Mat — The DIES Roadside Sobriety Test and Stairs Challenge Mat presents the challenge of performing a roadside sobriety test or walking down a set of stairs. Both of these tasks become significantly more difficult, as your audience members will experience when they try it themselves.  Includes: A 4' x 10' durable rubber-backed DIES Roadside Sobriety Test and Stairs Challenge Mat with carrying strap and user guide. (Fatal Vision® Goggles not included)                                                                                                                                                                            | \$740.00      |
| DIES* Alcohol Complete — ORDER AND SAVE when buying all three DIES Alcohol Activity Mats in one convenient package.                                                                                                                                                                                                                                                                                                                                                                                                                                                                                                                                                                                 | \$2,030.00    |
| Includes: DIES Balcony Danger (4' x 14'), DIES Winding Sidewalk (4' x 10'), DIES Roadside Sobriety Test and Stairs Challenge (4' x 10') with three carrying straps and user guides. (Fatal Vision® Goggles not included)                                                                                                                                                                                                                                                                                                                                                                                                                                                                            |               |
| ADD-ONS                                                                                                                                                                                                                                                                                                                                                                                                                                                                                                                                                                                                                                                                                             |               |
| Fatal Vision® Alcohol Goggle - Available in 5 BAC Levels                                                                                                                                                                                                                                                                                                                                                                                                                                                                                                                                                                                                                                            | \$169.00 each |
| FEATURED DVD - Binge Drinking: THE FACTS Grade Level: 7—College   Running Time: 24 Minutes For a wide range of educational DVDs please visit fatalvision.com                                                                                                                                                                                                                                                                                                                                                                                                                                                                                                                                        | \$99.95       |

ALCOHOL PREVENTION TOOLS

This hands-on activity clearly demonstrates the impact of impairment on your judgment and reaction time