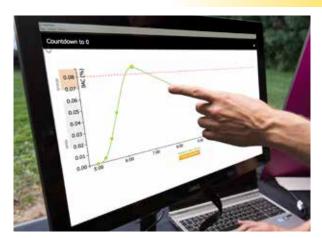

#### **EXPERIENCE**

Experience the impact of alcohol consumption on blood alcohol concentration (BAC) with intoxiclock® Pro software. Easily build customized drinking scenarios based on gender, weight, drink types, and consumption time. Watch as the software calculates and displays BAC in real-time, along with a countdown to zero BAC. Add drinks dynamically to see immediate effects. The software includes user-friendly guides and instructional materials for seamless program delivery.

The graphing function shows a real-time illustration and visual display of each drinking scenario

Select from 52 different types of alcoholic beverages to build a scenario

ALCOHOL AND DISTRACTED DRIVING PREVENTION TOOLS