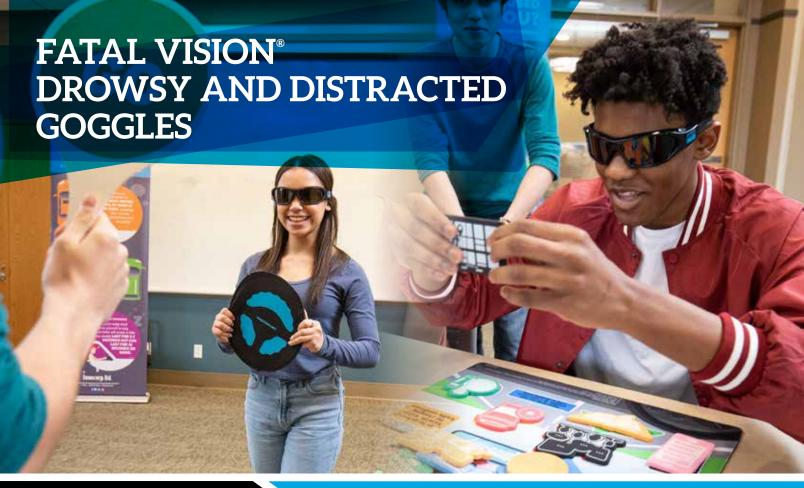

#### Do not underestimate the dangers of drowsy and distracted driving.

Fatal Vision® Drowsy and Distracted Goggles offer a unique opportunity to understand the impairments caused by these behaviors and the potentially life-altering consequences they can lead to.

#### **HOW IT WORKS**

Controlled through a Bluetooth-enabled mobile app, the Fatal Vision® Drowsy and Distracted Goggles offer three impairment modes:

**Mode A – Distracted Dial:** Simulates the consequences of briefly looking away to dial a phone. The goggles blackout every 3 seconds, highlighting the dangers of divided attention.

Experience the reality of drowsy and distracted driving with the Fatal Vision Drowsy and Distracted Goggles.