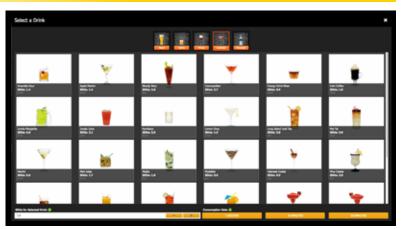

#### **EXPERIENCE THE REALITY OF** STANDARD DRINKS

Not all drinks are equal when it comes to alcohol content. The SUM-IT-CUP® provides an interactive lesson on standard drink sizes for alcoholic beverages. Participants serve themselves a simulated drink, which is then poured into the SUM-IT-CUP measuring beaker. This activity visually demonstrates the actual number of servings of alcohol in the drink, helping participants understand the potential impact on their blood alcohol concentration (BAC).

MASTER BARTENDER® turns learning into a fun game, offering a unique opportunity to educate about standard drink units (SDU) of common alcoholic beverages. It promotes responsible alcohol consumption by increasing awareness of drink sizes and their alcohol content.

| PRODUCT                                                                                                                                                                                                                                           | PRICE    |
|---------------------------------------------------------------------------------------------------------------------------------------------------------------------------------------------------------------------------------------------------|----------|
| SUM-IT-CUP® Complete with Master Bartender® — Includes: SUM-IT- CUP, rocks glass, wine goblet, beer mug, shot glass, pitcher, user guide, carrying case, acrylic ice cubes, glass strainer, and the Master Bartender Game                         | \$325.00 |
| SUM-IT-CUP® — Includes: Large volume measuring beaker, small volume measuring beaker and user guide                                                                                                                                               | \$24.95  |
| Master Bartender® — Includes: Directions and scoring sheets, 32 game play cards, 10 joke cards, 10 advice cards, 100 game coins for "tip money," SUM-IT-CUP large beaker, and SUM-IT-CUP small beaker. For use with participants age 21 and over. | \$39.99  |