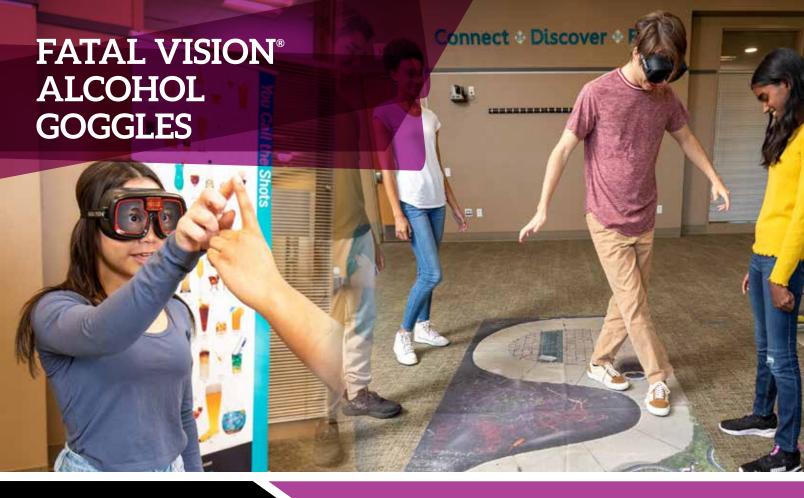

#### **EXPERIENCE THE IMPACT**

Discover the realistic effects of alcohol impairment with Fatal Vision® Alcohol

**Goggles.** This eye-opening tool allows sober individuals to experience the potential consequences of everyday tasks while under the influence. Walking a line, balancing on one leg, grabbing keys, and throwing a ball become challenging as the goggles simulate impaired vision, balance, reaction time, and judgment caused by alcohol.

#### **HOW IT WORKS**

Fatal Vision Alcohol Goggles enables you to provide powerful lessons on impaired driving, underage drinking, and alcohol abuse.

Participants engage in simple activities or sobriety tests without and then with goggles, enabling them to compare their performance while sober and impaired. The goggles replicate the behaviors associated with different Blood Alcohol Concentrations (BAC), ranging from under .06 to .25+ BAC. Choose between clear lenses for daytime simulation or shaded lenses for nighttime simulation.