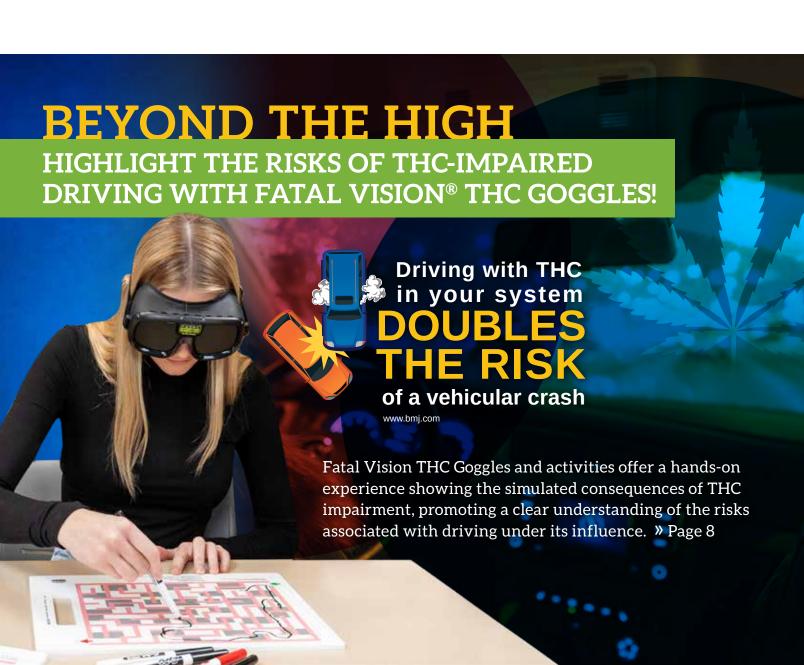

#### **KIT EXTRAS**

Loss of short-term memory, executive function, altered visual perception, and slight loss of motor coordination

#### **EXPERIENCE THE DIFFERENCE**

Fatal Vision® THC Goggle offers a unique perspective on the effects of **Tetrahydrocannabinol (THC) impairment.** Unlike the Alcohol Goggle, the THC Goggle impairs visual perception and reaction time, representing the specific impairments caused by THC.

#### **HOW IT WORKS**

The Fatal Vision THC Goggle along with the specially designed activities reduces a person's visual perception, impacting their capacity to perceive and respond to visual information accurately. Note: THC does not affect a person's ability to perceive color. The green lens feature is solely used to illustrate impaired cognitive perception and the potential consequences.

Each kit includes instructional materials and custom-designed activities to effectively demonstrate the effects of THC use. The activities provide participants with a comprehensive understanding of the potential consequences associated with THC impairment.