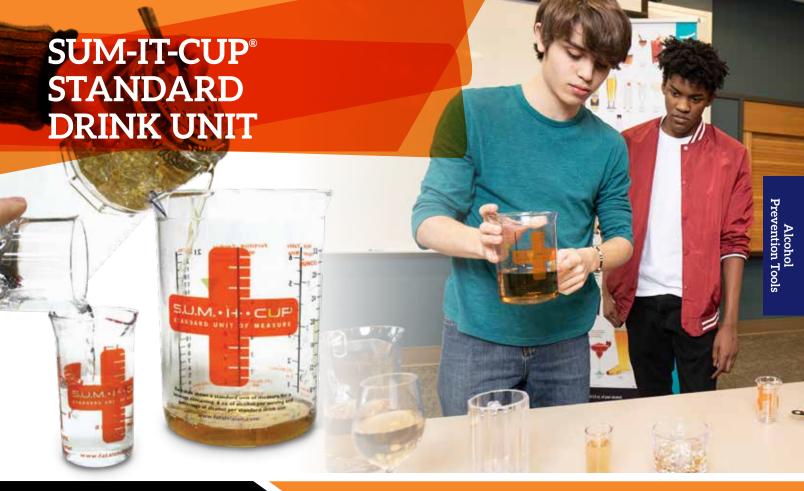

#### **EXPERIENCE THE REALITY OF** STANDARD DRINKS

Not all drinks are equal when it comes to alcohol content. The SUM-IT-CUP® provides an interactive lesson on standard drink sizes for alcoholic beverages. Participants serve themselves a simulated drink, which is then poured into the SUM-IT-CUP measuring beaker. This activity visually demonstrates the actual number of servings of alcohol in the drink, helping participants understand the potential impact on their blood alcohol concentration (BAC).

MASTER BARTENDER® turns learning into a fun game, offering a unique opportunity to educate about standard drink units (SDU) of common alcoholic beverages. It promotes responsible alcohol consumption by increasing awareness of drink sizes and their alcohol content.