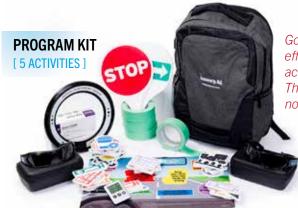

# DROWSY AND DISTRACTED GOGGLES

| PRODUCT                                                                                       | CAMPAIGN KIT<br>\$3,999.00<br>[8 ACTIVITIES] | EVENT KIT<br>\$2,225.00<br>[ 7 ACTIVITIES ] | PROGRAM KIT<br>\$1,200.00<br>[5 ACTIVITIES] |
|-----------------------------------------------------------------------------------------------|----------------------------------------------|---------------------------------------------|---------------------------------------------|
| Fatal Vision® Drowsy and Distracted Goggles with hard carrying case                           | 2                                            | 2                                           | 1                                           |
| In-app educational materials that include: six instructional videos, activity and user guides | 1                                            | 1                                           | 1                                           |
| Stop/go paddle, arrow paddle, and frisbee steering wheel                                      | 1                                            | 1                                           | 1                                           |
| Course tape                                                                                   | 3                                            | 3                                           | 3                                           |
| Distract-A-Match® game                                                                        | 1                                            | 1                                           | 1                                           |
| "How Focused Are You?" 3 poster pack                                                          | 1                                            | 1                                           | -                                           |
| "How Focused Are You?" floor banner                                                           | 1                                            | -                                           | -                                           |
| DIES® (4' x 14') Distracted Driving Mat with steering wheel                                   | 1                                            | -                                           | -                                           |
| Backpack                                                                                      | 1                                            | 1                                           | 1                                           |
| Germicidal wipes (50/pack)                                                                    | 1                                            | 1                                           | 1                                           |