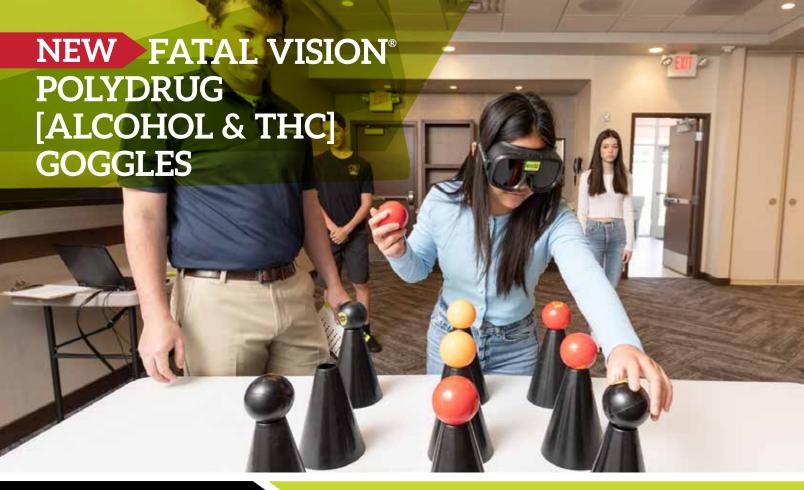

#### **EXPERIENCE THE AMPLIFIED IMPAIRMENTS**

Fatal Vision® Polydrug [Alcohol & THC] Goggles replicate the amplified impairments that arise from consuming multiple drugs simultaneously. When alcohol and Tetrahydrocannabinol (THC) are used together, impairments are enhanced over the impact of either drug used alone. Users will find that their coordination is compromised, cognitive processing is distorted, and driving skills are negatively affected to an amplified degree.

#### **HOW IT WORKS**

The Fatal Vision Polydrug [Alcohol & THC] Goggles and activities simulate impairments like distorted perception, poor motor coordination, slowed **decision-making, and delayed reactions.** Demonstrating cognitive distortion and balance challenges when impaired. Note: THC does not affect a person's ability to perceive color. The green lens feature is solely used to illustrate impaired cognitive perception and the potential consequences. The goggles also impact targeting, decision-making speed, reaction time, and motor skills, highlighting amplified impairments and risks of polydrug [Alcohol & THC] use.

#### **BENEFITS**

- ✓ Safely address the growing concern of polydrug impaired driving
- ✓ Multiple activities demonstrate the amplified impairments and their negative impact on communities, homes, schools, and workplaces
- Engaging instructional materials facilitate effective demonstrations
- Understand and display the amplified impairments resulting from combined alcohol and THC use
- Developed in collaboration with Drug Recognition Experts to ensure a realistic simulation of impairments