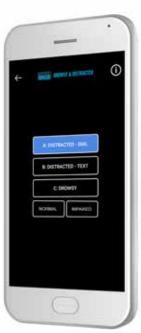

#### **HOW IT WORKS**

Controlled through a Bluetooth-enabled mobile app, the Fatal Vision® Drowsy and Distracted Goggles offer three impairment modes:

**Mode A – Distracted Dial:** Simulates the consequences of briefly looking away to dial a phone. The goggles blackout every 3 seconds, highlighting the dangers of divided attention.

**Mode B – Distracted Text:** Replicates the distraction caused by reading or responding to a text. Goggles blackout for 4.6 seconds, reflecting the average time people engage in a text message instead of focusing on the road.

**Mode C – Drowsy:** Simulates the additional effect of momentary micro-sleeps that eventually lead to complete shutdown. The goggles progressively blackout, starting with short half-second closures and escalating to a 10-second blackout.