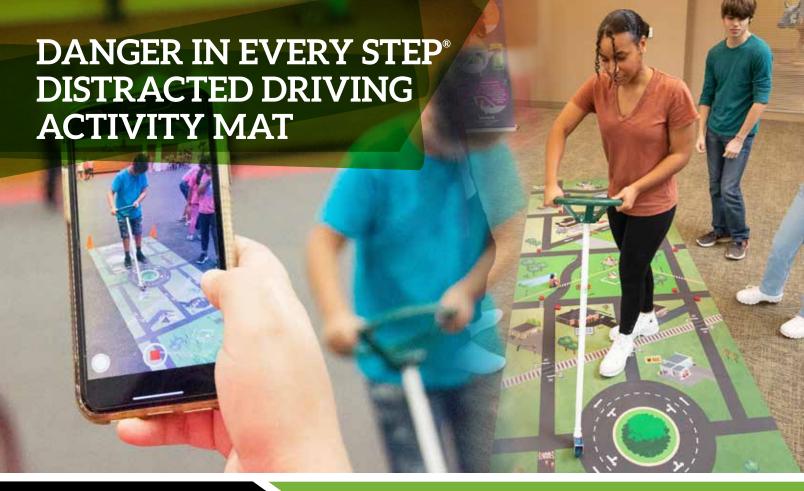

#### **EXPERIENCE**

Distracted driving is just as dangerous as driving under the influence, but your participants need to experience it firsthand to truly understand. The DIES® Distracted Driving Activity Mat is a durable mat that portrays a realistic town setting with streets, crosswalks, and other common locations. Participants use a steering wheel to navigate through the simulated town, making stops and observing safe driving habits.

After completing the first drive, participants take on the challenge again, this time with distractions like texting while driving. The effects are evident as participants miss turns, veer off the road, or ignore stop signs. This eye-opening experience vividly demonstrates how distractions impair a person's ability to safely operate a vehicle.

| PRODUCT |                                                                                                                                                                                                                         | PRICE      |
|---------|-------------------------------------------------------------------------------------------------------------------------------------------------------------------------------------------------------------------------|------------|
|         | DIES® Distracted Driving Activity Mat — Includes: A durable rubber- backed 4' x 14' DIES Distracted Driving Activity Mat with carrying strap, steering wheel, timer, "Pedestrian Pete," 16 stop signs, and a user guide | \$1,150.00 |