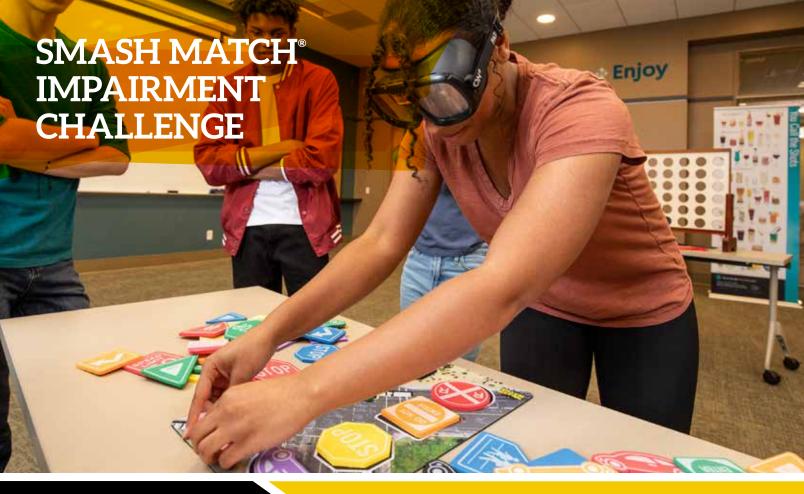

ALCOHOL PREVENTION TOOLS

This hands-on activity clearly demonstrates the impact of impairment on your judgment and reaction time

# **EXPERIENCE THE IMPAIRING EFFECTS OF ALCOHOL**

Alcohol distorts your perception, making even simple tasks challenging. Smash Match® is an engaging activity designed for use with Fatal Vision® Alcohol Goggles demonstrations. Participants match and place traffic-related shapes on a mat, experiencing the impairing effects of the goggles firsthand. The mat features printed messages promoting positive driving behaviors to reduce the risk of traffic-related crashes.

The user guide provided with Smash Match assists instructors in leading participants through activities that highlight the dangers of impaired driving. Together, participants and instructors develop strategies to prevent impaired driving and promote sober driving.