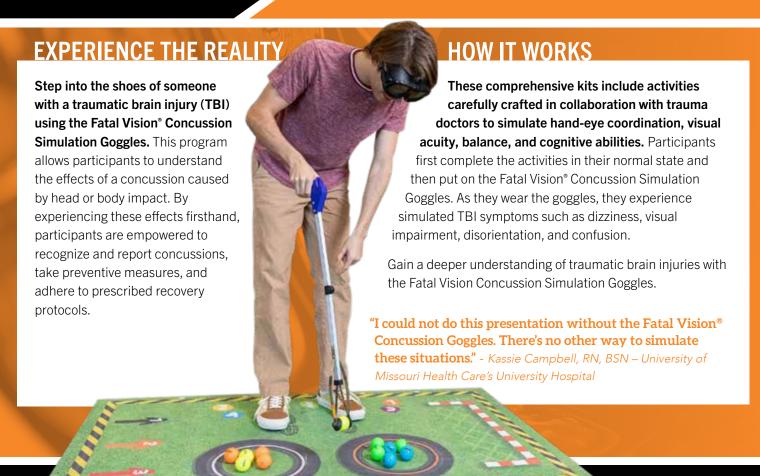

#### **EXPERIENCE THE IMPACT**

Discover the realistic effects of alcohol impairment with Fatal Vision® Alcohol

**Goggles.** This eye-opening tool allows sober individuals to experience the potential consequences of everyday tasks while under the influence. Walking a line, balancing on one leg, grabbing keys, and throwing a ball become challenging as the goggles simulate impaired vision, balance, reaction time, and judgment caused by alcohol.

#### **HOW IT WORKS**

Fatal Vision Alcohol Goggles enables you to provide powerful lessons on impaired driving, underage drinking, and alcohol abuse.

Participants engage in simple activities or sobriety tests without and then with goggles, enabling them to compare their performance while sober and impaired. The goggles replicate the behaviors associated with different Blood Alcohol Concentrations (BAC), ranging from under .06 to .25+ BAC. Choose between clear lenses for daytime simulation or shaded lenses for nighttime simulation.

Discover the impact of alcohol impairment firsthand with Fatal Vision Alcohol Simulation Goggles.