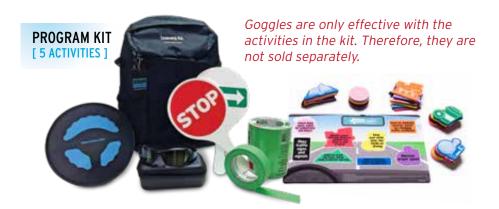

# DROWSY AND DISTRACTED GOGGLES

| PRODUCT                                                                                                                                                                  | CAMPAIGN KIT<br>\$3,625.00<br>[8 ACTIVITIES] | EVENT KIT<br>\$2,195.00<br>[7 ACTIVITIES] | PROGRAM KIT<br>\$1,085.00<br>[ 5 ACTIVITIES ] |
|--------------------------------------------------------------------------------------------------------------------------------------------------------------------------|----------------------------------------------|-------------------------------------------|-----------------------------------------------|
| Fatal Vision® Drowsy and Distracted Goggles with hard carrying case                                                                                                      | 2                                            | 2                                         | 1                                             |
| In-app educational materials that include: six instructional videos, activity and user guides                                                                            | 1                                            | 1                                         | 1                                             |
| Stop/go paddle, arrow paddle, and frisbee steering wheel                                                                                                                 | 1                                            | 1                                         | 1                                             |
| Course tape                                                                                                                                                              | 3                                            | 3                                         | 3                                             |
| Distract-A-Match® game                                                                                                                                                   | 1                                            | 1                                         | 1                                             |
| "How Focused Are You?" 3 poster pack                                                                                                                                     | 1                                            | 1                                         | -                                             |
| "How Focused Are You?" floor banner                                                                                                                                      | 1                                            | -                                         | -                                             |
| DIES® (4' x 14') Distracted Driving Mat with steering wheel                                                                                                              | 1                                            | -                                         | -                                             |
| Backpack                                                                                                                                                                 | 1                                            | 1                                         | 1                                             |
| Germicidal wipes (50/pack)                                                                                                                                               | 1                                            | 1                                         | 1                                             |
| Distract-A-Match® game  "How Focused Are You?" 3 poster pack  "How Focused Are You?" floor banner  DIES® (4' x 14') Distracted Driving Mat with steering wheel  Backpack | 1<br>1<br>1<br>1<br>1                        | 1<br>1<br>-<br>-<br>1                     | 1<br>-<br>-<br>1                              |