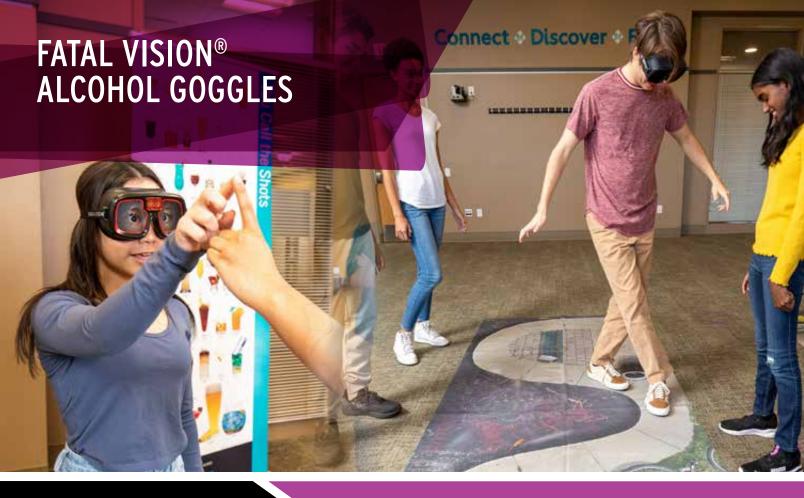

### **EXPERIENCE THE IMPACT**

Discover the realistic effects of alcohol impairment with Fatal Vision® Alcohol Goggles. This eye-opening tool allows sober individuals to experience the potential consequences of everyday tasks while under the influence. Walking a line, balancing on one leg, grabbing keys, and throwing a ball become challenging as the goggles simulate impaired vision, balance, reaction time, and judgment caused by alcohol.

### **HOW IT WORKS**

Fatal Vision Alcohol Goggles enables you to provide powerful lessons on impaired driving, underage drinking, and alcohol abuse. Participants engage in simple activities or sobriety tests without and then with goggles, enabling them to compare their performance while sober and impaired. The goggles replicate the behaviors associated with different Blood Alcohol Concentrations (BAC), ranging from under .06 to .25+ BAC. Choose between clear lenses for daytime simulation or shaded lenses for nighttime simulation.