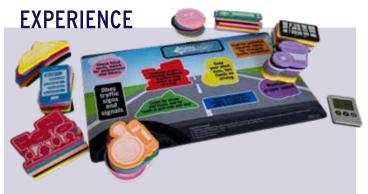

Distract-A-Match® is the ideal tool to help you deliver a simple and effective lesson about the dangers of distracted driving

Distract-A-Match® is a timed multi-tasking puzzle game that demonstrates the challenges of staying focused. Participants race against the clock to place shapes, and then repeat the activity with a distraction, like typing a text message. A comparison of the first and second attempts reveals slower performance and more errors when distracted. It's an eye-opening experience highlighting the impact of distractions on productivity.

| PRODUCT                                                                                                                                                                                              | PRICE    |
|------------------------------------------------------------------------------------------------------------------------------------------------------------------------------------------------------|----------|
| <b>Distract-A-Match® Game -</b> Includes:<br>Game mat, assorted shapes, digital<br>timer, carrying bag, and user guide                                                                               | \$120.00 |
| ADD-ONS                                                                                                                                                                                              |          |
| Replacement Shapes for Distract-<br>A-Match® - Includes: 64 assorted<br>shapes only                                                                                                                  | \$39.99  |
| FEATURED DVD - Danger Behind the Wheel: The Facts About Distracted Driving Grade Level: 7-College, Adults Running Time: 26 Minutes For a wide range of educational DVDs please visit fatalvision.com | \$139.95 |