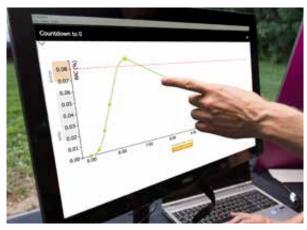

### **EXPERIENCE**

Experience the impact of alcohol consumption on blood alcohol concentration (BAC) with intoxiclock® Pro software. Easily build customized drinking scenarios based on gender, weight, drink types, and consumption time. Watch as the software calculates and displays BAC in real-time, along with a countdown to zero BAC. Add drinks dynamically to see immediate effects. The software includes user-friendly guides and instructional materials for seamless program delivery.

INTERESTED IN A DEMO? Contact our sales office at 800-272-5023 to schedule a virtual demonstration of the intoxiclock® Pro Software.

The graphing function shows a real-time illustration and visual display of each drinking scenario

Select from 52 different types of alcoholic beverages to build a scenario

ALCOHOL AND
DISTRACTED DRIVING
PREVENTION TOOLS

Teach about the dangers of underage drinking, impaired driving, and drowsy and distracted driving