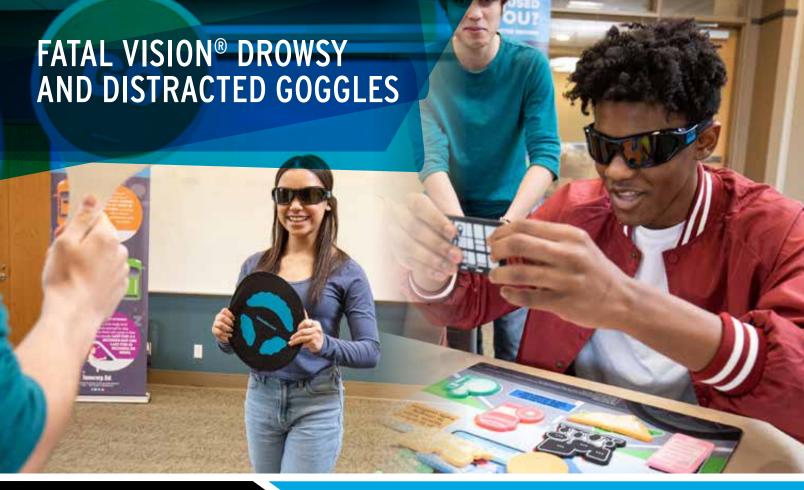

### **EXPERIENCE THE RISKS**

Do not underestimate the dangers of drowsy and distracted driving. Fatal Vision® Drowsy and Distracted Goggles offer a unique opportunity to understand the impairments caused by these behaviors and the potentially lifealtering consequences they can lead to.

### **HOW IT WORKS**

Controlled through a Bluetooth-enabled mobile app, the Fatal Vision® Drowsy and Distracted Goggles offer three impairment modes:

Mode A - Distracted Dial: Simulates the consequences of briefly looking away to dial a phone. The goggles blackout every 3 seconds, highlighting the dangers of divided attention.

Mode B - Distracted Text: Replicates the distraction caused by reading or responding to a text. Goggles blackout for 4.6 seconds, reflecting the average time people engage in a text message instead of focusing on the road.

Mode C - Drowsy: Simulates the additional effect of momentary micro-sleeps that eventually lead to complete shutdown. The goggles progressively blackout, starting with short half-second closures and escalating to a 10-second blackout.