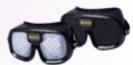

### **EXPERIENCE THE REALITY**

Step into the shoes of someone with a traumatic brain injury (TBI) using the Fatal Vision® Concussion Simulation Goggles.

This program allows participants to understand the effects of a concussion caused by head or body impact. By experiencing these effects firsthand, participants are empowered to recognize and report concussions, take preventive measures, and adhere to prescribed recovery protocols.

Gain a deeper understanding of traumatic brain injuries with the Fatal Vision Concussion Simulation Goggles.