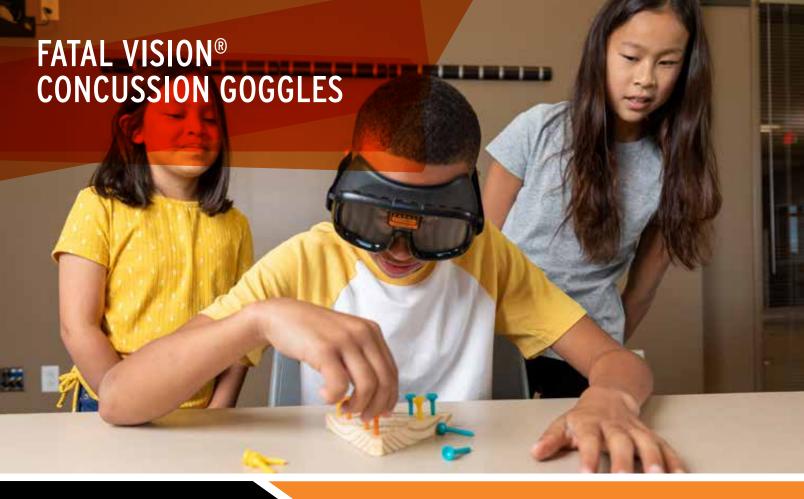

### **EXPERIENCE THE REALITY**

Step into the shoes of someone with a traumatic brain injury (TBI) using the Fatal Vision® Concussion Simulation Goggles.

This program allows participants to understand the effects of a concussion caused by head or body impact. By experiencing these effects firsthand, participants are empowered to recognize and report concussions, take preventive measures, and adhere to prescribed recovery protocols.

### **HOW IT WORKS**

These comprehensive kits include activities carefully crafted in collaboration with trauma doctors to simulate hand-eye coordination, visual acuity, balance, and cognitive abilities. Participants first complete the activities in their normal state and then put on the Fatal Vision® Concussion Simulation Goggles. As they wear the goggles, they experience simulated TBI symptoms such as dizziness, visual impairment, disorientation, and confusion.