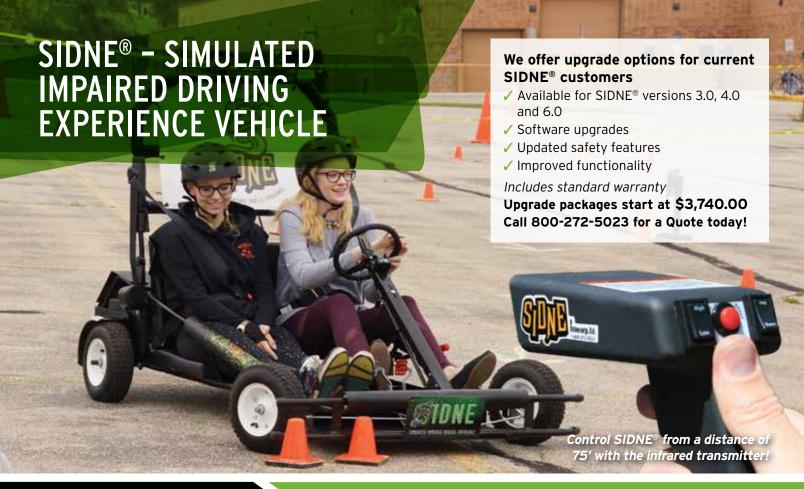

A safe and effective experience demonstrating a driver's susceptibility to the effects of impairment and distraction while driving

### **EXPERIENCE**

Looking for the ultimate impaired driving simulator? Look no further than SIDNE® (Simulated Impaired Driving Experience).

This custom-built electric kart offers a firsthand experience of the consequences of driving under the influence of alcohol, THC, or while being drowsy or distracted.

With SIDNE, participants can feel the effects of impaired judgment, loss of control, delayed response, erratic acceleration and braking, missed turns, and lane shifts into "oncoming traffic." These realistic simulations mimic the impairments commonly observed in drivers under the influence of alcohol and other intoxicants

SIDNE also offers specially designed add-on courses to simulate driving under the influence of THC, as well as driving while drowsy or distracted.

### **FEATURES**

- ✓ Versatile Usage: Indoors or outdoors, for flexible training programs or events.
- ✓ Adjustable Controls: Easily accommodate participants' height for a comfortable and safe experience.
- ✓ Remote Speed Control: Instructors supervise and control speed (4 to 8 mph) and mode (sober/impaired) from up to 75 feet away.
- ✓ Immediate Braking: Equipped with remote braking for instant stops, ensuring participant safety.
- ✓ Comprehensive Training: Each SIDNE includes Innocorp's product training, ensuring safe and effective use. Unforgettable awareness for the dangers of impaired driving.