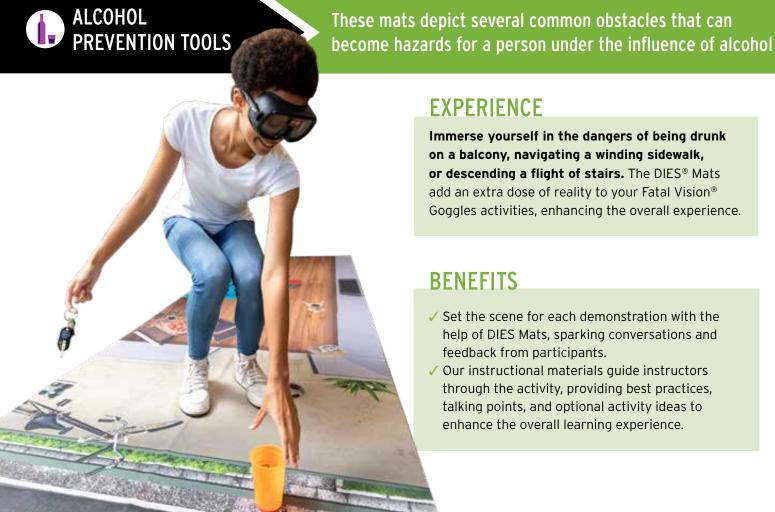

**ALCOHOL PREVENTION TOOLS** 

This hands-on activity clearly demonstrates the impact of impairment on your judgment and reaction time

### **EXPERIENCE THE IMPAIRING EFFECTS OF ALCOHOL**

Alcohol distorts your perception, making even simple tasks challenging. Smash Match® is an engaging activity designed for use with Fatal Vision® Alcohol Goggles demonstrations. Participants match and place traffic-related shapes on a mat, experiencing the impairing effects of the goggles firsthand. The mat features printed messages promoting positive driving behaviors to reduce the risk of traffic-related crashes.

The user guide provided with Smash Match assists instructors in leading participants through activities that highlight the dangers of impaired driving. Together, participants and instructors develop strategies to prevent impaired driving and promote sober driving.

# DANGER IN EVERY STEP® (DIES®)

| PRODUCT                                                        |                                                                                                                                                                                                                                                                                                                                                                                                                                                                                                                                                                                                                                                                                                                 | PRICE         |
|----------------------------------------------------------------|-----------------------------------------------------------------------------------------------------------------------------------------------------------------------------------------------------------------------------------------------------------------------------------------------------------------------------------------------------------------------------------------------------------------------------------------------------------------------------------------------------------------------------------------------------------------------------------------------------------------------------------------------------------------------------------------------------------------|---------------|
|                                                                | <b>DIES® Balcony Danger Mat -</b> Designed to raise awareness about the dangers of alcohol impairment in a party scene. This mat provides the simulated challenge of walking through a room while performing simple tasks such as picking up a TV remote or piece of pizza, talking to another party goer, and avoiding tripping hazards that could result in falling from the balcony to the street below. This activity is ideal for those addressing potential dangers associated with house parties and other instances where alcohol may be present.  Includes: A 4' x 14' durable rubber-backed DIES Balcony Danger Mat with carrying strap and user guide. ( <i>Fatal Vision® Goggles not included</i> ) | \$875.00      |
| 3                                                              | <b>DIES® Winding Sidewalk Mat -</b> The DIES Winding Sidewalk Mat simulates the dangers associated with alcohol impairment while strolling along a winding sidewalk. This activity demonstrates to your audience the potential dangers of walking home impaired, which include falling off a sidewalk into traffic. Includes: A 4' x 10' durable rubber-backed DIES Winding Sidewalk Mat with carrying strap and user guide. ( <i>Fatal Vision® Goggles not included</i> )                                                                                                                                                                                                                                      | \$740.00      |
|                                                                | <b>DIES® Roadside Sobriety Test and Stairs Challenge Mat -</b> The DIES Roadside Sobriety Test and Stairs Challenge Mat presents the challenge of performing a roadside sobriety test or walking down a set of stairs. Both of these tasks become significantly more difficult, as your audience members will experience when they try it themselves.  Includes: A 4' x 10' durable rubber-backed DIES Roadside Sobriety Test and Stairs Challenge Mat with carrying strap and user guide. ( <i>Fatal Vision® Goggles not included</i> )                                                                                                                                                                        | \$740.00      |
| Activity Mat<br>Includes: DIE<br>Sobriety Tes<br>(Fatal Vision | hol Complete - ORDER AND SAVE when buying all three DIES Alcohol is in one convenient package.  ES Balcony Danger (4' x 14'), DIES Winding Sidewalk (4' x 10'), DIES Roadside it and Stairs Challenge (4' x 10') with three carrying straps and user guides.  Goggles not included)                                                                                                                                                                                                                                                                                                                                                                                                                             | \$2,030.00    |
| ADD-ONS Fatal Vision                                           | ® <b>Alcohol Goggle -</b> Available in 5 BAC Levels                                                                                                                                                                                                                                                                                                                                                                                                                                                                                                                                                                                                                                                             | \$159.00 each |
| FEATURED Grade Level                                           | DVD - Binge Drinking: THE FACTS  7-College   Running Time: 24 Minutes  ange of educational DVDs please visit fatalvision.com                                                                                                                                                                                                                                                                                                                                                                                                                                                                                                                                                                                    | \$99.95       |