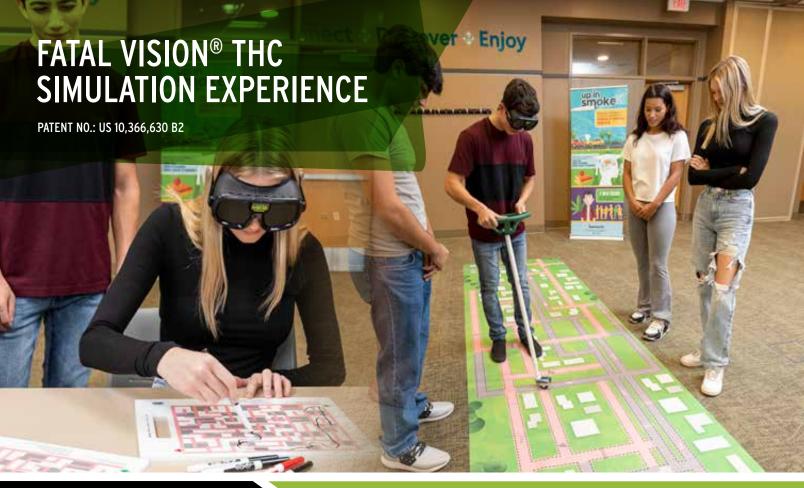

### EXPERIENCE THE DIFFERENCE

Fatal Vision® THC Goggle offers a unique perspective on the effects of Tetrahydrocannabinol (THC) impairment. Unlike the Alcohol Goggle, the THC Goggle impairs visual perception and reaction time, representing the specific impairments caused by THC.

### **HOW IT WORKS**

The Fatal Vision THC Goggle along with the specially designed activities reduces a person's visual perception, impacting their capacity to perceive and respond to visual information accurately. Note: THC does not affect a person's ability to perceive color. The green lens feature is solely used to illustrate impaired cognitive perception and the potential consequences.

Each kit includes instructional materials and custom-designed activities to effectively demonstrate the effects of THC use. The activities provide participants with a comprehensive understanding of the potential consequences associated with THC impairment.