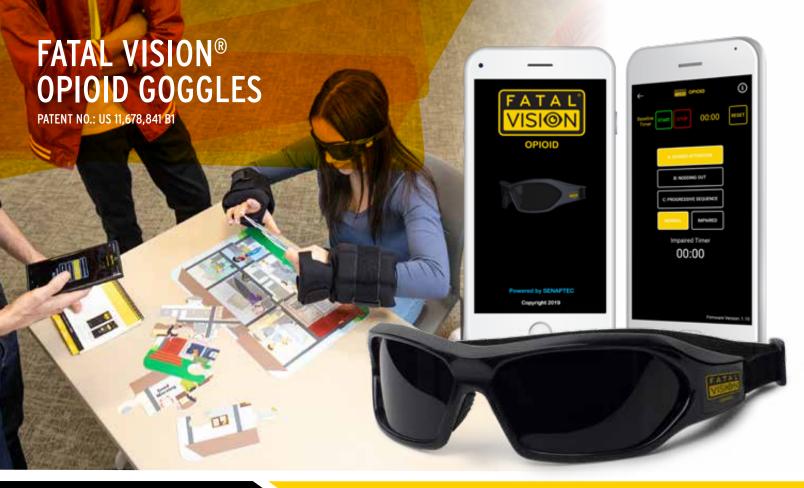

**MODELED IMPAIRMENTS** 

Divided attention failure, nodding out, contrast sensitivity impairment, heaviness and lethargy

### EXPERIENCE THE EFFECTS

Introducing the Fatal Vision® Opioid Goggles and associated activities to raise awareness about the dangers of opioid use and abuse.

These goggles simulate the opioid impairments of divided attention failure, nodding out, contrast sensitivity impairment, heaviness, and lethargy. These impairments are associated with opioid consumption.

### **HOW IT WORKS**

Control the Fatal Vision® Opioid Goggles through Bluetooth using the opioid mobile app on your smartphone. Choose from three impairment modes:

Mode A - Divided Attention Failure: Replicates difficulty focusing and initiating tasks. The goggles sequentially blackout quadrants, impairing sustained attention.

Mode B - Nodding Out: Simulates the gradual shutdown of consciousness, resulting in unresponsiveness-portions of the lens's blackout, mirroring the closing of the eyes.

Mode C - Progressive Sequence: Demonstrates the progression from lower to higher doses of opioids, cycling through both Mode A and Mode B.