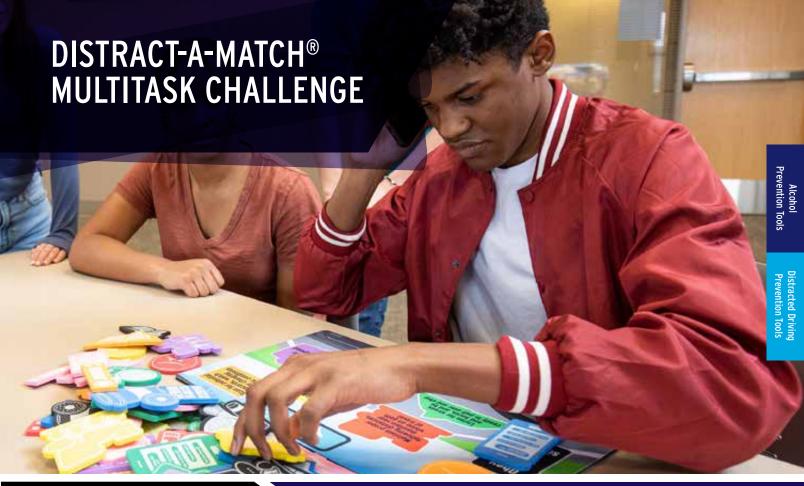

Distract-A-Match® is the ideal tool to help you deliver a simple and effective lesson about the dangers of distracted driving

Distract-A-Match® is a timed multi-tasking puzzle game that demonstrates the challenges of staying focused. Participants race against the clock to place shapes, and then repeat the activity with a distraction, like typing a text message. A comparison of the first and second attempts reveals slower performance and more errors when distracted. It's an eye-opening experience highlighting the impact of distractions on productivity.

| PRODUCT                                                                                                                                                                                              | PRICE    |
|------------------------------------------------------------------------------------------------------------------------------------------------------------------------------------------------------|----------|
| <b>Distract-A-Match® Game -</b> Includes:<br>Game mat, assorted shapes, digital<br>timer, carrying bag, and user guide                                                                               | \$120.00 |
| ADD-ONS                                                                                                                                                                                              |          |
| Replacement Shapes for Distract-<br>A-Match® - Includes: 64 assorted<br>shapes only                                                                                                                  | \$39.99  |
| FEATURED DVD - Danger Behind the Wheel: The Facts About Distracted Driving Grade Level: 7-College, Adults Running Time: 26 Minutes For a wide range of educational DVDs please visit fatalvision.com | \$139.95 |