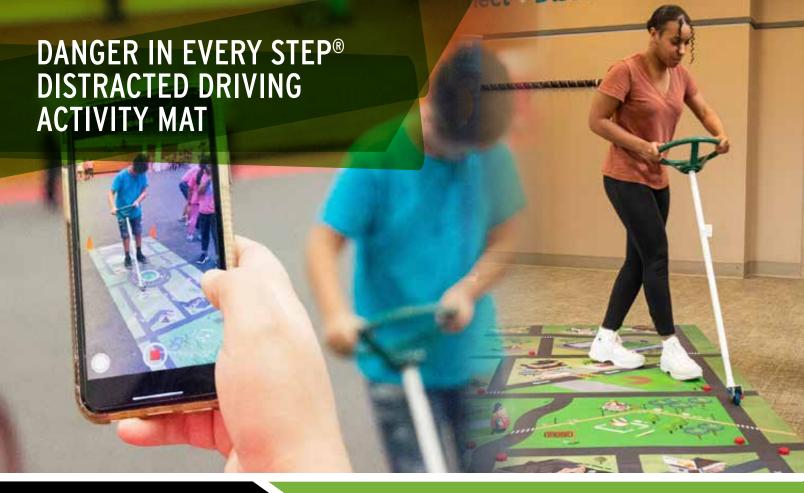

# **EXPERIENCE**

Distracted driving is just as dangerous as driving under the influence, but your participants need to experience it firsthand to truly understand. The DIES® Distracted Driving Activity Mat is a durable mat that portrays a realistic town setting with streets, crosswalks, and other common locations. Participants use a steering wheel to navigate through the simulated town, making stops and observing safe driving habits.

After completing the first drive, participants take on the challenge again, this time with distractions like texting while driving. The effects are evident as participants miss turns, veer off the road, or ignore stop signs. This eye-opening experience vividly demonstrates how distractions impair a person's ability to safely operate a vehicle.

| PRODUCT |                                                                                                                                                                                                                         | PRICE      |
|---------|-------------------------------------------------------------------------------------------------------------------------------------------------------------------------------------------------------------------------|------------|
|         | DIES® Distracted Driving Activity Mat - Includes: A durable rubber- backed 4' x 14' DIES Distracted Driving Activity Mat with carrying strap, steering wheel, timer, "Pedestrian Pete," 16 stop signs, and a user guide | \$1,090.00 |