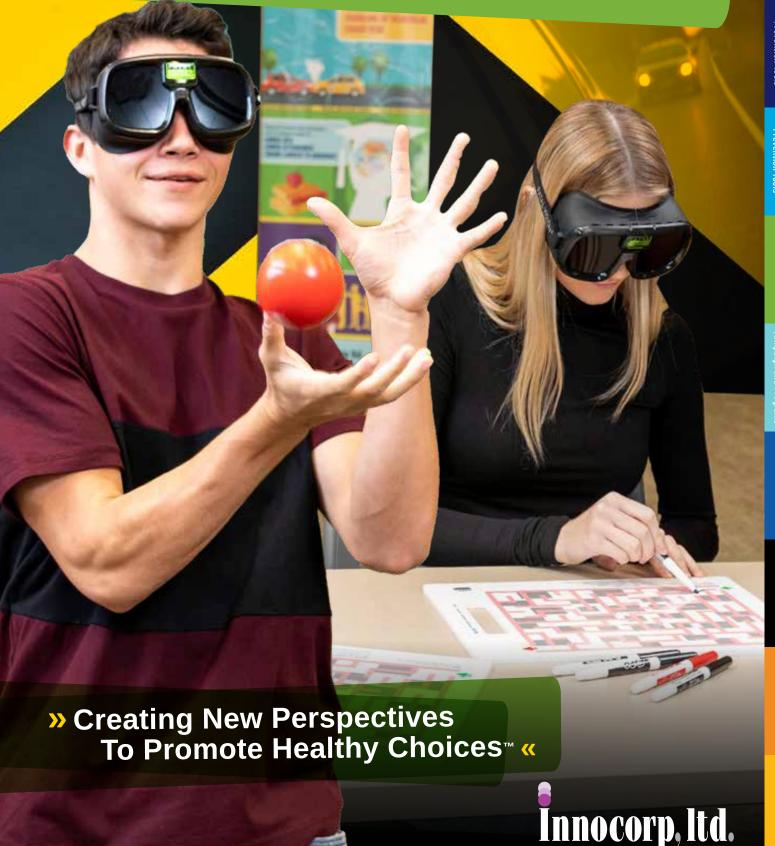

### **EXPERIENCE THE IMPACT**

Discover the realistic effects of alcohol impairment with Fatal Vision® Alcohol Goggles. This eye-opening tool allows sober individuals to experience the potential consequences of everyday tasks while under the influence. Walking a line, balancing on one leg, grabbing keys, and throwing a ball become challenging as the goggles simulate impaired vision, balance, reaction time, and judgment caused by alcohol.

### **HOW IT WORKS**

Fatal Vision Alcohol Goggles enables you to provide powerful lessons on impaired driving, underage drinking, and alcohol abuse. Participants engage in simple activities or sobriety tests without and then with goggles, enabling them to compare their performance while sober and impaired. The goggles replicate the behaviors associated with different Blood Alcohol Concentrations (BAC), ranging from under .06 to .25+ BAC. Choose between clear lenses for daytime simulation or shaded lenses for nighttime simulation.