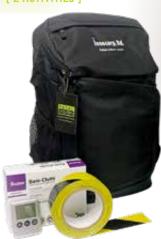

# DANGER IN EVERY STEP® (DIES®)

| PRODUCT                                                        |                                                                                                                                                                                                                                                                                                                                                                                                                                                                                                                                                                                                                                                                                                                 | PRICE         |
|----------------------------------------------------------------|-----------------------------------------------------------------------------------------------------------------------------------------------------------------------------------------------------------------------------------------------------------------------------------------------------------------------------------------------------------------------------------------------------------------------------------------------------------------------------------------------------------------------------------------------------------------------------------------------------------------------------------------------------------------------------------------------------------------|---------------|
|                                                                | <b>DIES® Balcony Danger Mat -</b> Designed to raise awareness about the dangers of alcohol impairment in a party scene. This mat provides the simulated challenge of walking through a room while performing simple tasks such as picking up a TV remote or piece of pizza, talking to another party goer, and avoiding tripping hazards that could result in falling from the balcony to the street below. This activity is ideal for those addressing potential dangers associated with house parties and other instances where alcohol may be present.  Includes: A 4' x 14' durable rubber-backed DIES Balcony Danger Mat with carrying strap and user guide. ( <i>Fatal Vision® Goggles not included</i> ) | \$875.00      |
| 3                                                              | <b>DIES® Winding Sidewalk Mat -</b> The DIES Winding Sidewalk Mat simulates the dangers associated with alcohol impairment while strolling along a winding sidewalk. This activity demonstrates to your audience the potential dangers of walking home impaired, which include falling off a sidewalk into traffic. Includes: A 4' x 10' durable rubber-backed DIES Winding Sidewalk Mat with carrying strap and user guide. ( <i>Fatal Vision® Goggles not included</i> )                                                                                                                                                                                                                                      | \$740.00      |
|                                                                | <b>DIES® Roadside Sobriety Test and Stairs Challenge Mat -</b> The DIES Roadside Sobriety Test and Stairs Challenge Mat presents the challenge of performing a roadside sobriety test or walking down a set of stairs. Both of these tasks become significantly more difficult, as your audience members will experience when they try it themselves.  Includes: A 4' x 10' durable rubber-backed DIES Roadside Sobriety Test and Stairs Challenge Mat with carrying strap and user guide. ( <i>Fatal Vision® Goggles not included</i> )                                                                                                                                                                        | \$740.00      |
| Activity Mat<br>Includes: DIE<br>Sobriety Tes<br>(Fatal Vision | hol Complete - ORDER AND SAVE when buying all three DIES Alcohol is in one convenient package.  ES Balcony Danger (4' x 14'), DIES Winding Sidewalk (4' x 10'), DIES Roadside it and Stairs Challenge (4' x 10') with three carrying straps and user guides.  Goggles not included)                                                                                                                                                                                                                                                                                                                                                                                                                             | \$2,030.00    |
| ADD-ONS Fatal Vision                                           | ® <b>Alcohol Goggle -</b> Available in 5 BAC Levels                                                                                                                                                                                                                                                                                                                                                                                                                                                                                                                                                                                                                                                             | \$159.00 each |
| FEATURED Grade Level                                           | DVD - Binge Drinking: THE FACTS  7-College   Running Time: 24 Minutes  ange of educational DVDs please visit fatalvision.com                                                                                                                                                                                                                                                                                                                                                                                                                                                                                                                                                                                    | \$99.95       |