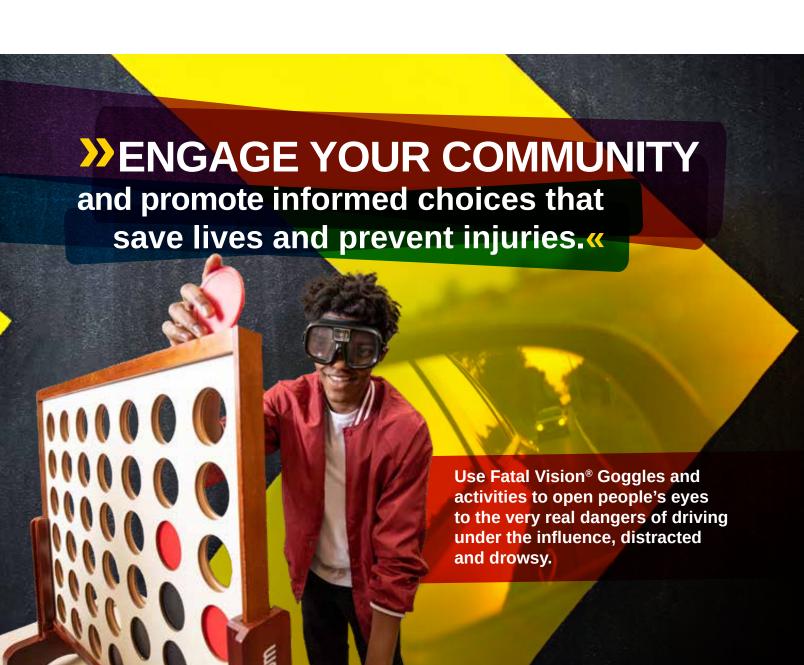

### **EXPERIENCE THE IMPACT**

Discover the realistic effects of alcohol impairment with Fatal Vision® Alcohol Goggles. This eye-opening tool allows sober individuals to experience the potential consequences of everyday tasks while under the influence. Walking a line, balancing on one leg, grabbing keys, and throwing a ball become challenging as the goggles simulate impaired vision, balance, reaction time, and judgment caused by alcohol.

### **HOW IT WORKS**

Fatal Vision Alcohol Goggles enables you to provide powerful lessons on impaired driving, underage drinking, and alcohol abuse. Participants engage in simple activities or sobriety tests without and then with goggles, enabling them to compare their performance while sober and impaired. The goggles replicate the behaviors associated with different Blood Alcohol Concentrations (BAC), ranging from under .06 to .25+ BAC. Choose between clear lenses for daytime simulation or shaded lenses for nighttime simulation.