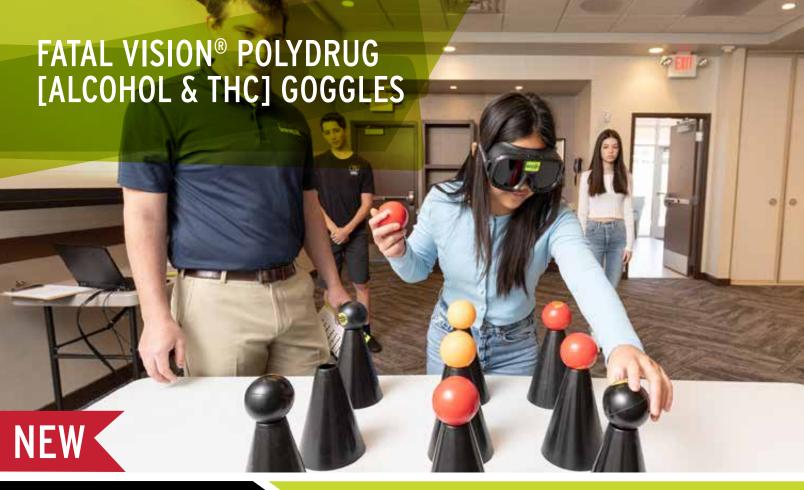

### **EXPERIENCE THE AMPLIFIED IMPAIRMENTS**

Fatal Vision® Polydrug [Alcohol & THC] Goggles replicate the amplified impairments that arise from consuming multiple drugs simultaneously. When alcohol and Tetrahydrocannabinol (THC) are used together, impairments are enhanced over the impact of either drug used alone. Users will find that their coordination is compromised, cognitive processing is distorted, and driving skills are negatively affected to an amplified degree.

### **HOW IT WORKS**

The Fatal Vision Polydrug [Alcohol & THC] Goggles and activities simulate impairments like distorted perception, poor motor coordination, slowed decision-making, and delayed reactions. Demonstrating cognitive distortion and balance challenges when impaired. Note: THC does not affect a person's ability to perceive color. The green lens feature is solely used to illustrate impaired cognitive perception and the potential consequences. The goggles also impact targeting, decision-making speed, reaction time, and motor skills, highlighting amplified impairments and risks of polydrug [Alcohol & THC] use.

### **BENEFITS**

- Safely address the growing concern of polydrug impaired driving
- Multiple activities demonstrate the amplified impairments and their negative impact on communities, homes, schools, and workplaces
- Engaging instructional materials facilitate effective demonstrations
- ✓ Understand and display the amplified impairments resulting from combined alcohol and THC use
- ✓ Developed in collaboration with Drug Recognition Experts to ensure a realistic simulation of impairments