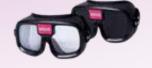

### SINGLE GOGGLES AVAILABLE FOR \$159.00 IN 5 DIFFERENT BAC LEVELS WITH EITHER CLEAR OR SHADED LENS

WHITE LABEL Estimated BAC < .06

**BRONZE LABEL** Estimated BAC .07-.10+

RED LABEL Estimated BAC .12-.15+ SILVER LABEL Estimated BAC .17-.20+ Original Goggle