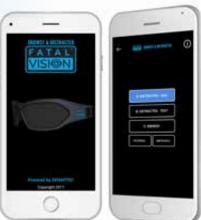

The Fatal Vision® Drowsy and Distracted Goggles can be controlled and configured from a mobile app on your phone.

Loss of short-term memory, executive function, altered visual perception, and slight loss of motor coordination