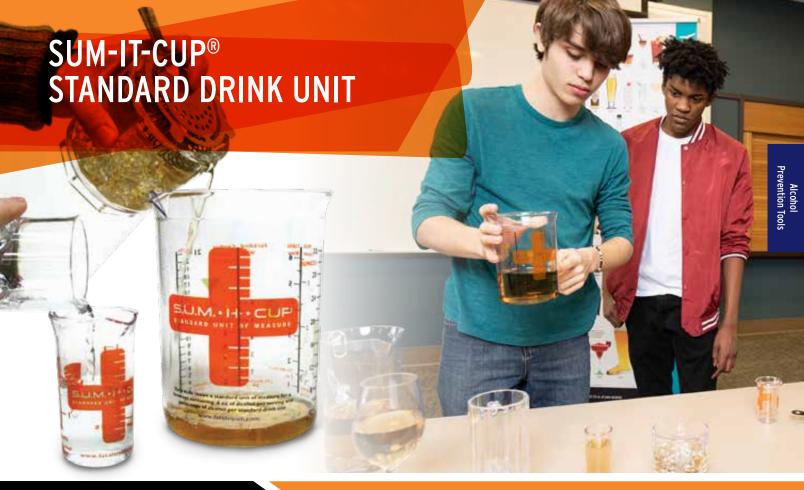

### **EXPERIENCE THE REALITY OF** STANDARD DRINKS

Not all drinks are equal when it comes to alcohol content. The SUM-IT-CUP® provides an interactive lesson on standard drink sizes for alcoholic beverages. Participants serve themselves a simulated drink, which is then poured into the SUM-IT-CUP measuring beaker. This activity visually demonstrates the actual number of servings of alcohol in the drink, helping participants understand the potential impact on their blood alcohol concentration (BAC).

MASTER BARTENDER® turns learning into a fun game, offering a unique opportunity to educate about standard drink units (SDU) of common alcoholic beverages. It promotes responsible alcohol consumption by increasing awareness of drink sizes and their alcohol content.

| PRODUCT                                                                                                                                                                                                                                                             | PRICE    |
|---------------------------------------------------------------------------------------------------------------------------------------------------------------------------------------------------------------------------------------------------------------------|----------|
| SUM-IT-CUP® Complete with Master<br>Bartender® - Includes: SUM-IT- CUP,<br>rocks glass, wine goblet, beer mug,<br>shot glass, pitcher, user<br>guide, carrying case, acrylic<br>ice cubes, glass strainer, and<br>the Master Bartender Game                         | \$295.00 |
| <b>SUM-IT-CUP® -</b> Includes: Large volume measuring beaker, small volume measuring beaker and user guide                                                                                                                                                          | \$24.95  |
| Master Bartender® - Includes:<br>Directions and scoring sheets, 32<br>game play cards, 10 joke cards, 10<br>advice cards, 100 game coins for "tip<br>money," SUM-IT-CUP large beaker, and<br>SUM-IT-CUP small beaker. For use with<br>participants age 21 and over. | \$39.99  |