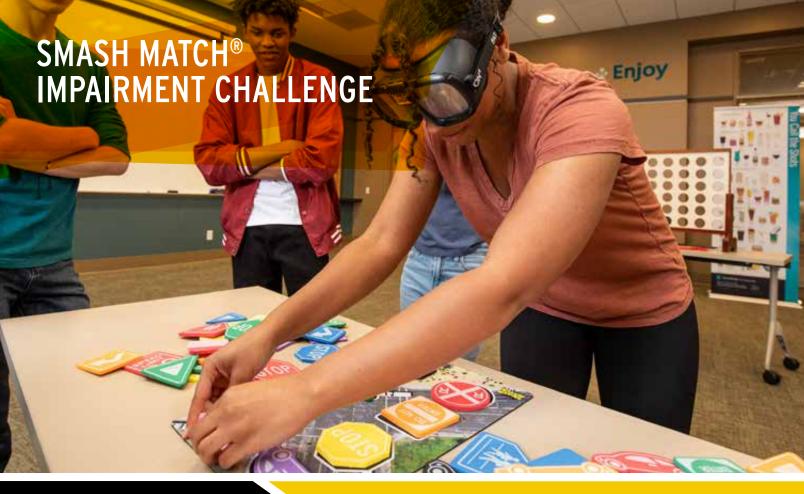

**ALCOHOL PREVENTION TOOLS** 

This hands-on activity clearly demonstrates the impact of impairment on your judgment and reaction time

### **EXPERIENCE THE IMPAIRING EFFECTS OF ALCOHOL**

Alcohol distorts your perception, making even simple tasks challenging. Smash Match® is an engaging activity designed for use with Fatal Vision® Alcohol Goggles demonstrations. Participants match and place traffic-related shapes on a mat, experiencing the impairing effects of the goggles firsthand. The mat features printed messages promoting positive driving behaviors to reduce the risk of traffic-related crashes.

The user guide provided with Smash Match assists instructors in leading participants through activities that highlight the dangers of impaired driving. Together, participants and instructors develop strategies to prevent impaired driving and promote sober driving.