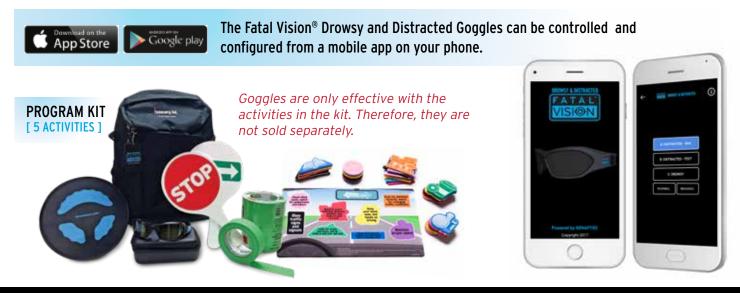

#### HOW IT WORKS

The Fatal Vision<sup>®</sup> Drowsy and Distracted Goggles are configured and controlled through Bluetooth using a mobile app on your phone.

You will choose one of three impairments modes: Mode A - Distracted Dial simulates what could happen if someone takes their eyes off the road "just long enough" to dial a phone. Every 3 seconds, the goggles blackout.

| PRODUCT                                                                                                                     | CAMPAIGN KIT<br>\$3,625.00<br>[ 8 ACTIVITIES ] | EVENT KIT<br>\$2,195.00<br>[ 7 ACTIVITIES ] | PROGRAM KIT<br>\$1,085.00<br>[ 5 ACTIVITIES ] |
|-----------------------------------------------------------------------------------------------------------------------------|------------------------------------------------|---------------------------------------------|-----------------------------------------------|
| Fatal Vision <sup>®</sup> Drowsy and Distracted Goggles with hard carrying case                                             | 2                                              | 2                                           | 1                                             |
| In-app educational materials that include: six instructional videos, activity and user guides                               | 1                                              | 1                                           | 1                                             |
| Stop/go paddle, arrow paddle, and flex flyer steering wheel                                                                 | 1                                              | 1                                           | 1                                             |
| Course tape                                                                                                                 | 3                                              | 3                                           | 3                                             |
| Distract-A-Match <sup>®</sup> game                                                                                          | 1                                              | 1                                           | 1                                             |
| "How Focused Are You?" 3 poster pack                                                                                        | 1                                              | 1                                           | -                                             |
| "How Focused Are You?" floor banner                                                                                         | 1                                              | -                                           | -                                             |
| $DIES^{\circledast}\left(4'\;x\;14'\right)$ Distracted Driving Mat with carrying strap                                      | 1                                              | -                                           | -                                             |
| Backpack                                                                                                                    | 1                                              | 1                                           | 1                                             |
| Germicidal wipes (50/pack)                                                                                                  | 1                                              | 1                                           | 1                                             |
| KIT EXTRAS                                                                                                                  |                                                |                                             |                                               |
| Fatal Vision <sup>®</sup> Drowsy and Distracted Goggles<br>Add on additional goggles for each activity                      |                                                |                                             | 55.00 each                                    |
| Fatal Vision <sup>®</sup> Personal Protective Equipment (PPE) Kit<br>Includes: Germicidal wipes, goggle mask and face masks | \$299.00                                       |                                             |                                               |
| Product training<br>One-day (4-6 hours), training to continental USA                                                        |                                                | \$2,995.00                                  |                                               |