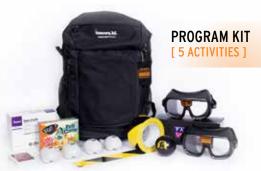

| KIT OPTIONS                                                                                                                                                                                    | CONC                                            | USSION GOO                                   | GLES ö                                      |
|------------------------------------------------------------------------------------------------------------------------------------------------------------------------------------------------|-------------------------------------------------|----------------------------------------------|---------------------------------------------|
| PRODUCT                                                                                                                                                                                        | CAMPAIGN KIT<br>\$2,390.00<br>[ 15 ACTIVITIES ] | EVENT KIT<br>\$1,625.00<br>[ 10 ACTIVITIES ] | PROGRAM KIT<br>\$615.00<br>[ 5 ACTIVITIES ] |
| Fatal Vision <sup>®</sup> Concussion Goggle with cloth protective bag                                                                                                                          | 5                                               | 3                                            | 2                                           |
| User guide, USB PowerPoint presentations for elementary, high school/college ages, and pre/post tests                                                                                          | 1                                               | 1                                            | 1                                           |
| Yellow and Black "Walk-the-line" tape                                                                                                                                                          | 1                                               | 1                                            | 1                                           |
| Triangle activity game                                                                                                                                                                         | 1                                               | 1                                            | 1                                           |
| Foam activity ball                                                                                                                                                                             | 4                                               | 4                                            | 1                                           |
| Concussed activity game and accessories                                                                                                                                                        | 1                                               | 1                                            | 1                                           |
| Concussion action steps pocket guides                                                                                                                                                          | 450                                             | 450                                          | 450                                         |
| Germicidal wipes (50/pack)                                                                                                                                                                     | 1                                               | 1                                            | 1                                           |
| Sport Activities: 1 DIES <sup>®</sup> (4' x 10') Activity Mat with carrying strap, digital timer, 5 activity cups, and 4 activity balls                                                        | 1                                               | 1                                            | -                                           |
| Study Activities: 1 DIES <sup>®</sup> (3' x 5') Activity Mat with carrying strap, 2 color card stacks, 12 multi-colored golf balls with grabber, 4 dry erase boards, 12 markers, and 2 erasers | 1                                               | -                                            | -                                           |
| Backpack                                                                                                                                                                                       | -                                               | -                                            | 1                                           |
| Carrying case                                                                                                                                                                                  | 1                                               | 1                                            | -                                           |
| KIT EXTRAS                                                                                                                                                                                     |                                                 |                                              |                                             |
| Single Fatal Vision <sup>®</sup> Concussion Goggle                                                                                                                                             |                                                 | \$159.00 each                                |                                             |
| Fatal Vision <sup>®</sup> Personal Protective Equipment (PPE) Kit<br>Includes: Germicidal wipes, goggle mask and face masks                                                                    |                                                 | \$299.00                                     |                                             |
| Product training<br>One-day (4-6 hours), training to continental USA                                                                                                                           | \$2,995.00                                      |                                              |                                             |
| Already have the Concussion Goggles? Add the Sport and Study Activities to help you further demonstrate the effects of a concussion in an athletic and learning environment                    |                                                 |                                              |                                             |
| Sport Activities: 1 DIES <sup>®</sup> Activity Mat (10'' x 4'') with carrying strap, digital timer, 5 activity cups, and 4 activity balls                                                      |                                                 | \$700.00                                     |                                             |
| Study Activities: 1 DIES <sup>®</sup> Activity Mat (5" x 3") with carrying strap, 2 color card stacks, 12 multi-colored golf balls with grabber, 4 dry erase boards, 12 markers, and 2 erasers |                                                 | \$830.00                                     |                                             |

A concussion is more than just a bump on the head — it is a potentially debilitating injury that could have long-lasting effects.

Single Fatal Vision® Concussion Goggle \$159.00