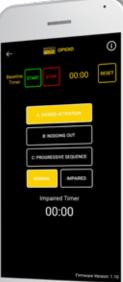

#### HOW IT WORKS

Configure and control the Fatal Vision<sup>®</sup> Opioid Goggles through Bluetooth using the opioid mobile app on your smartphone.

You will choose one of three impairments modes: Mode A - Divided Attention Failure: models the impairment that occurs when an individual experiences difficulty focusing on a task or task initiation. During this mode, quadrants of the goggle will sequentially blackout to impair a person's ability to sustain attention on an activity.

**Mode B - Nodding Out:** simulates a person's inability to respond to a cue as their sense of consciousness begins to shut down. During this mode, portions of the lenses blackout mimicking the gradual shutting of the eyes resulting in an unresponsive state.

**Mode C - Progressive Sequence:** rotates through both Mode A and Mode B to demonstrate the progression from a lower dose to a higher dose of opioid.