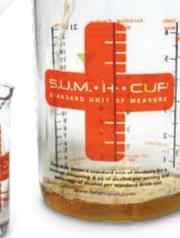

## SUM-IT-CUP® STANDARD DRINK UNIT

ALCOHOL PREVENTION TOOLS This simple yet engaging activity provides information that participants will remember and use to help them make informed choices about the consumption of alcohol

#### **EXPERIENCE**

Not all drinks are created equal. Just because an alcoholic beverage is served in a single container doesn't mean that it's just "one drink." Specialty drinks that contain multiple shots of spirits or served in large glassware may have a more impairing affect. A person who only had "one drink" may overlook the amount of alcohol in that drink. That misunderstanding can lead to a higher blood alcohol concentration (BAC) than anticipated.

The SUM-IT-CUP® delivers a clear, interactive lesson about standard drink sizes for alcoholic beverages. Participants begin the lesson by serving themselves a simulated drink. This "drink" is poured into the SUM-IT-CUP measuring beaker to show how many servings of alcohol the person actually poured.

Turn learning into a game with Master Bartender<sup>®</sup>, a unique opportunity to educate about standard drink units (SDU) of common alcoholic beverages and promote responsible alcohol consumption.