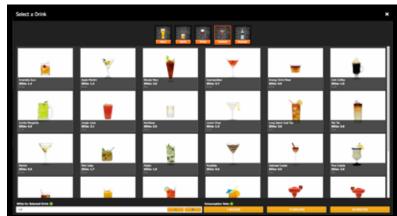

#### **EXPERIENCE**

Demonstrate the impact of alcohol consumption on blood alcohol concentration (BAC) virtually with intoxiclock® Pro software. Intoxiclock Pro helps you to build a drinking scenario based on a person's gender, weight, drinking start time, the number and types of drinks consumed, and the time it takes to consume those drinks. Based on that input, intoxiclock Pro calculates and displays BAC and a real-time digital countdown of just how much time it takes to return to a BAC of 0.0. You can dynamically add drinks to an active drinking scenario and see the immediate effect on BAC and time to zero BAC. The intoxiclock Pro Software comes standard with a digital user guide and instructional materials to guide program delivery and use.

Select from 52 different types of alcoholic beverages to build a scenario

| e             | \$99.00<br>per license | \$99.00<br>per license | \$99.00<br>per license |  |
|---------------|------------------------|------------------------|------------------------|--|
| \$159.00 each |                        |                        |                        |  |
| \$2,995.00    |                        |                        |                        |  |
|               |                        |                        |                        |  |
|               |                        |                        | ~~~~~~                 |  |