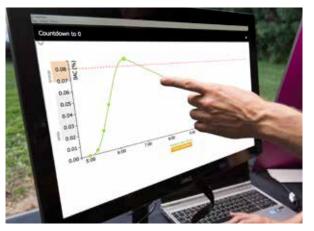

#### **EXPERIENCE**

Demonstrate the impact of alcohol consumption on blood alcohol concentration (BAC) virtually with intoxiclock® Pro software. Intoxiclock Pro helps you to build a drinking scenario based on a person's gender, weight, drinking start time, the number and types of drinks consumed, and the time it takes to consume those drinks. Based on that input, intoxiclock Pro calculates and displays BAC and a real-time digital countdown of just how much time it takes to return to a BAC of 0.0. You can dynamically add drinks to an active drinking scenario and see the immediate effect on BAC and time to zero BAC. The intoxiclock Pro Software comes standard with a digital user guide and instructional materials to guide program delivery and use.

#### INTERESTED IN A DEMO? Contact our sales office at 800-272-5023 to schedule a virtual demonstration of the intoxiclock® Pro Software.

The graphing function shows a real-time illustration and visual display of each drinking scenario

Select from 52 different types of alcoholic beverages to build a scenario

| e             | \$99.00<br>per license | \$99.00<br>per license | \$99.00<br>per license |  |
|---------------|------------------------|------------------------|------------------------|--|
| \$159.00 each |                        |                        |                        |  |
| \$2,995.00    |                        |                        |                        |  |
|               |                        |                        |                        |  |
|               |                        |                        | ~~~~~~                 |  |