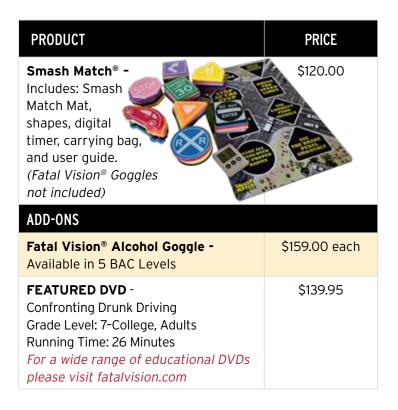

## SMASH MATCH® IMPAIRMENT CHALLENGE

ALCOHOL PREVENTION TOOLS

This hands-on activity clearly demonstrates the impact of impairment on your judgment and reaction time

Enjoy

Smash Match<sup>®</sup> is an activity designed for use with Fatal Vision<sup>®</sup> Alcohol Goggles demonstrations that involves matching and placing simple traffic-related shapes on a mat, first without and then with the impairing effects of the Fatal Vision Goggles. Printed messages on the mat promote positive driving behaviors that may reduce the risk of traffic-related injuries and fatalities.

The Smash Match user guide helps the instructor lead participants in activities that will show them the dangers of driving impaired. Participants work with their instructor to develop strategies to prevent impaired driving and promote sober driving.