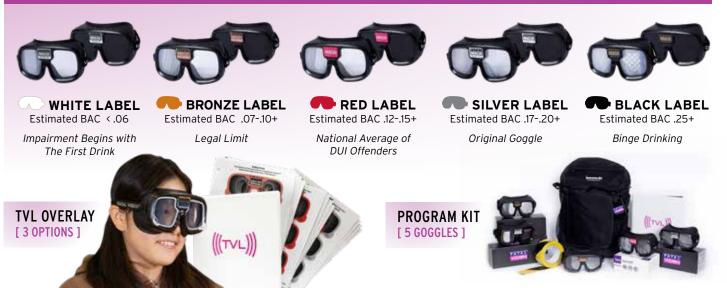

Fatal Vision Alcohol Goggles is available in five levels that simulate the impairments associated with a particular blood alcohol concentration (BAC) - from less than .06 to .25+ BAC. Fatal Vision Alcohol Goggles is available with either a clear lens to simulate daylight conditions or a shaded lens to simulate night conditions.

## ALCOHOL GOGGLES 🚹

| PRODUCT                                                                                                                     | CAMPAIGN KIT<br>\$4,295.00<br>[ 6 ACTIVITIES ] | EVENT KIT<br>\$2,350.00<br>[ 4 ACTIVITIES ] | PROGRAM KIT<br>\$1,100.00<br>[ 2 ACTIVITIES ] |
|-----------------------------------------------------------------------------------------------------------------------------|------------------------------------------------|---------------------------------------------|-----------------------------------------------|
| Fatal Vision <sup>®</sup> Alcohol Goggle - clear, with cloth protective bag                                                 | 5                                              | 5                                           | 5                                             |
| Fatal Vision $\ensuremath{^{\otimes}}$ Alcohol Goggle - shaded, with cloth protective bag                                   | 5                                              | -                                           | -                                             |
| User guide                                                                                                                  | 1                                              | 1                                           | 1                                             |
| Germicidal wipes (50/pack)                                                                                                  | 1                                              | 1                                           | 1                                             |
| "Walk the Line" tape                                                                                                        | 1                                              | 1                                           | 1                                             |
| TVL <sup>®</sup> lens combo pack                                                                                            | 1                                              | 1                                           | 1                                             |
| Smash Match <sup>®</sup> Impairment Challenge                                                                               | 1                                              | 1                                           | -                                             |
| $DIES^{\circledast}$ (4' x 10') Winding Sidewalk Mat with carrying strap                                                    | 1                                              | 1                                           | -                                             |
| $DIES^{\circledast}$ (4' x 10') Roadside Sobriety and Stairs Challenge Mat with carrying strap                              | 1                                              | 1                                           | -                                             |
| $DIES^{\circledast}\left(4'\;x14'\right)$ Balcony Danger Mat with carrying strap                                            | 1                                              | -                                           | -                                             |
| Backpack                                                                                                                    | 1 1                                            |                                             | 1                                             |
| KIT EXTRAS                                                                                                                  |                                                |                                             |                                               |
| Fatal Vision® Alcohol Goggle - available in 5 BAC levels                                                                    |                                                | \$159.00 each                               |                                               |
| TVL <sup>®</sup> Tunnel Vision Lens overlay - Includes 12 sets, available for Bronze, Red, or Silver Goggles                | \$95.00 each                                   |                                             |                                               |
| TVL® Tunnel Vision Combo overlay - (36 lenses) 12 Bronze,<br>12 Red, and 12 Silver Lens Packs program binder                | \$230.00                                       |                                             |                                               |
| Fatal Vision <sup>®</sup> Personal Protective Equipment (PPE) Kit<br>Includes: Germicidal wipes, goggle mask and face masks | \$299.00                                       |                                             |                                               |
| Product training<br>One-day (4-6 hours), training to continental USA                                                        |                                                | \$2,995.00                                  |                                               |

#### SINGLE GOGGLES AVAILABLE FOR \$159.00 IN 5 DIFFERENT BAC LEVELS WITH EITHER CLEAR OR SHADED LENS