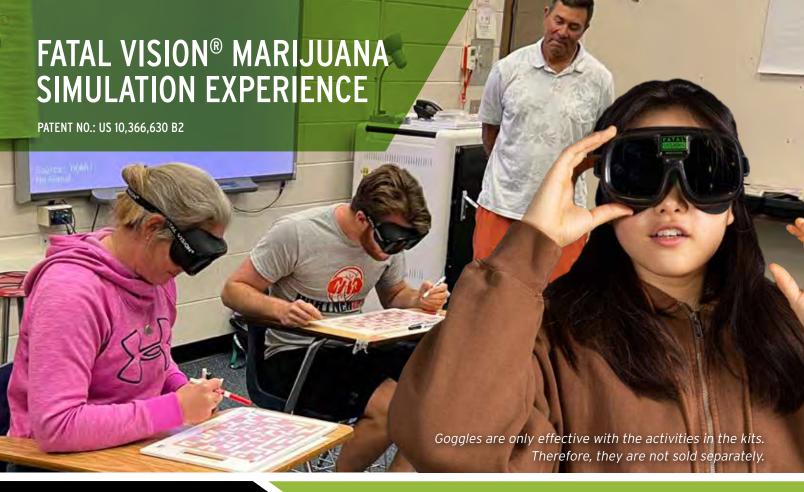

#### **EXPERIENCE**

The Fatal Vision® Polydrug [Alcohol & Marijuana] Goggles model the amplified impairments that result from the consumption of multiple drugs at the same time. The use of alcohol and marijuana simultaneously results in amplified impairments, adversely affecting coordination and distorting the brain's ability to process cognitive information. These impairments negatively impact an individual's driving skills and ability to react appropriately to objects and hazards while driving.

#### **HOW IT WORKS**

The Polydrug [Alcohol & Marijuana] Goggles impair a person's ability to perceive the visual cue of color and ability to maintain their balance. The goggles use these features to model drug-induced cognitive distortion (NOTE: someone under the influence of marijuana DOES NOT lose their ability to see colors) and ability to walk a straight line. The goggles also cause a loss of targeting skills, slowed decision-making and a delay in reaction time. The result is the participant's inability to make quick and accurate decisions and loss of motor skills thereby demonstrating the amplified impairments and associated dangers of polydrug (alcohol and marijuana/THC) consumption.

Goggles are only effective with the activities in the kit. Therefore, they are not sold separately.

"This (Fatal Vision® Opioid Program Kit) is an amazing tool that addresses an issue everyone in the prevention field has been trying to provide information about. Our Youth Council gives them their seal of approval!" - Mary Ball, Project Coordinator - Advocates for Substance Abuse Prevention Coalition