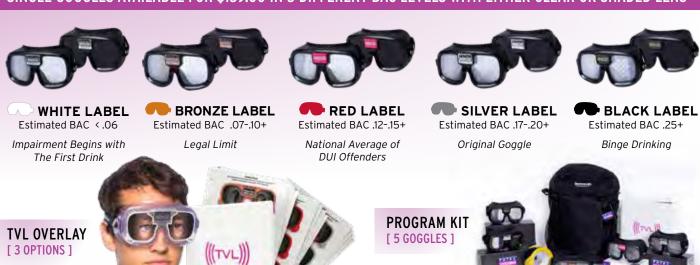

Fatal Vision Alcohol Goggles is available in five levels that simulate the impairments associated with a particular blood alcohol concentration (BAC) - from less than .06 to .25+ **BAC.** Fatal Vision Alcohol Goggles is available with either a clear lens to simulate daylight conditions or a shaded lens to simulate night conditions.

#### SINGLE GOGGLES AVAILABLE FOR \$159.00 IN 5 DIFFERENT BAC LEVELS WITH EITHER CLEAR OR SHADED LENS

ALCOHOL PREVENTION TOOLS

These mats depict several common obstacles that can become hazards for a person under the influence of alcohol