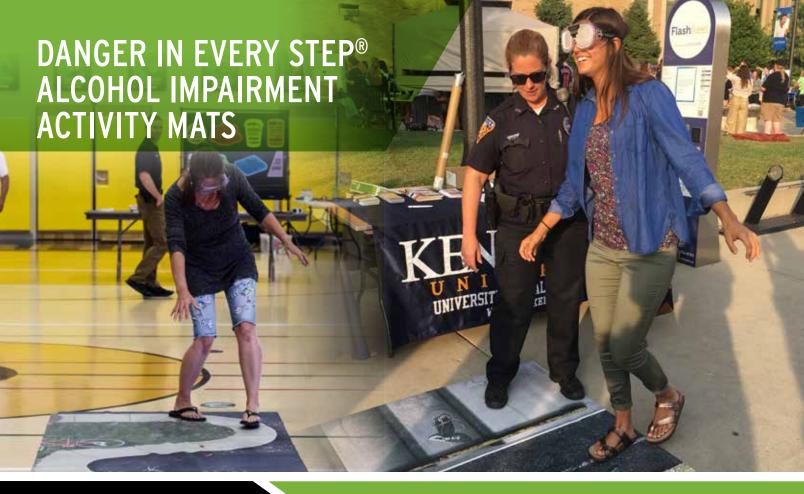

#### SINGLE GOGGLES AVAILABLE FOR \$159.00 IN 5 DIFFERENT BAC LEVELS WITH EITHER CLEAR OR SHADED LENS

ALCOHOL PREVENTION TOOLS

These mats depict several common obstacles that can become hazards for a person under the influence of alcohol

#### **EXPERIENCE**

Can you imagine the dangers associated with being drunk on a balcony? How about trying to navigate a winding sidewalk? Or descending a flight of stairs? The Danger in Every Step (DIES®) Alcohol Impairment Activity Mats provide an additional dose of reality to your Fatal Vision® Goggles activities.

#### **BENEFITS**

- ✓ More engaging than using a "taped-line" on the ground for your activity
- ✓ DIES Mats help the instructor "set the scene" for each demonstration
- ✓ Promotes conversation and feedback from the participants
- ✓ Instructional materials guide the instructor through the activity and provide best practices, talking points, and optional activity ideas