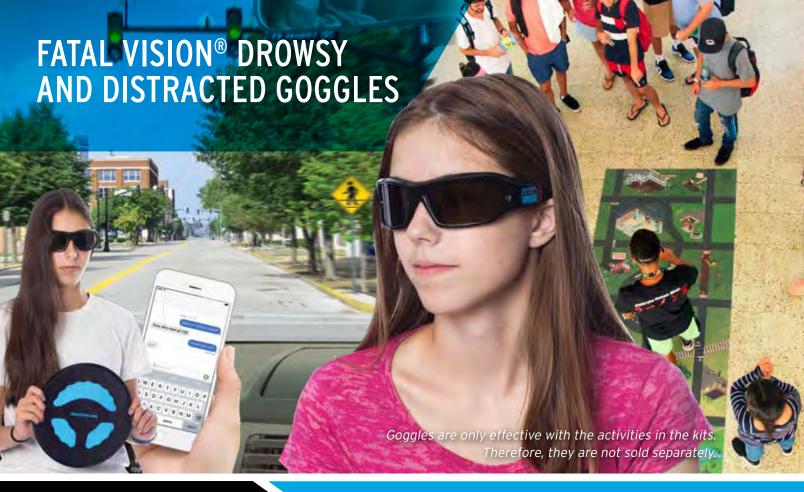

#### **EXPERIENCE**

Have you ever glanced down at your phone while driving, looked back up only to realize a car was stopped in front of you? Or, have you ever been behind the wheel of a car after a poor night's sleep and found yourself nodding off? Drowsy and distracted driving contributes to thousands of fatalities and serious injuries every year. Driving drowsy or distracted is driving impaired. The Fatal Vision® Drowsy and Distracted Goggles allow participants to experience simulated impairments from drowsiness or distraction and the potential devastating consequences.

#### **HOW IT WORKS**

The Fatal Vision® Drowsy and Distracted Goggles are configured and controlled through Bluetooth using a mobile app on your phone.

You will choose one of three impairments modes: Mode A - Distracted Dial simulates what could happen if someone takes their eyes off the road "just long enough" to dial a phone. Every 3 seconds, the goggles blackout.

Goggles are only effective with the activities in the kit. Therefore, they are not sold separately.

"This (Fatal Vision® Opioid Program Kit) is an amazing tool that addresses an issue everyone in the prevention field has been trying to provide information about. Our Youth Council gives them their seal of approval!" - Mary Ball, Project Coordinator - Advocates for Substance Abuse Prevention Coalition