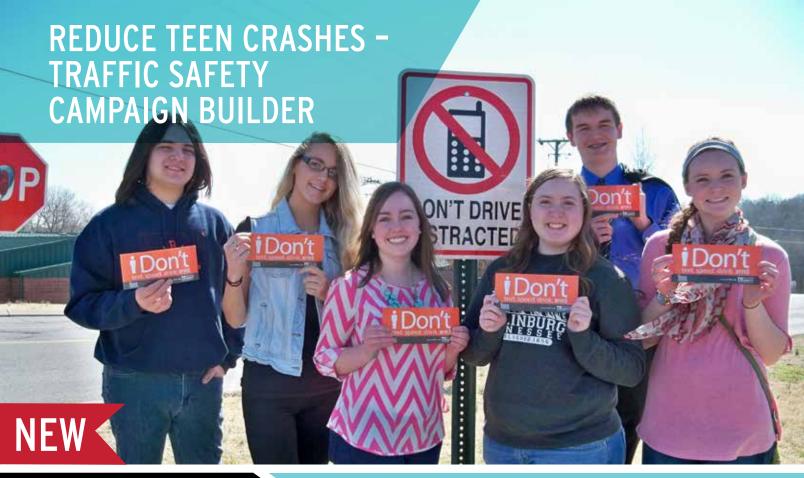

# CREATING NEW PERSPECTIVES TO PROMOTE HEALTHY CHOICES

Address the dangers of polydrug impaired driving with demonstrations showing the amplified impairments from mixing alcohol and marijuana.

**DISTORTED PERCEPTION** 