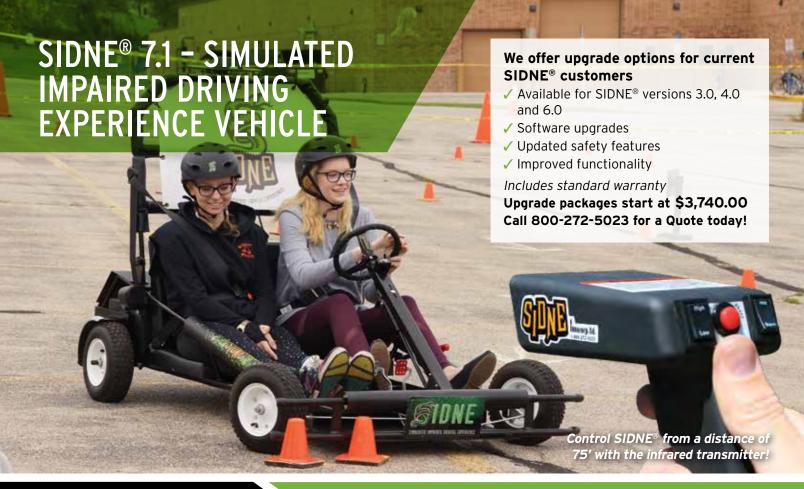

#### **EXPERIENCE**

If you're looking for the preeminent impaired driving simulator, SIDNE® (Simulated Impaired Driving Experience) is just the

ticket. SIDNE is a custom-built electric kart that allows drivers and passengers to experience what can happen when they operate a vehicle under the influence alcohol or marijuana as well as the ramifications of driving while drowsy or distracted.

When driving SIDNE, electronics in the vehicle allow participants to experience loss of control, impaired judgment, erratic acceleration and braking, delayed response, missed turns, and lane shifts into "oncoming traffic." These effects mimic impairments that are common with motorists under the influence of alcohol.

SIDNE also has specially designed add-on courses that provide the ability to simulate driving while under the influence of marijuana or being drowsy or distracted.