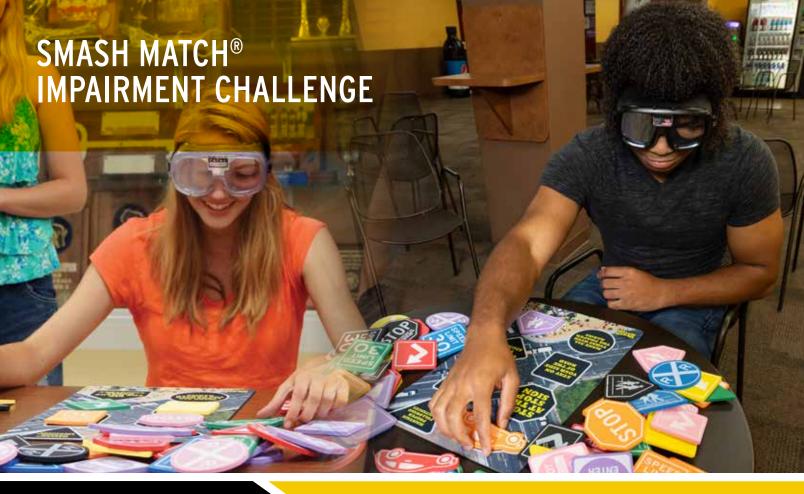

ALCOHOL PREVENTION TOOLS

This hands-on activity clearly demonstrates the impact of impairment on your judgment and reaction time

#### **EXPERIENCE**

Alcohol impairs your ability to accomplish even the simplest of tasks - although it can be difficult to understand just how much it distorts your perception without experiencing it firsthand.

Smash Match® is an activity designed for use with Fatal Vision® Alcohol Goggles demonstrations that involves matching and placing simple traffic-related shapes on a mat, first without and then with the impairing effects of the Fatal Vision Goggles. Printed messages on the mat promote positive driving behaviors that may reduce the risk of traffic-related injuries and fatalities.

The Smash Match user guide helps the instructor lead participants in activities that will show them the dangers of driving impaired. Participants work with their instructor to develop strategies to prevent impaired driving and promote sober driving.