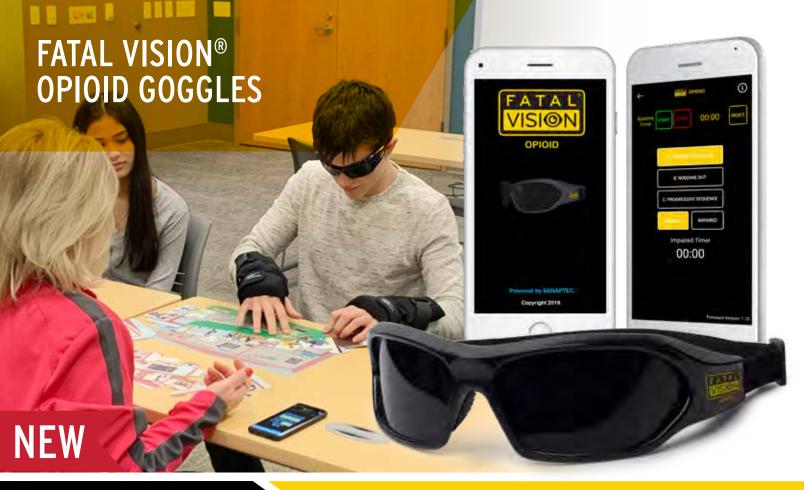

\$2,995.00

**MODELED IMPAIRMENTS** 

Divided attention failure, nodding out, contrast sensitivity impairment, heaviness and lethargy

#### **EXPERIENCE**

Divided attention failure, nodding out, contrast sensitivity impairment, heaviness and lethargy are impairments associated with opioid use and abuse. After years of working with drug recognition experts in opioid abuse and addiction, Innocorp is introducing the Fatal Vision® Opioid Goggles and the associated opioid awareness activities.

#### **HOW IT WORKS**

Configure and control the Fatal Vision® Opioid Goggles through Bluetooth using the opioid mobile app on your smartphone.

You will choose one of three impairments modes:

Mode A - Divided Attention Failure: models the impairment that occurs when an individual experiences difficulty focusing on a task or task initiation. During this mode, quadrants of the goggle will sequentially blackout to impair a person's ability to sustain attention on an activity.