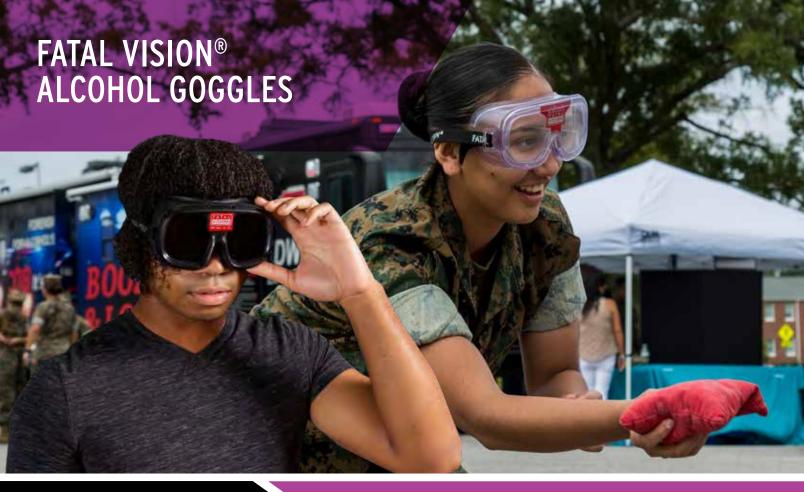

#### **EXPERIENCE**

It can be difficult to gauge how impaired you are when under the influence of alcohol. Enter the Fatal Vision® Alcohol Impairment Simulation Goggles, an eye-opening tool through which sober people can experience potential consequences of doing basic tasks after drinking.

Walking a line, standing on one leg, reaching out to grab a set of keys and tossing a ball become much more difficult under the influence of alcohol. The Fatal Vision Goggles give participants a safe way to learn the important lesson that alcohol greatly impairs a person's balance, vision, reaction time and judgment.

#### **HOW IT WORKS**

The Fatal Vision Alcohol Goggles deliver memorable lessons on topics like impaired driving, underage drinking, and other alcohol abuse issues. Participants perform simple activities or sobriety tests without and then with the goggles. Performing the activities twice lets participants experience their performance while unimpaired and then impaired. The goggles cause a person to display behaviors that are typical of individuals impaired by alcohol at various bac levels.

Fatal Vision Alcohol Goggles is available in five levels that simulate the impairments associated with a particular blood alcohol concentration (BAC) - from less than .06 to .25+ **BAC.** Fatal Vision Alcohol Goggles is available with either a clear lens to simulate daylight conditions or a shaded lens to simulate night conditions.