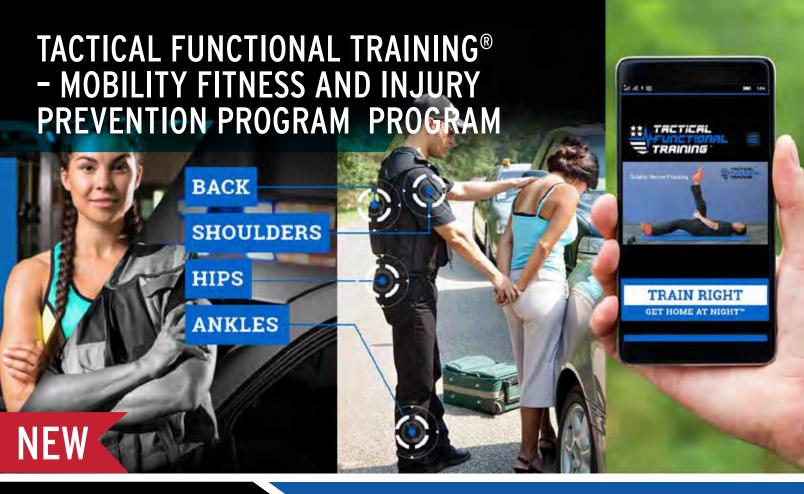

# CREATING NEW PERSPECTIVES TO PROMOTE HEALTHY CHOICES

Address the dangers of polydrug impaired driving with demonstrations showing the amplified impairments from mixing alcohol and marijuana.

**DISTORTED PERCEPTION** 

**SLOWED DECISION-MAKING** 

**DELAYED REACTIONS** 

Fatal Vision Polydrug [Alcohol & Marijuana] Goggles » PAGE 2

POOR MOTOR COORDINATION

Innocorp, Itd.
SPRING 2022

Distorted perception, poor motor coordination, slowed decision-making, and delayed reactions

#### **EXPERIENCE**

The Fatal Vision® Polydrug [Alcohol & Marijuana] Goggles model the amplified impairments that result from the consumption of multiple drugs at the same time. The use of alcohol and marijuana simultaneously results in amplified impairments, adversely affecting coordination and distorting the brain's ability to process cognitive information. These impairments negatively impact an individual's driving skills and ability to react appropriately to objects and hazards while driving.

#### **HOW IT WORKS**

The Polydrug [Alcohol & Marijuana] Goggles impair a person's ability to perceive the visual cue of color and ability to maintain their balance. The goggles use these features to model drug-induced cognitive distortion (NOTE: someone under the influence of marijuana DOES NOT lose their ability to see colors) and ability to walk a straight line. The goggles also cause a loss of targeting skills, slowed decision-making and a delay in reaction time. The result is the participant's inability to make quick and accurate decisions and loss of motor skills thereby demonstrating the amplified impairments and associated dangers of polydrug (alcohol and marijuana/THC) consumption.

#### **BENEFITS**

- ✓ A safe and effective way to address the growing concern of polydrug impaired driving
- ✓ Multiple activities demonstrate amplified impairments and their negative impact on our communities, homes, schools, and work
- ✓ Instructional materials help deliver an engaging and relevant demonstration
- ✓ Demonstrate and understand the amplified impairments that occur from the combined use of alcohol and marijuana/THC
- ✓ Polydrug Goggles developed working with Drug Recognition **Experts**