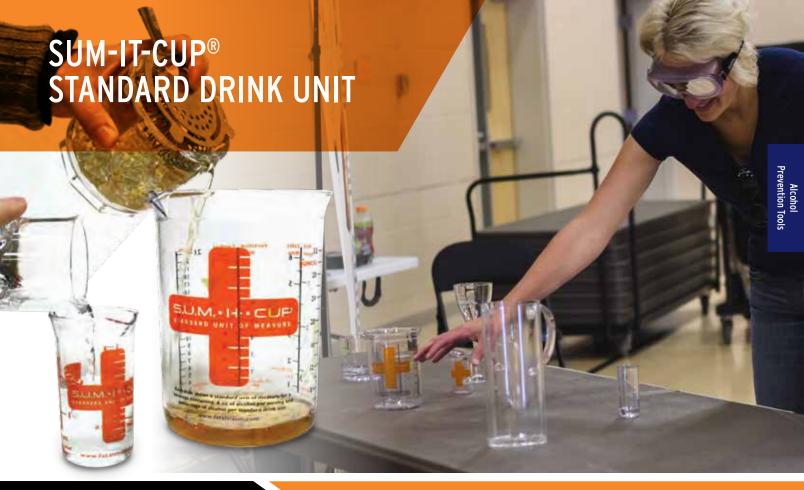

This simple yet engaging activity provides information that participants will remember and use to help them make informed choices about the consumption of alcohol

#### **EXPERIENCE**

Not all drinks are created equal. Just because an alcoholic beverage is served in a single container doesn't mean that it's just "one drink." Specialty drinks that contain multiple shots of spirits or served in large glassware may have a more impairing affect. A person who only had "one drink" may overlook the amount of alcohol in that drink. That misunderstanding can lead to a higher blood alcohol concentration (BAC) than anticipated.

The SUM-IT-CUP® delivers a clear, interactive lesson about standard drink sizes for alcoholic beverages. Participants begin the lesson by serving themselves a simulated drink. This "drink" is poured into the SUM-IT-CUP measuring beaker to show how many servings of alcohol the person actually poured.

Turn learning into a game with Master Bartender®, a unique opportunity to educate about standard drink units (SDU) of common alcoholic beverages and promote responsible alcohol consumption.

| PRODUCT                                                                                                                                                                                                                                           | PRICE    |
|---------------------------------------------------------------------------------------------------------------------------------------------------------------------------------------------------------------------------------------------------|----------|
| SUM-IT-CUP® Complete with Master<br>Bartender® - Includes: SUM-IT- CUP,<br>rocks glass, wine goblet, beer mug,<br>shot glass, pitcher, user<br>guide, carrying case, acrylic<br>ice cubes, glass strainer, and<br>the Master Bartender Game       | \$295.00 |
| <b>SUM-IT-CUP® -</b> Includes: Large volume measuring beaker, small volume measuring beaker and user guide                                                                                                                                        | \$24.95  |
| Master Bartender® - Includes: Directions and scoring sheets, 32 game play cards, 10 joke cards, 10 advice cards, 100 game coins for "tip money," SUM-IT-CUP large beaker, and SUM-IT-CUP small beaker. For use with participants age 21 and over. | \$39.99  |