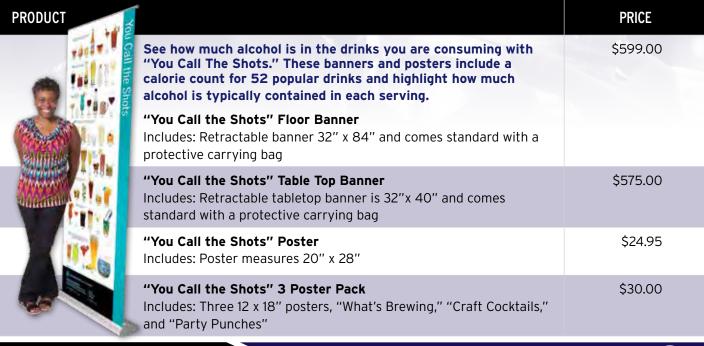

#### **EXPERIENCE**

Not all drinks are created equal. Just because an alcoholic beverage is served in a single container doesn't mean that it's just "one drink." Specialty drinks that contain multiple shots of spirits or served in large glassware may have a more impairing affect. A person who only had "one drink" may overlook the amount of alcohol in that drink. That misunderstanding can lead to a higher blood alcohol concentration (BAC) than anticipated.

The SUM-IT-CUP® delivers a clear, interactive lesson about standard drink sizes for alcoholic beverages. Participants begin the lesson by serving themselves a simulated drink. This "drink" is poured into the SUM-IT-CUP measuring beaker to show how many servings of alcohol the person actually poured.

Turn learning into a game with Master Bartender®, a unique opportunity to educate about standard drink units (SDU) of common alcoholic beverages and promote responsible alcohol consumption.

| PRODUCT                                                                                                                                                                                                                                           | PRICE    |
|---------------------------------------------------------------------------------------------------------------------------------------------------------------------------------------------------------------------------------------------------|----------|
| SUM-IT-CUP® Complete with Master<br>Bartender® - Includes: SUM-IT- CUP,<br>rocks glass, wine goblet, beer mug,<br>shot glass, pitcher, user<br>guide, carrying case, acrylic<br>ice cubes, glass strainer, and<br>the Master Bartender Game       | \$295.00 |
| <b>SUM-IT-CUP® -</b> Includes: Large volume measuring beaker, small volume measuring beaker and user guide                                                                                                                                        | \$24.95  |
| Master Bartender® - Includes: Directions and scoring sheets, 32 game play cards, 10 joke cards, 10 advice cards, 100 game coins for "tip money," SUM-IT-CUP large beaker, and SUM-IT-CUP small beaker. For use with participants age 21 and over. | \$39.99  |