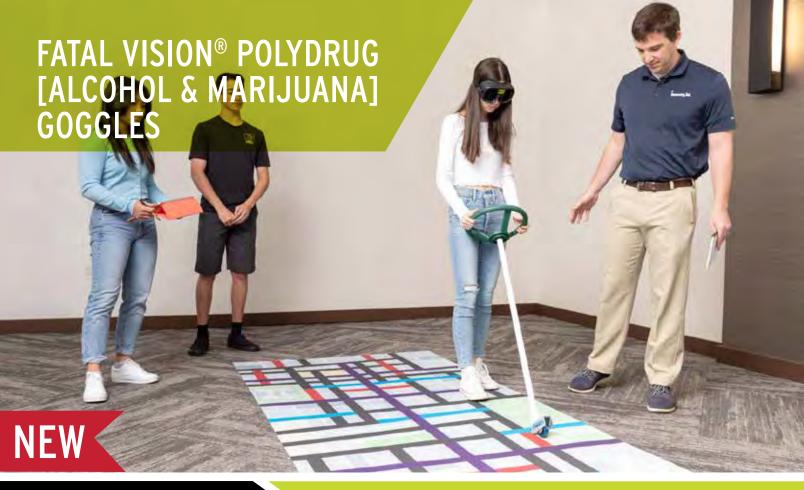

# CREATING NEW PERSPECTIVES TO PROMOTE HEALTHY CHOICES

Address the dangers of polydrug impaired driving with demonstrations showing the amplified impairments from mixing alcohol and marijuana.

**DISTORTED PERCEPTION** 

#### **EXPERIENCE**

The Fatal Vision® Polydrug [Alcohol & Marijuana] Goggles model the amplified impairments that result from the consumption of multiple drugs at the same time. The use of alcohol and marijuana simultaneously results in amplified impairments, adversely affecting coordination and distorting the brain's ability to process cognitive information. These impairments negatively impact an individual's driving skills and ability to react appropriately to objects and hazards while driving.

#### **HOW IT WORKS**

The Polydrug [Alcohol & Marijuana] Goggles impair a person's ability to perceive the visual cue of color and ability to maintain their balance. The goggles use these features to model drug-induced cognitive distortion (NOTE: someone under the influence of marijuana DOES NOT lose their ability to see colors) and ability to walk a straight line. The goggles also cause a loss of targeting skills, slowed decision-making and a delay in reaction time. The result is the participant's inability to make quick and accurate decisions and loss of motor skills thereby demonstrating the amplified impairments and associated dangers of polydrug (alcohol and marijuana/THC) consumption.