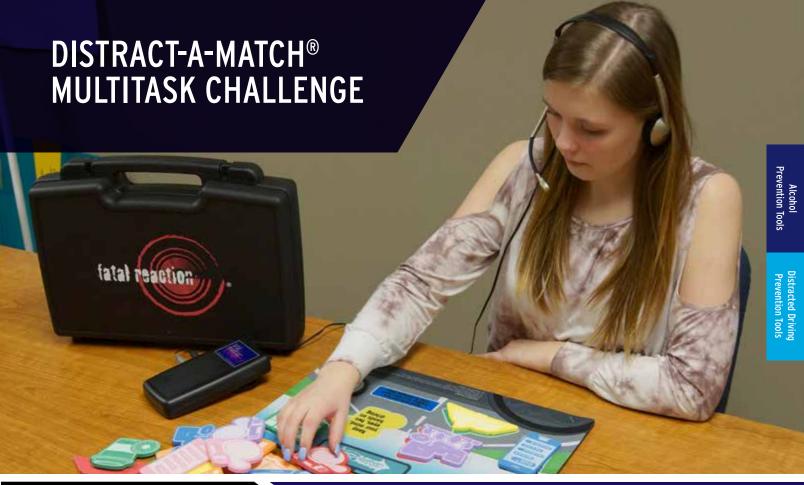

Distract-A-Match® and Fatal Reaction® are the ideal tools to help you deliver a simple and effective lesson about the dangers of distracted driving

#### **EXPERIENCE**

Distract-A-Match® is a simple puzzle game that uses a timed multi-tasking activity to show how difficult it can be. The lesson begins when the participant races against the clock to place shapes. The activity is repeated with a distraction, such as typing a text message on a cell phone or wearing the Fatal Reaction® audio distraction unit (not included). The activity ends when the participant compares their first and second attempts at the game. Typical results show that people will be slower and make more errors when distracted.

The Fatal Reaction® audio distraction unit is a tool that simulates the effects of cognitive distraction. Delayed audio feedback provides a slight echo effect that causes the participant to lose focus while speaking. This distraction takes away from the participant's ability to complete the game and perform the multi-task activity in a timely and efficient manner.