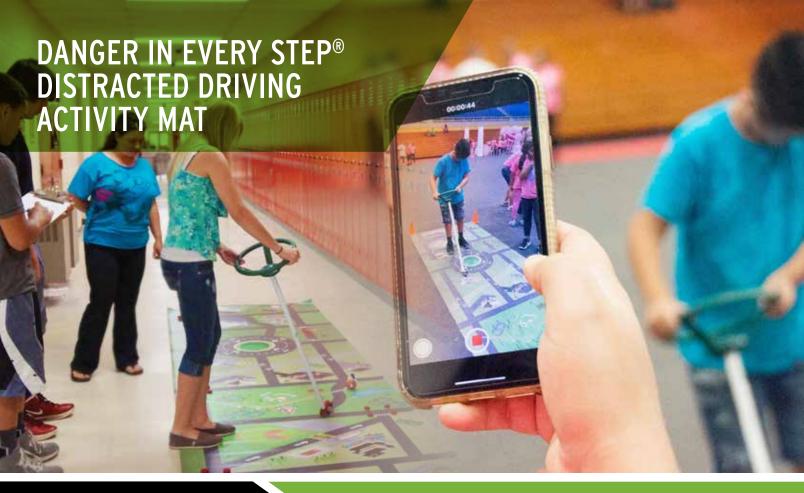

#### **EXPERIENCE**

Distracted driving can be just as dangerous as driving under the influence - however your participants will need to experience it to believe it. The Danger in Every Step (DIES®) Distracted Driving Activity Mat is a durable mat with graphics depicting a rural town setting with streets, crosswalks, railroad crossings and other common town locations.

The challenge is to drive through town using a steering wheel to simulate a driving experience. Participants travel around the simulated town making stops at various locations while observing safe driving habits such as obeying traffic signs.

After participants complete their first trek through town they are asked to drive the route again - this time with distraction. Distractions such as texting while driving will typically cause the driver to miss turns, drive off the road, or miss stop signs. The experience demonstrates how distractions take away from a person's ability to safely operate a motor vehicle.

| PRODUCT |                                                                                                                                                                                                                         | PRICE      |
|---------|-------------------------------------------------------------------------------------------------------------------------------------------------------------------------------------------------------------------------|------------|
|         | DIES® Distracted Driving Activity Mat - Includes: A durable rubber- backed 4' x 14' DIES Distracted Driving Activity Mat with carrying strap, steering wheel, timer, "Pedestrian Pete," 16 stop signs, and a user guide | \$1,060.00 |