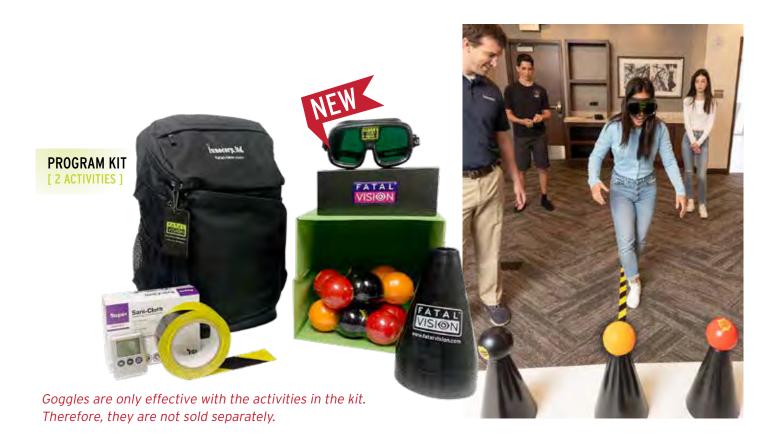

# > POLYDRUG [ALCOHOL & MARIJUANA] GOGGLES ( 💥

| PRODUCT                                                                                                         | PROGRAM KIT<br>\$1,525.00<br>[ 2 ACTIVITIES ] |
|-----------------------------------------------------------------------------------------------------------------|-----------------------------------------------|
| Fatal Vision® Polydrug [Alcohol & Marijuana] Goggles                                                            | 1                                             |
| DIES® (4' x 14') Maze Mat Activity                                                                              | 1                                             |
| Tic Tac Two Activity                                                                                            | 1                                             |
| Printed user guide and online access to instructional videos and materials                                      | 1                                             |
| Backpack                                                                                                        | 1                                             |
| Germicidal wipes (50/pack)                                                                                      | 1                                             |
| KIT EXTRAS                                                                                                      |                                               |
| Fatal Vision® Polydrug [Alcohol & Marijuana] Goggles<br>Add on additional goggles for each activity             | Add up to four goggles for \$225.00 each      |
| Fatal Vision® Personal Protective Equipment (PPE) Kit<br>Includes: Germicidal wipes, goggle mask and face masks | \$299.00                                      |

Goggles are only effective with the activities in the kit. Therefore, they are not sold separately.

"This (Fatal Vision® Opioid Program Kit) is an amazing tool that addresses an issue everyone in the prevention field has been trying to provide information about. Our Youth Council gives them their seal of approval!" - Mary Ball, Project Coordinator - Advocates for Substance Abuse Prevention Coalition