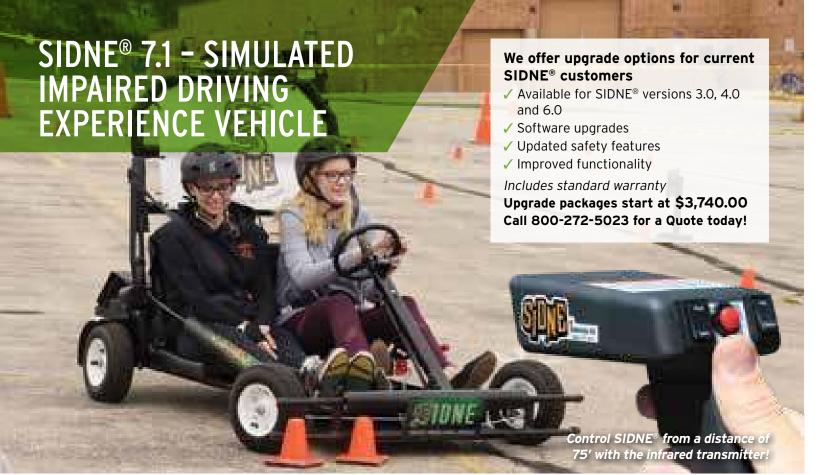

#### **EXPERIENCE**

If you're looking for the preeminent impaired driving simulator, SIDNE® (Simulated Impaired Driving Experience) is just the

ticket. SIDNE is a custom-built electric kart that allows drivers and passengers to experience what can happen when they operate a vehicle under the **influence alcohol** or **marijuana** as well as the ramifications of driving while drowsy or distracted.

When driving SIDNE, electronics in the vehicle allow participants to experience loss of control, impaired judgment, erratic acceleration and braking, delayed response, missed turns, and lane shifts into "oncoming traffic." These effects mimic impairments that are common with motorists under the influence of alcohol.

#### FEATURES AND BENEFITS

- ✓ You can run SIDNE indoors or outdoors
- ✓ The pedals and steering wheel can be adjusted to accommodate the height of the participant
- ✓ SIDNE runs at 4 or 8 miles per hour and the instructor can control the vehicle's speed and mode with a remote switch from up to 75 feet
- ✓ SIDNE also includes a remote braking feature to stop a moving vehicle immediately
- Each SIDNE comes standard with Innocorp's product training session to teach your staff the safe and appropriate use of the vehicle