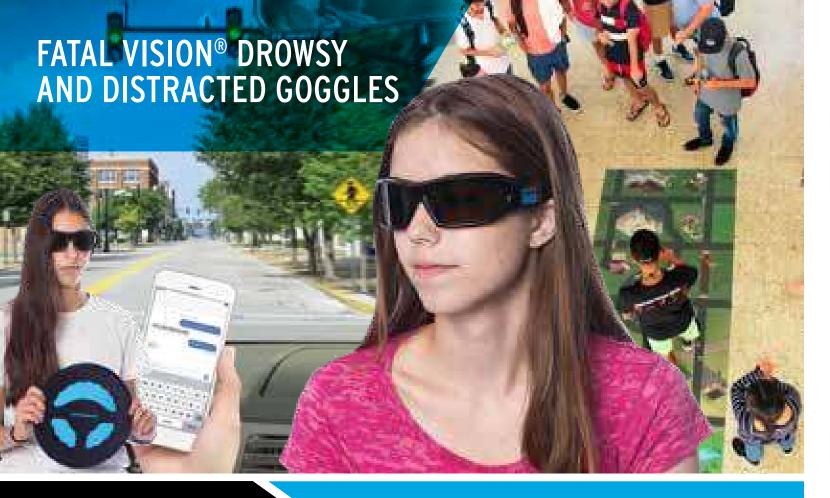

#### **EXPERIENCE**

Have you ever glanced down at your phone while driving, looked back up only to realize a car was stopped in front of you? Or, have you ever been behind the wheel of a car after a poor night's sleep and found yourself nodding off? Drowsy and distracted driving contributes to thousands of fatalities and serious injuries every year. Driving drowsy or distracted is driving impaired. The Fatal Vision® Drowsy and Distracted Goggles allow participants to experience simulated impairments from drowsiness or distraction and the potential devastating consequences.

#### **HOW IT WORKS**

The Fatal Vision® Drowsy and Distracted Goggles are configured and controlled through Bluetooth using a mobile app on your phone.

You will choose one of three impairments modes:

Mode A - Distracted Dial simulates what could happen if someone takes their eyes off the road "just long enough" to dial a phone. Every three seconds, the goggles blackout.

**Mode B - Distracted Text** simulates the distraction that occurs when someone reads or responds to a text. The goggles black out for 4.6 seconds to simulate the research-based average amount of time a person's eyes and attention are on a device, rather than on the road.

Mode C - Drowsy simulates momentary micro-sleeps that build in waves until the eyes and brain shut down. The goggles blackout beginning with a short half-second closure, and continue to blackout for longer periods of time, progressing to a 10-second blackout.