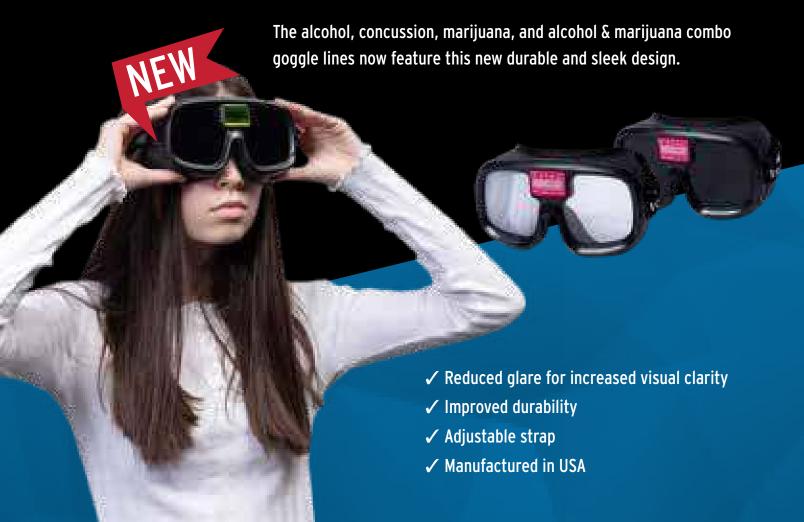

#### **EXPERIENCE**

The Fatal Vision® Polydrug [Alcohol & Marijuana] Goggles model the amplified impairments that result from the consumption of multiple **drugs at the same time.** The use of alcohol and marijuana simultaneously results in amplified impairments, adversely affecting coordination and distorting the brain's ability to process cognitive information. These impairments negatively impact an individual's driving skills and ability to react appropriately to objects and hazards while driving.

#### **HOW IT WORKS**

The Polydrug [Alcohol & Marijuana] Goggles impair a person's ability to perceive the visual cue of color and ability to maintain their balance. The goggles use these features to model drug-induced cognitive distortion (NOTE: someone under the influence of marijuana DOES NOT lose their ability to see colors) and ability to walk a straight line. The goggles also cause a loss of targeting skills, slowed decision-making and a delay in reaction time. The result is the participant's inability to make quick and accurate decisions and loss of motor skills thereby demonstrating the amplified impairments and associated dangers of polydrug (alcohol and marijuana/THC) consumption.