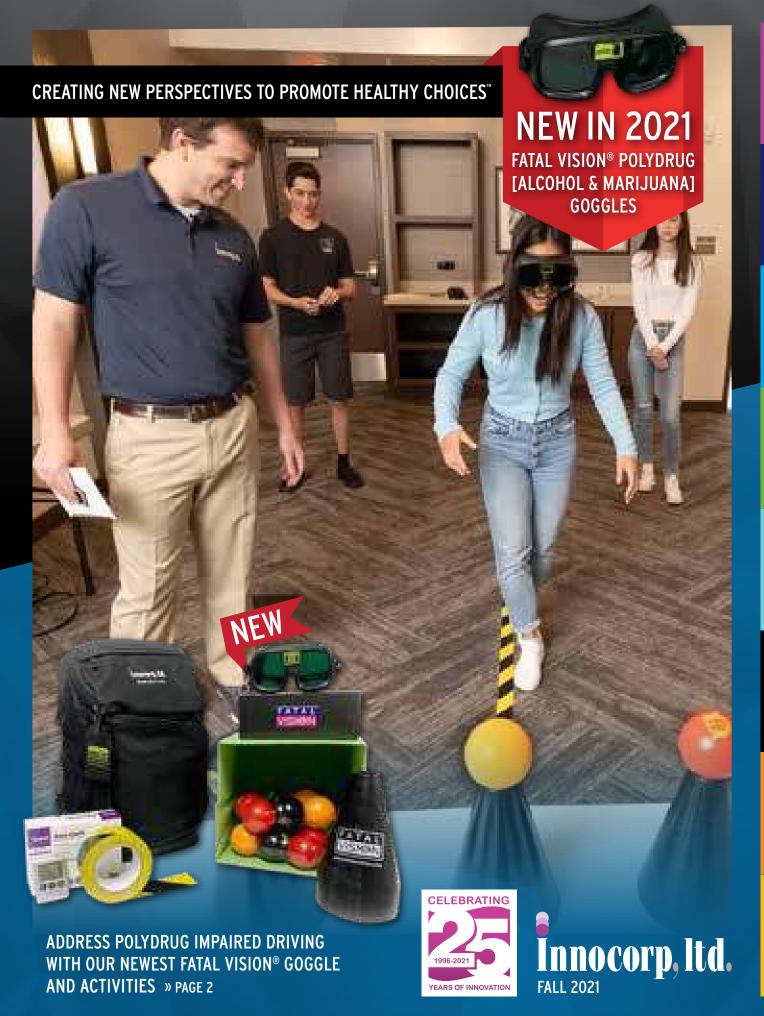

#### **EXPERIENCE**

The Fatal Vision® Polydrug [Alcohol & Marijuana] Goggles model the amplified impairments that result from the consumption of multiple **drugs at the same time.** The use of alcohol and marijuana simultaneously results in amplified impairments, adversely affecting coordination and distorting the brain's ability to process cognitive information. These impairments negatively impact an individual's driving skills and ability to react appropriately to objects and hazards while driving.

#### **HOW IT WORKS**

The Polydrug [Alcohol & Marijuana] Goggles impair a person's ability to perceive the visual cue of color and ability to maintain their balance. The goggles use these features to model drug-induced cognitive distortion (NOTE: someone under the influence of marijuana DOES NOT lose their ability to see colors) and ability to walk a straight line. The goggles also cause a loss of targeting skills, slowed decision-making and a delay in reaction time. The result is the participant's inability to make quick and accurate decisions and loss of motor skills thereby demonstrating the amplified impairments and associated dangers of polydrug (alcohol and marijuana/THC) consumption.