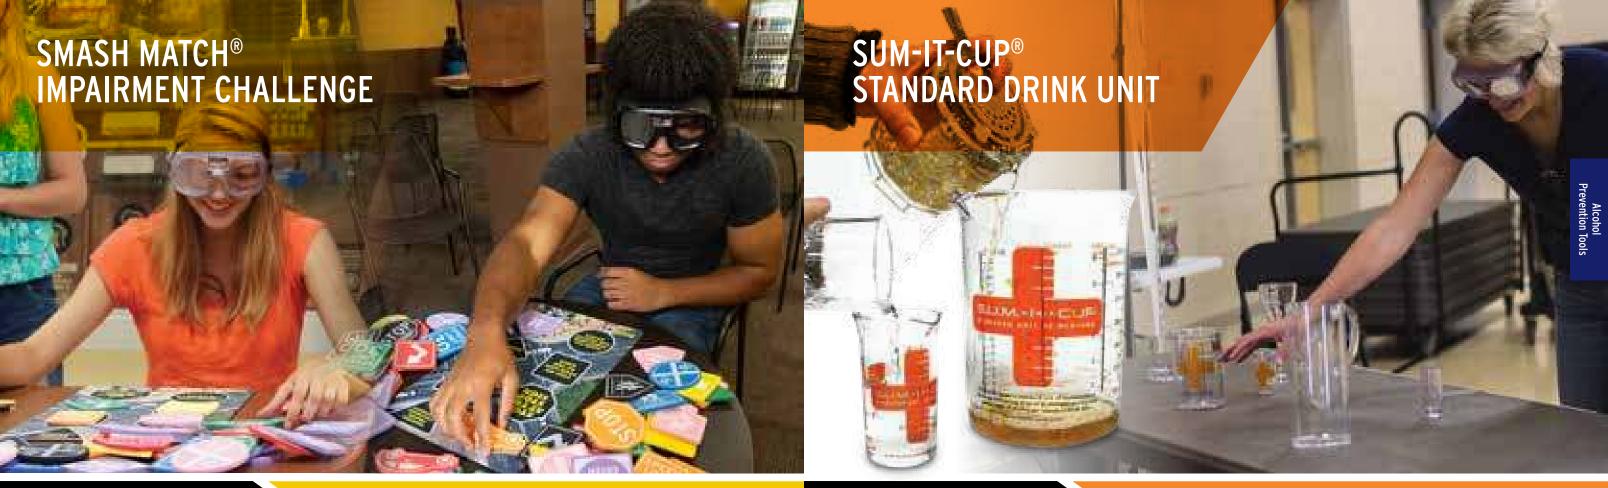

Smash Match® is an activity designed for use with Fatal Vision® Alcohol Goggles demonstrations that involves matching and placing simple traffic-related shapes on a mat, first without and then with the impairing effects of the Fatal Vision Goggles. Printed messages on the mat promote positive driving behaviors that may reduce the risk of traffic-related injuries and fatalities.

The Smash Match user guide helps the instructor lead participants in activities that will show them the dangers of driving impaired. Participants work with their instructor to develop strategies to prevent impaired driving and promote sober driving.

#### **EXPERIENCE**

Not all drinks are created equal. Just because an alcoholic beverage is served in a single container doesn't mean that it's just "one drink." Specialty drinks that contain multiple shots of spirits or served in large glassware may have a more impairing affect. A person who only had "one drink" may overlook the amount of alcohol in that drink. That misunderstanding can lead to a higher blood alcohol concentration (BAC) than anticipated.

The SUM-IT-CUP® delivers a clear, interactive lesson about standard drink sizes for alcoholic beverages. Participants begin the lesson by serving themselves a simulated drink. This "drink" is poured into the SUM-IT-CUP measuring beaker to show how many servings of alcohol the person actually poured.