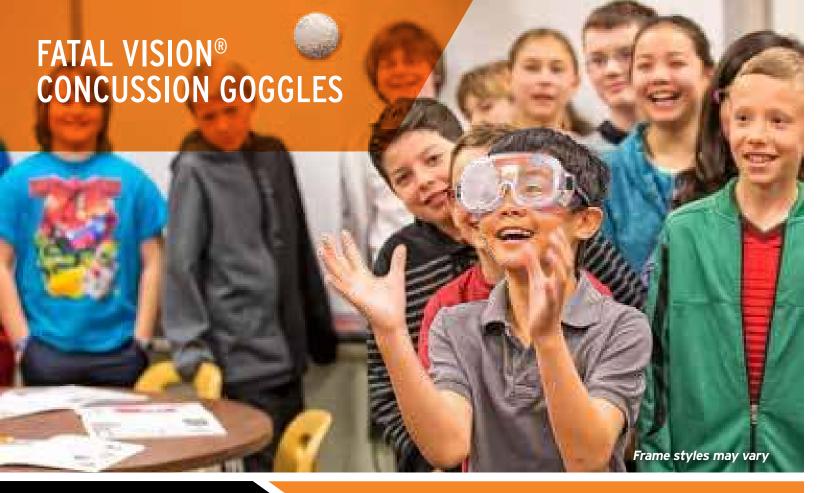

#### **EXPERIENCE**

With the Fatal Vision® Concussion Simulation Goggles, participants experience the effects of a traumatic brain injury (TBI) caused by a bump, blow or jolt to the head or body. The program encourages participants to report a possible concussion, take measures to prevent a concussion and follow a doctor's prescribed recovery protocol should they sustain a concussion.

#### **HOW IT WORKS**

Each kit includes a series of activities designed with input from trauma doctors, to test hand-eye coordination, visual acuity, balance and cognitive ability. Participants perform the activities in their normal state first, then put on the Fatal Vision® Concussion Simulation Goggles. While wearing the goggles, participants experience the simulated TBI symptoms of dizziness, visual disconnect, disorientation, and confusion.