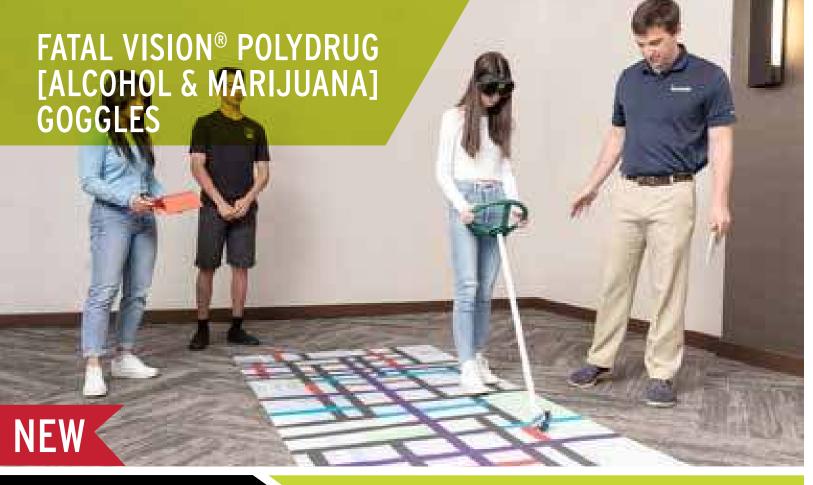

#### **EXPERIENCE**

The Fatal Vision® Polydrug [Alcohol & Marijuana] Goggles model the amplified impairments that result from the consumption of multiple **drugs at the same time.** The use of alcohol and marijuana simultaneously results in amplified impairments, adversely affecting coordination and distorting the brain's ability to process cognitive information. These impairments negatively impact an individual's driving skills and ability to react appropriately to objects and hazards while driving.

#### **HOW IT WORKS**

The Polydrug [Alcohol & Marijuana] Goggles impair a person's ability to perceive the visual cue of color and ability to maintain their balance. The goggles use these features to model drug-induced cognitive distortion (NOTE: someone under the influence of marijuana DOES NOT lose their ability to see colors) and ability to walk a straight line. The goggles also cause a loss of targeting skills, slowed decision-making and a delay in reaction time. The result is the participant's inability to make quick and accurate decisions and loss of motor skills thereby demonstrating the amplified impairments and associated dangers of polydrug (alcohol and marijuana/THC) consumption.