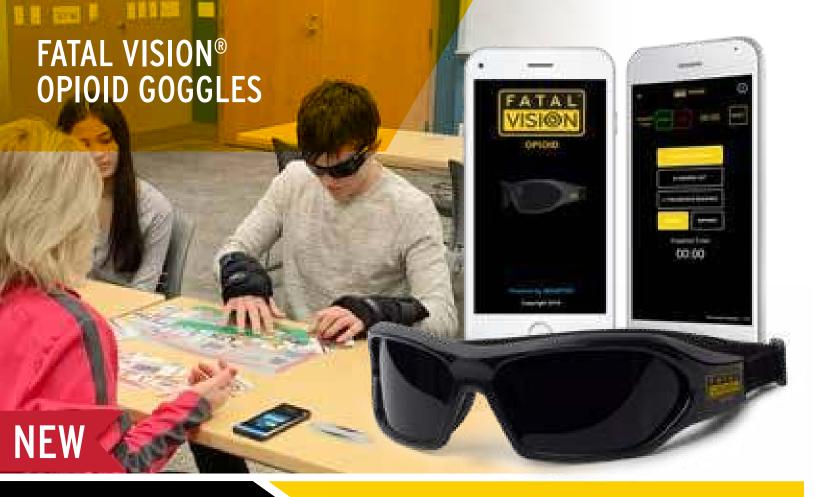

Product training

One-day (4-6 hours), training to continental USA

Includes: Germicidal wipes, goggle mask and face masks

The Fatal Vision® Opioid Goggles can be controlled and configured from a mobile app on your phone.

### **EXPERIENCE**

Divided attention failure, nodding out, contrast sensitivity impairment, heaviness and lethargy are impairments associated with opioid use and abuse. After years of working with drug recognition experts in opioid abuse and addiction, Innocorp is introducing the Fatal Vision® Opioid Goggles and the associated opioid awareness activities.

#### **HOW IT WORKS**

Configure and control the Fatal Vision® Opioid Goggles through Bluetooth using the opioid mobile app on your smartphone.

You will choose one of three impairments modes:

**Mode A - Divided Attention Failure:** models the impairment that occurs when an individual experiences difficulty focusing on a task or task initiation. During this mode, quadrants of the goggle will sequentially blackout to impair a person's ability to sustain attention on an activity.