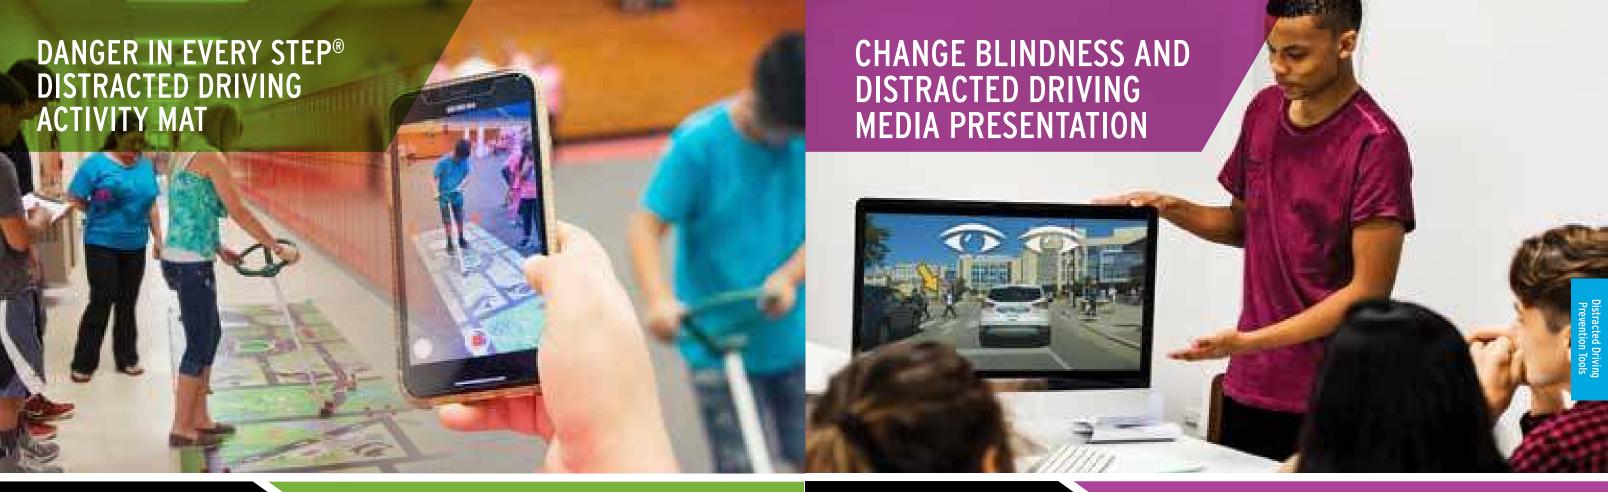

#### **EXPERIENCE**

Distracted driving can be just as dangerous as driving under the influence – however your participants will need to experience it to believe it. The Danger in Every Step (DIES®) Distracted Driving Activity Mat is a durable mat with graphics depicting a rural town setting with streets, crosswalks, railroad crossings and other common town locations.

The challenge is to drive through town using a steering wheel to simulate a driving experience. Participants travel around the simulated town making stops at various locations while observing safe driving habits such as obeying traffic signs.

After participants complete their first trek through town they are asked to drive the route again - this time with distraction. Distractions such as texting while driving will typically cause the driver to miss turns, drive off the road, or miss stop signs. The experience demonstrates how distractions take away from a person's ability to safely operate a motor vehicle.

| PRODUCT |                                                                                                                                                                                                                         | PRICE    |
|---------|-------------------------------------------------------------------------------------------------------------------------------------------------------------------------------------------------------------------------|----------|
|         | DIES® Distracted Driving Activity Mat - Includes: A durable rubber- backed 4' x 14' DIES Distracted Driving Activity Mat with carrying strap, steering wheel, timer, "Pedestrian Pete," 16 stop signs, and a user guide | \$725.00 |

This phenomenon is known as change blindness - when a driver does not notice a change in the driving environment has occurred.

The program places your participants in a series of five driving scenarios to illustrate how distraction and change blindness can inhibit their ability to continuously scan their environment, evaluate potential threats, and execute well-timed driving maneuvers to avoid a crash. During the presentation, the instructor will introduce the S.E.E. strategy (Search, Evaluate, and Execute), an approach to help reinforce safe driving skills and reduce the risk of distracted driving.

| PRODUCT                                                                                                                                                                                      | PRICE    |
|----------------------------------------------------------------------------------------------------------------------------------------------------------------------------------------------|----------|
| Change Blindness and Distracted Driving Interactive Media Presentation - Includes: A downloadable MP4 video file (Target audience: Ages 14+ Time: 14:35 min.), PDF user guide, and worksheet | \$129.00 |
| ADD-ONS                                                                                                                                                                                      |          |
| "How Focused Are You?" Drowsy &                                                                                                                                                              | \$499.00 |