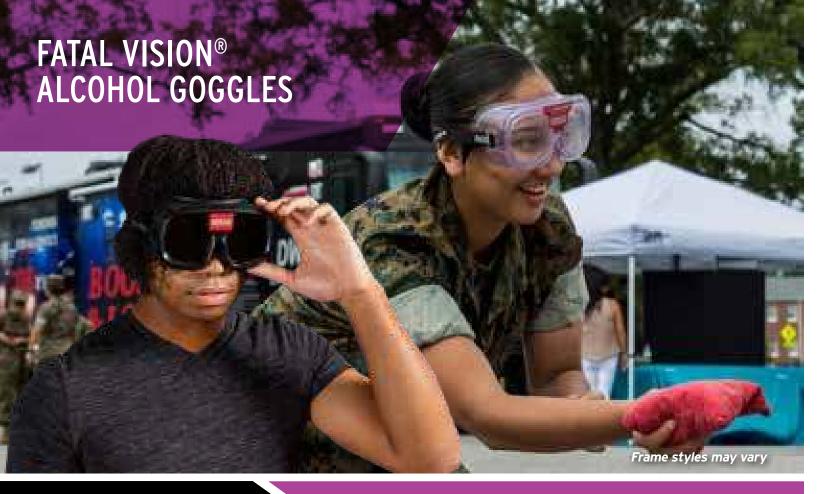

## **EXPERIENCE**

It can be difficult to gauge how impaired you are when under the influence of alcohol. Enter the Fatal Vision® Alcohol Impairment Simulation Goggles, an eyeopening tool through which sober people can experience potential consequences of doing basic tasks after drinking.

Walking a line, standing on one leg, reaching out to grab a set of keys and tossing a ball become much more difficult under the influence of alcohol. The Fatal Vision Goggles give participants a safe way to learn the important lesson that alcohol greatly impairs a person's balance, vision, reaction time and judgment.

#### **HOW IT WORKS**

The Fatal Vision® Alcohol Goggles deliver memorable lessons on topics like impaired driving, underage drinking, and other alcohol abuse issues. Participants perform simple activities or sobriety tests without and then with the goggles. Performing the activities twice lets participants experience their performance while unimpaired and then impaired. The goggles cause a person to display behaviors that are typical of individuals impaired by alcohol at various bac levels.