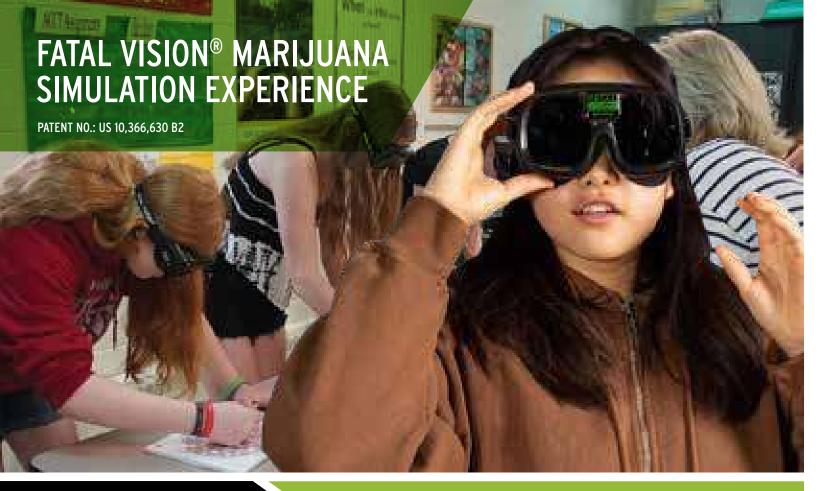

#### **EXPERIENCE**

Marijuana affects the brain differently than alcohol. The Fatal Vision® Marijuana Goggle reflects that difference. The Fatal Vision Alcohol goggle distorts vision making it difficult for a participant to walk a straight-line and accomplish other activities requiring coordination. The Fatal Vision Marijuana goggle impairs a participant's visual perception and reaction time. This lack of perception diminishes the necessary visual information a participant needs to complete specially designed activities thereby modeling the impaired perception caused by marijuana/THC use.

#### **HOW IT WORKS**

The Fatal Vision Marijuana Goggle impairs a person's ability to perceive color (NOTE: someone under the influence of marijuana DOES NOT lose their ability to distinguish between colors). We use this feature of the goggle to model some of marijuana/THC's impairing effects. The result is a loss of a participant's capacity to make quick and accurate decisions. For an impaired driver, that loss could lead to a crash.

Developed with the help of nationally recognized drug recognition experts, the Fatal Vision® Marijuana Simulation Experience provides a new and unique demonstration modeling the impairing effects of recreational marijuana/THC use.