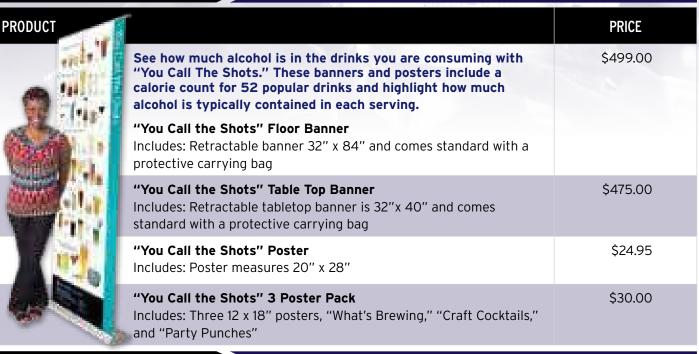

#### **EXPERIENCE**

Not all drinks are created equal. Just because an alcoholic beverage is served in a single container doesn't mean that it's just "one drink." Specialty drinks that contain multiple shots of spirits or served in large glassware may have a more impairing affect. A person who only had "one drink" may overlook the amount of alcohol in that drink. That misunderstanding can lead to a higher blood alcohol concentration (BAC) than anticipated.

The SUM-IT-CUP® delivers a clear, interactive lesson about standard drink sizes for alcoholic beverages. Participants begin the lesson by serving themselves a simulated drink. This "drink" is poured into the SUM-IT-CUP measuring beaker to show how many servings of alcohol the person actually poured.

Turn learning into a game with Master Bartender®, a unique opportunity to educate about standard drink units (SDU) of common alcoholic beverages and promote responsible alcohol consumption.

| PRODUCT                                                                                                                                                                                                                                           | PRICE    |
|---------------------------------------------------------------------------------------------------------------------------------------------------------------------------------------------------------------------------------------------------|----------|
| SUM-IT-CUP® Complete with Master<br>Bartender® - Includes: SUM-IT- CUP,<br>rocks glass, wine goblet, beer mug,<br>shot glass, pitcher, user<br>guide, carrying case, acrylic<br>ice cubes, glass strainer, and<br>the Master Bartender Game       | \$280.00 |
| <b>SUM-IT-CUP® -</b> Includes: Large volume measuring beaker, small volume measuring beaker and user guide                                                                                                                                        | \$24.95  |
| Master Bartender® - Includes: Directions and scoring sheets, 32 game play cards, 10 joke cards, 10 advice cards, 100 game coins for "tip money," SUM-IT-CUP large beaker, and SUM-IT-CUP small beaker. For use with participants age 21 and over. | \$39.99  |