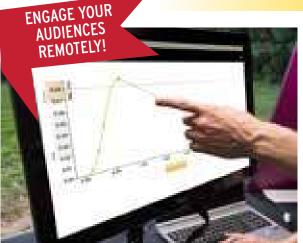

### **EXPERIENCE**

Demonstrate the impact of alcohol consumption on blood alcohol concentration (BAC) virtually with intoxiclock® Pro software. Intoxiclock Pro helps you to build a drinking scenario based on a person's gender, weight, drinking start time, the number and types of drinks consumed, and the time it takes to consume those drinks. Based on that input, intoxiclock Pro calculates and displays BAC and a real-time digital countdown of just how much time it takes to return to a BAC of 0.0. You can dynamically add drinks to an active drinking scenario and see the immediate effect on BAC and time to zero BAC. The intoxiclock Pro Software comes standard with a digital user guide and instructional materials to guide program delivery and use.

INTERESTED IN A DEMO? Contact our sales office at 800-272-5023 to schedule a virtual demonstration of the intoxiclock® Pro Software.

The graphing function shows a real-time illustration and visual display of each drinking scenario

Select from 52 different types of alcoholic beverages to build a scenario

ALCOHOL AND
DISTRACTED DRIVING
PREVENTION TOOLS

Teach about the dangers of underage drinking, impaired driving, and drowsy and distracted driving