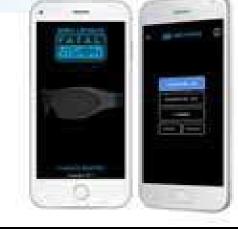

Product training

One-day (4-6 hours), training to continental USA

Includes: Germicidal wipes, goggle mask and face masks

The Fatal Vision® Opioid Goggles can be controlled and configured from a mobile app on your phone.

#### **HOW IT WORKS**

Configure and control the Fatal Vision® Opioid Goggles through Bluetooth using the opioid mobile app on your smartphone.

You will choose one of three impairments modes:

**Mode A - Divided Attention Failure:** models the impairment that occurs when an individual experiences difficulty focusing on a task or task initiation. During this mode, quadrants of the goggle will sequentially blackout to impair a person's ability to sustain attention on an activity.

**Mode B - Nodding Out:** simulates a person's inability to respond to a cue as their sense of consciousness begins to shut down. During this mode, portions of the lenses blackout mimicking the gradual shutting of the eyes resulting in an unresponsive state.

**Mode C - Progressive Sequence:** rotates through both Mode A and Mode B to demonstrate the progression from a lower dose to a higher dose of opioid.