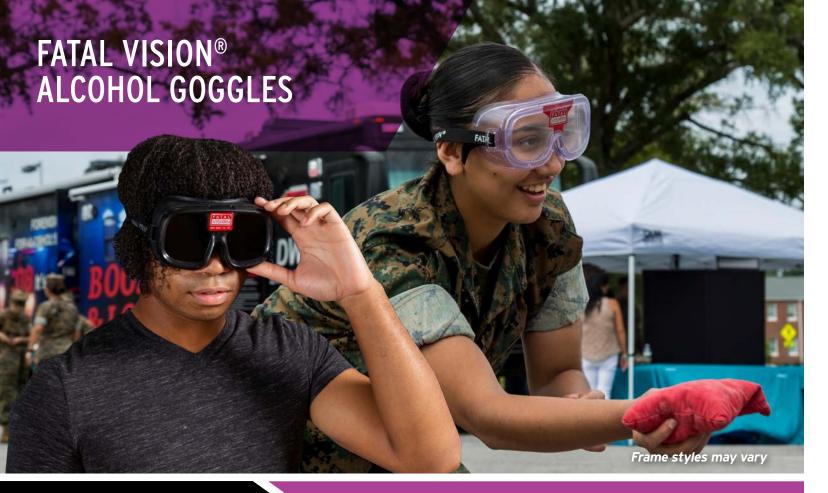

#### **EXPERIENCE**

It can be difficult to gauge how impaired you are when under the **influence of alcohol.** Enter the Fatal Vision® Alcohol Impairment Simulation Goggles, an eyeopening tool through which sober people can experience potential consequences of doing basic tasks after drinking.

Walking a line, standing on one leg, reaching out to grab a set of keys and tossing a ball become much more difficult under the influence of alcohol. The Fatal Vision Goggles give participants a safe way to learn the important lesson that alcohol greatly impairs a person's balance, vision, reaction time and judgment.

#### **HOW IT WORKS**

The Fatal Vision® Alcohol Goggles deliver memorable lessons on topics like impaired driving, underage drinking, and other alcohol abuse issues. Participants perform simple activities or sobriety tests without and then with the goggles. Performing the activities twice lets participants experience their performance while unimpaired and then impaired. The goggles cause a person to display behaviors that are typical of individuals impaired by alcohol at various bac levels.

Fatal Vision Alcohol Goggles is available in five levels that simulate the impairments associated with a particular blood alcohol concentration (BAC) - from less than .06 to .25+ BAC. Fatal Vision Alcohol Goggles is available with either a clear lens to simulate daylight conditions or a shaded lens to simulate night conditions.