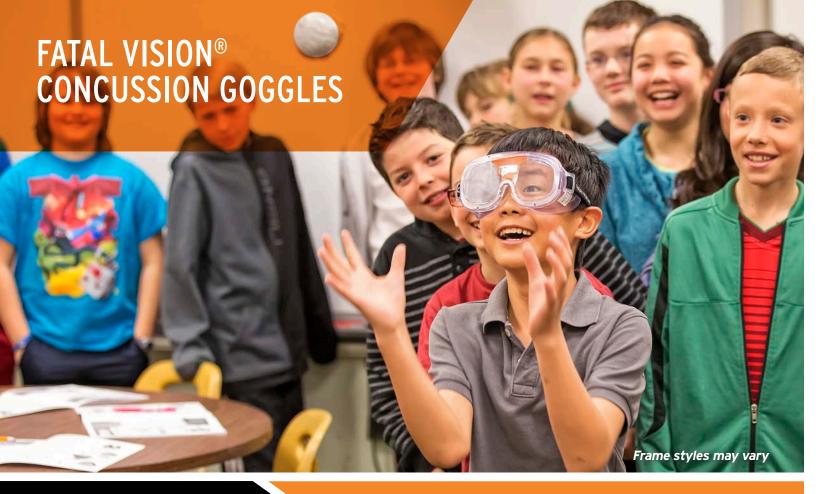

#### **EXPERIENCE**

With the Fatal Vision® Concussion Simulation Goggles, participants experience the effects of a traumatic brain injury (TBI) caused by a bump, blow or jolt to the head or body. The program encourages participants to report a possible concussion, take measures to prevent a concussion and follow a doctor's prescribed recovery protocol should they sustain a concussion.

#### **HOW IT WORKS**

Each kit includes a series of activities designed with input from trauma doctors, to test hand-eye coordination, visual acuity, balance and cognitive ability. Participants perform the activities in their normal state first, then put on the Fatal Vision® Concussion Simulation Goggles. While wearing the goggles, participants experience the simulated TBI symptoms of dizziness, visual disconnect, disorientation, and confusion.