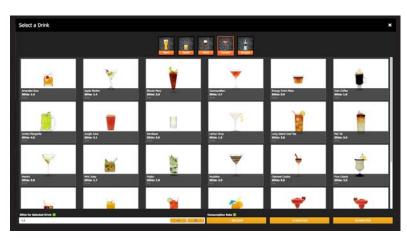

Select from 52 different types of alcoholic beverages to build a scenario

ALCOHOL AND
DISTRACTED DRIVING
PREVENTION TOOLS

Teach about the dangers of underage drinking, impaired driving, and drowsy and distracted driving