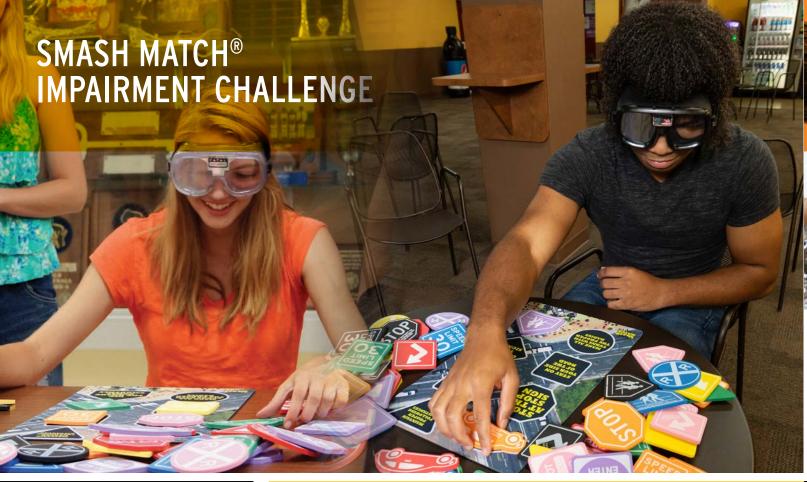

#### **EXPERIENCE**

Alcohol impairs your ability to accomplish even the simplest of tasks – although it can be difficult to understand just how much it distorts your perception without seeing it firsthand. Smash Match® is an activity designed for use with Fatal Vision® Alcohol Goggles demonstrations that involves matching and placing simple traffic-related shapes on a mat, first without and then with the impairing effects of the Fatal Vision Goggles. Printed messages on the mat promote positive driving behaviors that may reduce the risk of traffic-related injuries and fatalities.

The Smash Match user guide helps the instructor lead participants in activities that will show them the dangers of driving impaired. Participants work with their instructor to develop strategies to prevent impaired driving and promote sober driving.