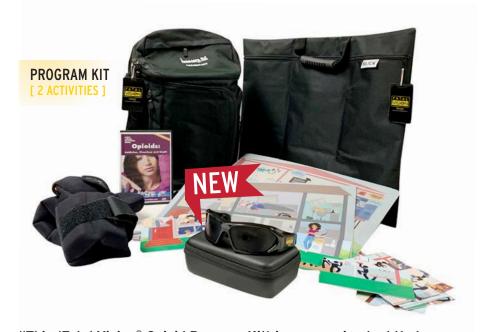

### NEW! OPIOID GOGGLES 🔀

\$299.00

\$2,850.00

| PRODUCT                                                                        | PROGRAM KIT<br>\$3,195.00<br>[ 2 ACTIVITIES ] |
|--------------------------------------------------------------------------------|-----------------------------------------------|
| Fatal Vision® Opioid Goggle                                                    | 1                                             |
| GET IT 2GETHER™ - Home and School Activity with case                           | 1                                             |
| Hand/wrist weights                                                             | 1                                             |
| Backpack                                                                       | 1                                             |
| "Opioid's Addiction, Overdose and Death" DVD                                   | 1                                             |
| In-app educational materials that include instructional videos and user guides | 1                                             |
| KIT EXTRAS                                                                     |                                               |
| Fatal Vision® Opioid Goggles                                                   | Add up to three goggles for \$1,999.00 each   |