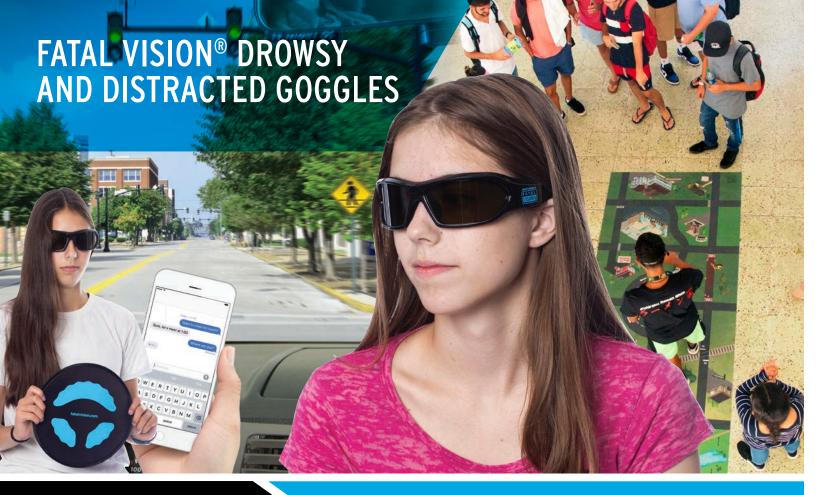

#### **EXPERIENCE**

Have you ever glanced down at your phone while driving, looked back up only to realize a car was stopped in front of you? Or, have you ever been behind the wheel of a car after a poor night's sleep and found yourself nodding off? Drowsy and distracted driving contributes to thousands of fatalities and serious injuries every year. Driving drowsy or distracted is driving impaired. The Fatal Vision® Drowsy and Distracted Goggles allow participants to experience simulated impairments from drowsiness or distraction and the potential devastating consequences.

#### **HOW IT WORKS**

The Fatal Vision® Drowsy and Distracted Goggles are configured and controlled through Bluetooth using a mobile app on your phone.

You will choose one of three impairments modes:

Mode A - Distracted Dial simulates what could happen if someone takes their eyes off the road "just long enough" to dial a phone. Every three seconds, the goggles blackout.

**Mode B - Distracted Text** simulates the distraction that occurs when someone reads or responds to a text. The goggles black out for 4.6 seconds to simulate the research-based average amount of time a person's eyes and attention are on a device, rather than on the road.

Mode C - Drowsy simulates momentary micro-sleeps that build in waves until the eyes and brain shut down. The goggles blackout beginning with a short half-second closure, and continue to blackout for longer periods of time, progressing to a 10-second blackout.