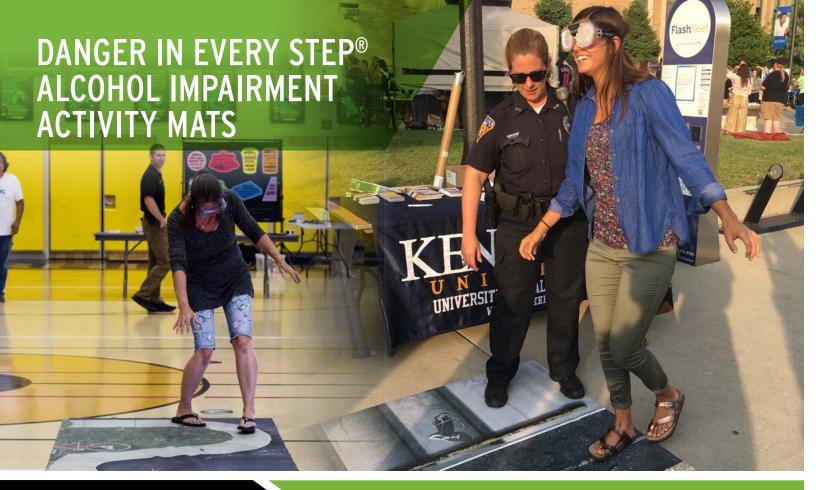

#### **EXPERIENCE**

Can you imagine the dangers associated with being drunk on a balcony? How about trying to navigate a winding sidewalk? Or descending a flight of stairs? The Danger in Every Step (DIES®) Alcohol Impairment Activity Mats provide an additional dose of reality to your Fatal Vision® Goggles activities.

#### **BENEFITS**

- ✓ More engaging than using a "taped-line" on the ground for your activity
- ✓ DIES Mats help the instructor "set the scene" for each demonstration
- ✓ Promotes conversation and feedback from the participants
- ✓ Instructional materials guide the instructor through the activity and provide best practices, talking points, and optional activity ideas