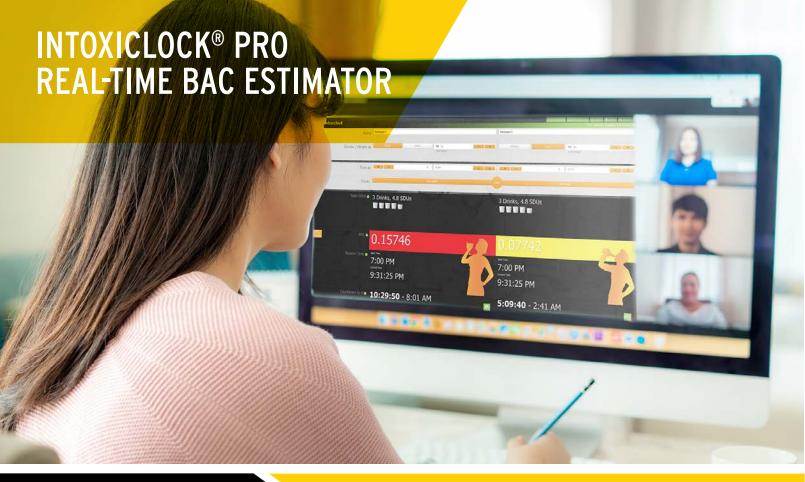

#### **EXPERIENCE**

Demonstrate the impact of alcohol consumption on blood alcohol concentration (BAC) virtually with intoxiclock® Pro software. Intoxiclock Pro helps you to build a drinking scenario based on a person's gender, weight, drinking start time, the number and types of drinks consumed, and the time it takes to consume those drinks. Based on that input, intoxiclock Pro calculates and displays BAC and a real-time digital countdown of just how much time it takes to return to a BAC of 0.0. You can dynamically add drinks to an active drinking scenario and see the immediate effect on BAC and time to zero. The intoxiclock Pro Software comes standard with a digital user guide and

instructional materials to guide program delivery and use. Pair the intoxiclock lesson with Fatal Vision® Alcohol Goggles to further your participant's experience.