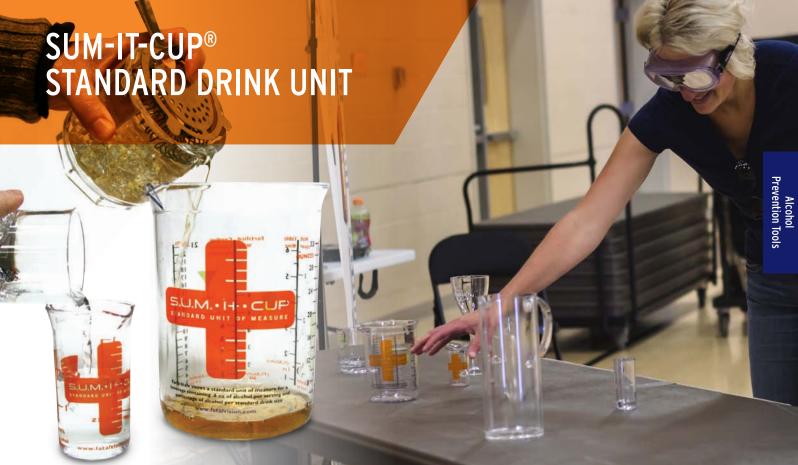

#### **EXPERIENCE**

Not all drinks are created equal. Just because an alcoholic beverage is served in a single container doesn't mean that it's just "one drink." Specialty drinks that contain multiple shots of spirits or served in large glassware may have a more impairing affect. A person who only had "one drink" may overlook the amount of alcohol in that drink. That misunderstanding can lead to a higher blood alcohol concentration (BAC) than anticipated.

The SUM-IT-CUP® delivers a clear, interactive lesson about standard drink sizes for alcoholic beverages. Participants begin the lesson by serving themselves a simulated drink. This "drink" is poured into the SUM-IT-CUP measuring beaker to show how many servings of alcohol the person actually poured.