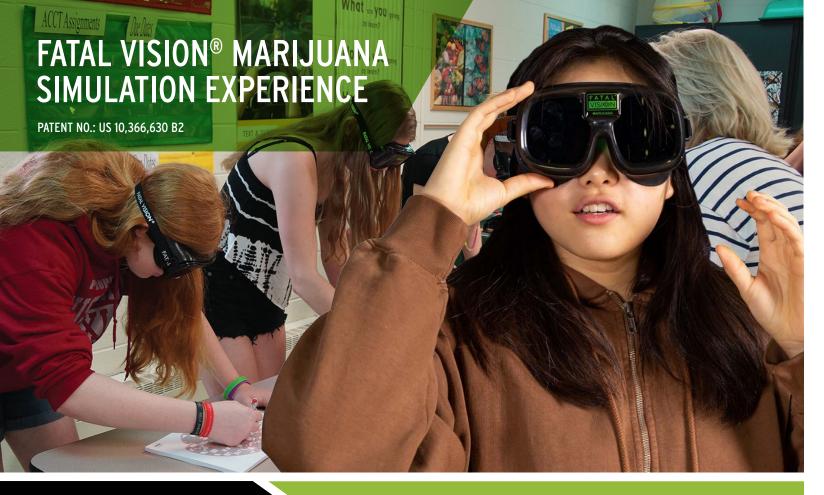

#### **EXPERIENCE**

Marijuana affects the brain differently than alcohol. The Fatal Vision® Marijuana Goggle reflects that difference. The Fatal Vision Alcohol goggle distorts vision making it difficult for a participant to walk a straight-line and accomplish other activities requiring coordination. The Fatal Vision Marijuana goggle impairs a participant's visual perception and reaction time. This lack of perception diminishes the necessary visual information a participant needs to complete specially designed activities thereby modeling the impaired perception caused by recreational marijuana/THC use.

#### **HOW IT WORKS**

The Fatal Vision Marijuana Goggle impairs a person's ability to perceive color (NOTE: someone under the influence of marijuana DOES NOT lose their ability to distinguish between colors). We use this feature of the goggle to model some of recreational marijuana/THC's impairing effects. The result is a loss of a participant's capacity to make quick and accurate decisions. For an impaired driver, that loss could lead to a crash.