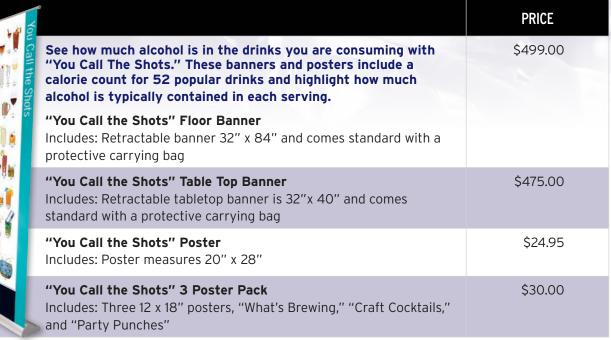

#### **EXPERIENCE**

Not all drinks are created equal. Just because an alcoholic beverage is served in a single container doesn't mean that it's just "one drink." Specialty drinks that contain multiple shots of spirits or served in large glassware may have a more impairing affect. A person who only had "one drink" may overlook the amount of alcohol in that drink. That misunderstanding can lead to a higher blood alcohol concentration (BAC) than anticipated.

The SUM-IT-CUP® delivers a clear, interactive lesson about standard drink sizes for alcoholic beverages. Participants begin the lesson by serving themselves a simulated drink. This "drink" is poured into the SUM-IT-CUP measuring beaker to show how many servings of alcohol the person actually poured.

Turn learning into a game with Master Bartender®, a unique opportunity to educate about standard drink units (SDU) of common alcoholic beverages and promote responsible alcohol consumption.

| PRODUCT                                                                                                                                                                                                                                           | PRICE    |
|---------------------------------------------------------------------------------------------------------------------------------------------------------------------------------------------------------------------------------------------------|----------|
| SUM-IT-CUP® Complete with Master Bartender® - Includes: SUM-IT- CUP, rocks glass, wine goblet, beer mug, shot glass, pitcher, user guide, carrying case, acrylic ice cubes, glass strainer, and the Master Bartender Game                         | \$280.00 |
| <b>SUM-IT-CUP® -</b> Includes: Large volume measuring beaker, small volume measuring beaker and user guide                                                                                                                                        | \$24.95  |
| Master Bartender® - Includes: Directions and scoring sheets, 32 game play cards, 10 joke cards, 10 advice cards, 100 game coins for "tip money," SUM-IT-CUP large beaker, and SUM-IT-CUP small beaker. For use with participants age 21 and over. | \$39.99  |