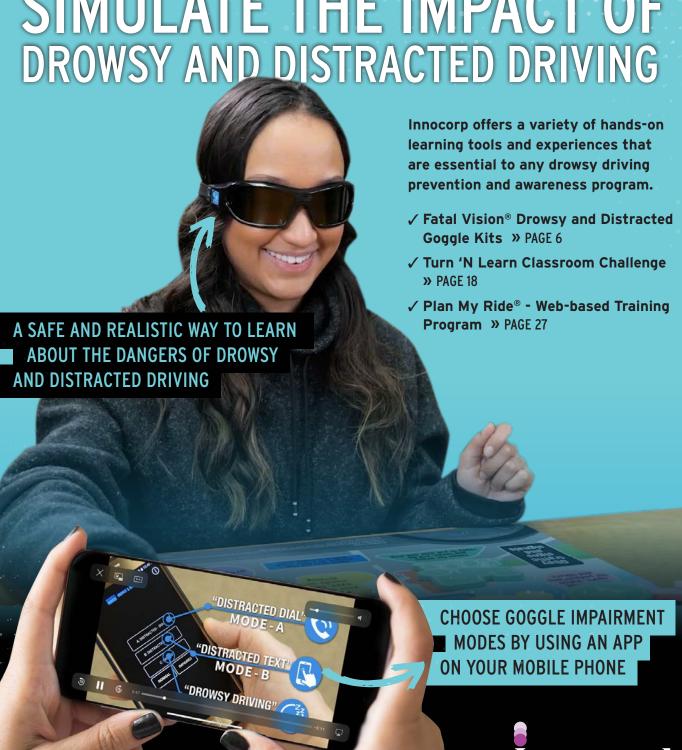

#### **EXPERIENCE**

Have you ever glanced down at your phone while driving, looked back up only to realize a car was stopped in front of you? Or, have you ever been behind the wheel of a car after a poor night's sleep and found yourself nodding off? Drowsy and distracted driving contributes to thousands of fatalities and serious injuries every year. Driving drowsy or distracted is driving impaired. The Fatal Vision® Drowsy and Distracted Goggles allow participants to experience simulated impairments from drowsiness or distraction and the potential devastating consequences.

#### **HOW IT WORKS**

The Fatal Vision® Drowsy and Distracted Goggles are configured and controlled through Bluetooth using a mobile app on your phone.

You will choose one of three impairments modes:

Mode A - Distracted Dial simulates what could happen if someone takes their eyes off the road "just long enough" to dial a phone. Every three seconds, the goggles blackout.

**Mode B - Distracted Text** simulates the distraction that occurs when someone reads or responds to a text. The goggles black out for 4.6 seconds to simulate the research-based average amount of time a person's eyes and attention are on a device, rather than on the road.

Mode C - Drowsy simulates momentary micro-sleeps that build in waves until the eyes and brain shut down. The goggles blackout beginning with a short half-second closure, and continue to blackout for longer periods of time, progressing to a 10-second blackout.

The Fatal Vision® Drowsy and Distracted Goggles can be controlled and configured from a mobile app on your phone.

Visual disconnect, hesitation, disorientation, dizziness, and confusion