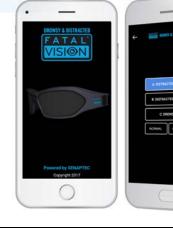

#### **HOW IT WORKS**

The Fatal Vision® Drowsy and Distracted Goggles are configured and controlled through Bluetooth using a mobile app on your phone.

You will choose one of three impairments modes:

Mode A - Distracted Dial simulates what could happen if someone takes their eyes off the road "just long enough" to dial a phone. Every three seconds, the goggles blackout.

**Mode B - Distracted Text** simulates the distraction that occurs when someone reads or responds to a text. The goggles black out for 4.6 seconds to simulate the research-based average amount of time a person's eyes and attention are on a device, rather than on the road.

Mode C - Drowsy simulates momentary micro-sleeps that build in waves until the eyes and brain shut down. The goggles blackout beginning with a short half-second closure, and continue to blackout for longer periods of time, progressing to a 10-second blackout.

The Fatal Vision® Drowsy and Distracted Goggles can be controlled and configured from a mobile app on your phone.

Visual disconnect, hesitation, disorientation, dizziness, and confusion