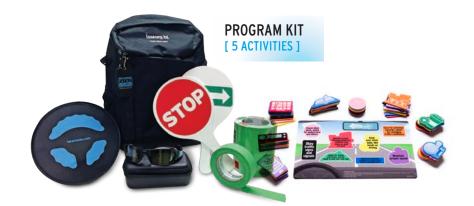

### DROWSY AND DISTRACTED GOGGLES

| PRODUCT                                                                                                                                                                                                                                                                                | CAMPAIGN KIT<br>\$3,080.00<br>[ 8 ACTIVITIES ] | EVENT KIT<br>\$2,029.00<br>[ 7 ACTIVITIES ] | PROGRAM KIT<br>\$1,060.00<br>[ 5 ACTIVITIES ] |
|----------------------------------------------------------------------------------------------------------------------------------------------------------------------------------------------------------------------------------------------------------------------------------------|------------------------------------------------|---------------------------------------------|-----------------------------------------------|
| Fatal Vision® Drowsy and Distracted Goggles with hard carrying case                                                                                                                                                                                                                    | 1                                              | 1                                           | 1                                             |
| Stop/go paddle, arrow paddle, and flex flyer steering wheel                                                                                                                                                                                                                            | 1                                              | 1                                           | 1                                             |
| Course tape                                                                                                                                                                                                                                                                            | 3                                              | 3                                           | 3                                             |
| Distract-A-Match® game                                                                                                                                                                                                                                                                 | 1                                              | 1                                           | 1                                             |
| Fatal Reaction®                                                                                                                                                                                                                                                                        | 1                                              | 1                                           | -                                             |
| M.E.T.H.O.D.® Webcast Series The M.E.T.H.O.D.® (Mind Eyes Two Hands On Driving) Webcast Series will help your students create their own customized peer-to-peer campaign to promote distraction- free driving. The three-part web-based training series serves as a step-by-step guide | 1                                              | 1                                           | -                                             |
| "How Focused Are You?" 3 poster pack                                                                                                                                                                                                                                                   | 1                                              | 1                                           | -                                             |
| "How Focused Are You?" floor banner                                                                                                                                                                                                                                                    | 1                                              | -                                           | -                                             |
| DIES® Distracted Driving Mat with carrying strap                                                                                                                                                                                                                                       | 1                                              | -                                           | -                                             |
| Backpack                                                                                                                                                                                                                                                                               | 1                                              | 1                                           | 1                                             |
| In-app educational materials that include: six instructional videos, activity and user guides                                                                                                                                                                                          | 1                                              | 1                                           | 1                                             |