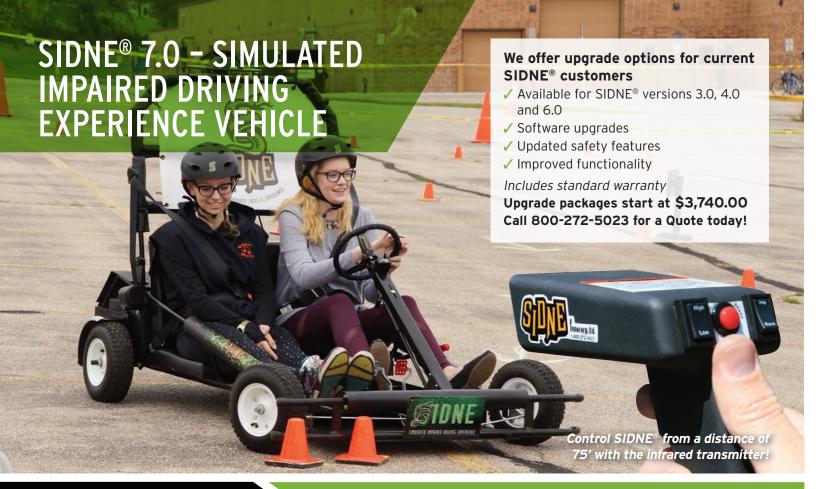

#### **EXPERIENCE**

If you're looking for the preeminent impaired driving simulator, SIDNE® (Simulated Impaired Driving Experience) is just the

ticket. SIDNE is a custom-built electric kart that allows drivers and passengers to experience what can happen when they operate a vehicle under the **influence alcohol** or **marijuana** as well as the ramifications of driving while drowsy or distracted.

When driving SIDNE, electronics in the vehicle allow participants to experience loss of control, impaired judgment, erratic acceleration and braking, delayed response, missed turns, and lane shifts into "oncoming traffic." These effects mimic impairments that are common with motorists under the influence of alcohol.

SIDNE also has specially designed add-on courses that provide the ability to simulate driving while under the influence of marijuana or being drowsy or distracted.

#### FEATURES AND BENEFITS

- ✓ You can run SIDNE indoors or outdoors
- ✓ The pedals and steering wheel can be adjusted to accommodate the height of the participant
- ✓ SIDNE runs at 4 or 8 miles per hour and the instructor can control the vehicle's speed and mode with a remote switch from up to 75 feet
- ✓ SIDNE also includes a remote braking feature to stop a moving vehicle immediately
- ✓ Each SIDNE comes standard with Innocorp's product training session to teach your staff the safe and appropriate use of the vehicle