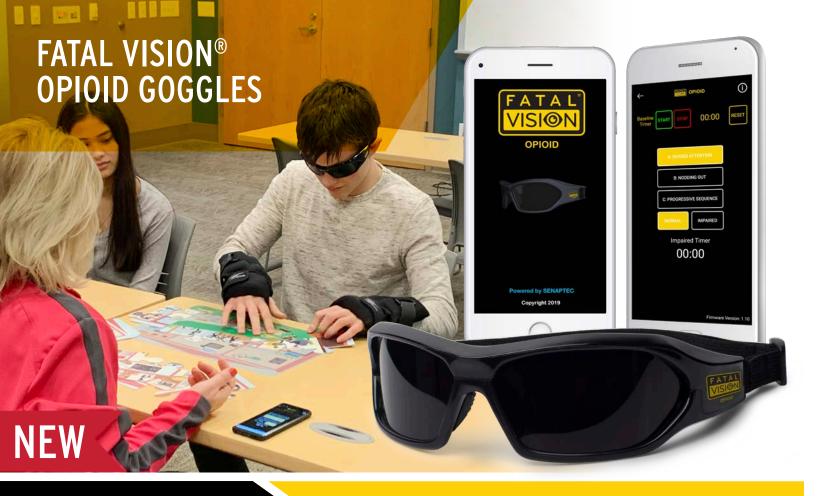

#### **EXPERIENCE**

Divided attention failure, nodding out, contrast sensitivity impairment, heaviness and lethargy are impairments associated with opioid use and abuse. After years of working with drug recognition experts in opioid abuse and addiction, Innocorp is introducing the Fatal Vision® Opioid Goggles and the associated opioid awareness activities.

By experiencing the modeled impairments of opioid use, participants are more aware and knowledgeable of the severe consequences associated with opioid abuse.

#### **HOW IT WORKS**

Configure and control the Fatal Vision® Opioid Goggles through Bluetooth using the opioid mobile app on your smartphone.

You will choose one of three impairments modes:

Mode A - Divided Attention Failure: models the impairment that occurs when an individual experiences difficulty focusing on a task or task initiation. During this mode, quadrants of the goggle will sequentially blackout to impair a person's ability to sustain attention on an activity.

Product training

One-day (4-6 hours), training to continental USA

Fatal Vision® Personal Protective Equipment (PPE) Kit

Includes: Germicidal wipes, goggle mask and face masks

The Fatal Vision® Opioid Goggles can be controlled and configured from a mobile app on your phone.