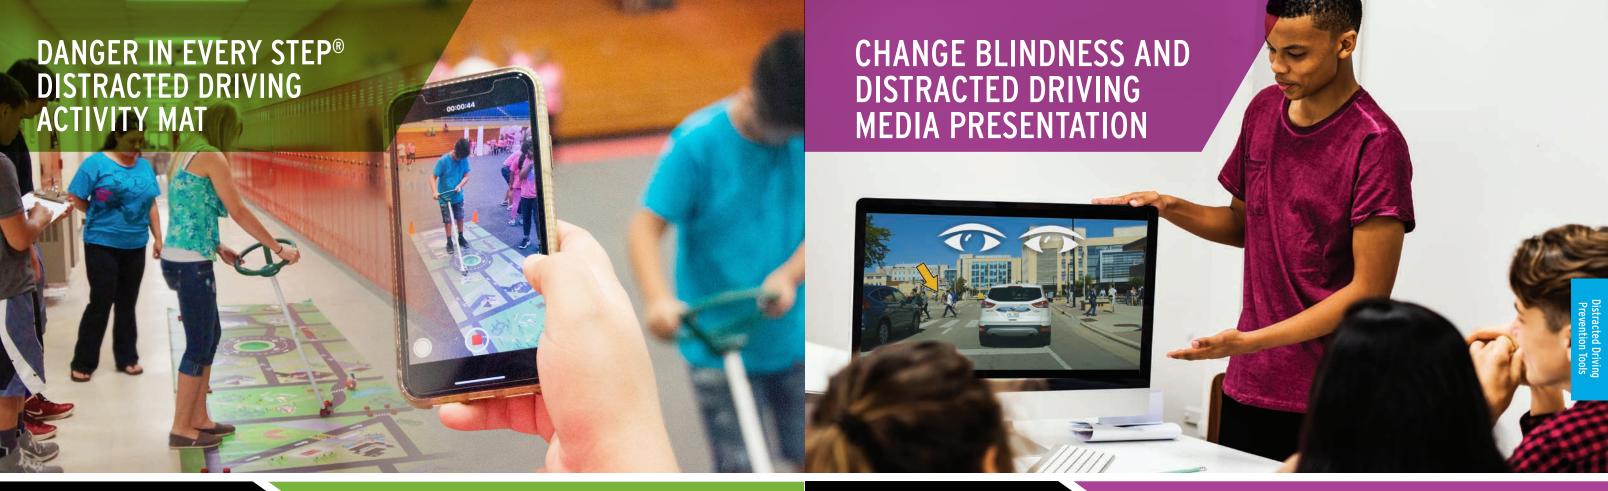

#### **EXPERIENCE**

Distracted driving can be just as dangerous as driving under the influence – but your participants will need to experience it to believe it. The Danger in Every Step (DIES®) Distracted Driving Activity Mat is a durable mat with graphics depicting a rural town setting with streets, crosswalks, railroad crossings and other common town locations.

The challenge is to drive through town using a steering wheel to simulate a driving experience. Participants travel around the simulated town making stops at various locations while observing safe driving habits such as obeying traffic signs.

After participants complete their first trek through town they are asked to drive the route again - this time with distraction. Distractions such as texting while driving will typically cause the driver to miss turns, drive off the road, or miss stop signs. The experience demonstrates how distractions take away from a person's ability to safely operate a motor vehicle.

| PRODUCT |                                                                                                                                                                                                                         | PRICE    |
|---------|-------------------------------------------------------------------------------------------------------------------------------------------------------------------------------------------------------------------------|----------|
|         | DIES® Distracted Driving Activity Mat - Includes: A durable rubber- backed 4' x 14' DIES Distracted Driving Activity Mat with carrying strap, steering wheel, timer, "Pedestrian Pete," 16 stop signs, and a user guide | \$725.00 |

#### **EXPERIENCE**

You're driving along a busy highway when you look down briefly to hit "send" on a text. As you raise your eyes again, you suddenly realize that traffic has stopped – but it's too late for you to slow down in time, and you crash into the car in front of you.

This phenomenon is known as change blindness - when a driver does not notice a change in the driving environment has occurred.

The program places your participants in a series of five driving scenarios to illustrate how distraction and change blindness can inhibit their ability to continuously scan their environment, evaluate potential threats, and execute well-timed driving maneuvers to avoid a crash. During the presentation, the instructor will introduce the S.E.E. strategy (Search, Evaluate, and Execute), an approach to help reinforce safe driving skills and reduce the risk of distracted driving.

| I RODOCI                                                                                                                                                                                                    | TIMOL    |
|-------------------------------------------------------------------------------------------------------------------------------------------------------------------------------------------------------------|----------|
| Change Blindness and Distracted<br>Driving Interactive Media<br>Presentation - Includes: A<br>downloadable MP4 video file (Target<br>audience: Ages 14+ Time: 14:35 min.),<br>PDF user guide, and worksheet | \$129.00 |
| ADD-ONS                                                                                                                                                                                                     |          |
| "How Focused Are You?" Drowsy & Distracted Driving Floor Banner - Includes: 32" wide x 84" high retractable banner and protective case                                                                      | \$499.00 |
| FEATURED DVD -<br>Texting & Driving: The Deadliest                                                                                                                                                          | \$149.95 |