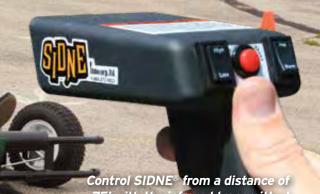

#### Upgrade packages start at \$3,740.00 Call 800-272-5023 for a Quote today!

75' with the infrared transmitter!

DRIVING SIMULATIONS

A safe and effective experience demonstrating a driver's susceptibility to the effects of impairment and distraction while driving

### FEATURES AND BENEFITS

- ✓ You can run SIDNE indoors or outdoors
- ✓ The pedals and steering wheel can be adjusted to accommodate the height of the participant
- ✓ SIDNE runs at 4 or 8 miles per hour and the instructor can control the vehicle's speed and mode with a remote switch from up to 75 feet
- SIDNE also includes a remote braking feature to stop a moving vehicle immediately
- Each SIDNE comes standard with Innocorp's product training session to teach your staff the safe and appropriate use of the vehicle