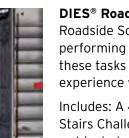

Includes: A 4' x 10' durable rubber-backed DIE carrying strap and user guide. (Fatal Vision® G

DIES® Roadside Sobriety Test and Stairs Ch Roadside Sobriety Test and Stairs Challenge M performing a roadside sobriety test or walking these tasks become significantly more difficul experience when they try it themselves.