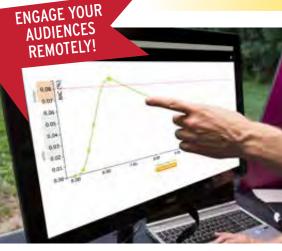

#### **EXPERIENCE**

Demonstrate the impact of alcohol consumption on blood alcohol concentration (BAC) virtually with intoxiclock® Pro software. Intoxiclock Pro helps you to build a drinking scenario based on a person's gender, weight, drinking start time, the number and types of drinks consumed, and the time it takes to consume those drinks. Based on that input, intoxiclock Pro calculates and displays BAC and a real-time digital countdown of just how much time it takes to return to a BAC of 0.0. You can dynamically add drinks to an active drinking scenario and see the immediate effect on BAC and time to zero. The intoxiclock Pro Software comes standard with a digital user guide and instructional materials to guide program delivery and use. Pair the intoxiclock lesson with Fatal Vision<sup>®</sup> Alcohol Goggles to further your participant's experience.

#### INTERESTED IN A DEMO? Contact our sales office at 800-272-5023 to schedule a live virtual demonstration of the intoxiclock® Pro Software.

The graphing function shows a real-time illustration and visual display of each drinking scenario

Select from 52 different types of alcoholic beverages to build a scenario

INTOXICLOCK® PRO