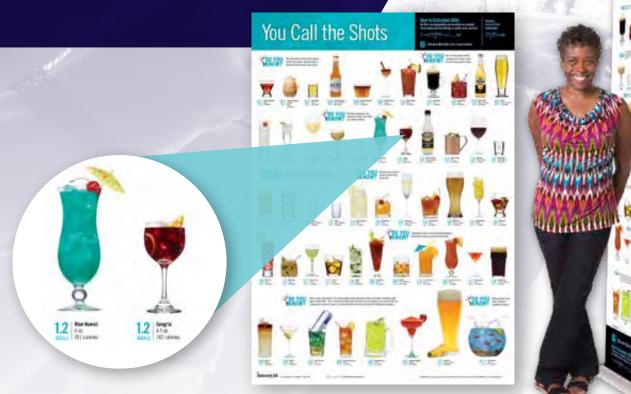

#### Alcohol "You Call the Shots"

See how much alcohol is in the drinks you are consuming with "You Call The Shots." These banners and posters include a calorie count for 52 popular drinks and highlight how much alcohol is typically contained in each serving. This information will help people understand the amount of alcohol they are really consuming in any particular drink.

#### PRODUCT

"You Call the Shots" Floor Banner

Includes: Retractable banner 32" x 84" and comes standard

#### "You Call the Shots" Table Top Banner

Includes: Retractable tabletop banner is 32"x 40" and com carrying bag

"You Call the Shots" Poster Includes: Poster measures 20" x 28"

"You Call the Shot Includes: Three 12 x "Craft Cocktails," an