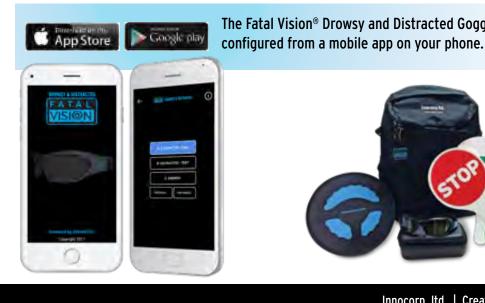

#### HOW IT WORKS

Configure and control the Fatal Vision® Opioid Goggles through Bluetooth using the opioid mobile app on your smartphone.

#### The Fatal Vision® Opioid Goggles can be controlled and configured from a mobile app on your phone.

#### **HOW IT WORKS**

The Fatal Vision<sup>®</sup> Drowsy and Distracted Goggles are configured and controlled through Bluetooth using a mobile app on your phone.

You will choose one of three impairments modes: Mode A - Distracted Dial simulates what could happen if someone takes their eyes off the road "just long enough" to dial a phone. Every three seconds, the goggles black out.