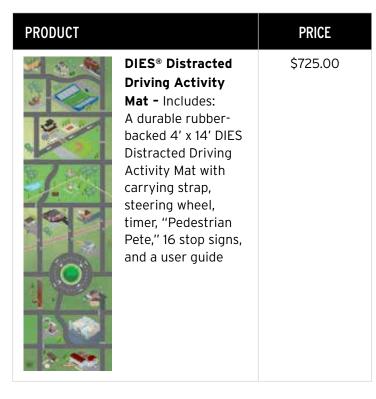

# DANGER IN EVERY STEP® DISTRACTED DRIVING ACTIVITY MAT

**DISTRACTED DRIVING PREVENTION TOOLS** 

Add an additional dose of reality to your distracted driving awareness activities and outreach program **DISTRACTED DRIVING PREVENTION TOOLS** 

### **EXPERIENCE**

Distracted driving can be just as dangerous as driving under the influence – but your participants will need to experience it to believe it. The Danger in Every Step (DIES®) Distracted Driving Activity Mat is a durable mat with graphics depicting a rural town setting with streets, crosswalks, railroad crossings and other common town locations.

The challenge is to drive through town using a steering wheel to simulate a driving experience. Participants travel around the simulated town making stops at various locations while observing safe driving habits such as obeying traffic signs.

After participants complete their first trek through town they are asked to drive the route again - this time with distraction. Distractions such as texting while driving will typically cause the driver to miss turns, drive off the road, or miss stop signs. The experience demonstrates how distractions take away from a person's ability to safely operate a motor vehicle.