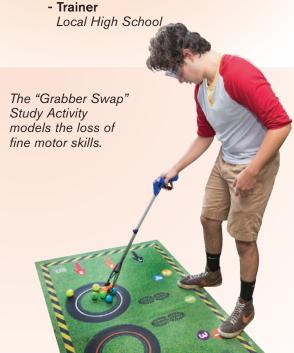

### Fatal Vision® Concussion - Campaign Kit

Ideal for organizations that need concussion training in both large group and office settings. Includes everything in Event Kit plus Study Activities: Two additional Fatal Vision® Concussion Simulation Goggles, two color card stacks, grabber, 12 multi-colored golf balls, two erasable whiteboard cats, two erasable whiteboard dogs, two whiteboard erasers, box of black dry erase markers, 5' x 3' DIES Mat for small spaces with carrying strap.

The five Study Activities show how concussion symptoms affect a person's performance in school and the workplace. (GOGGLES NOT INCLUDED)

**\$750.00** CG STUDY