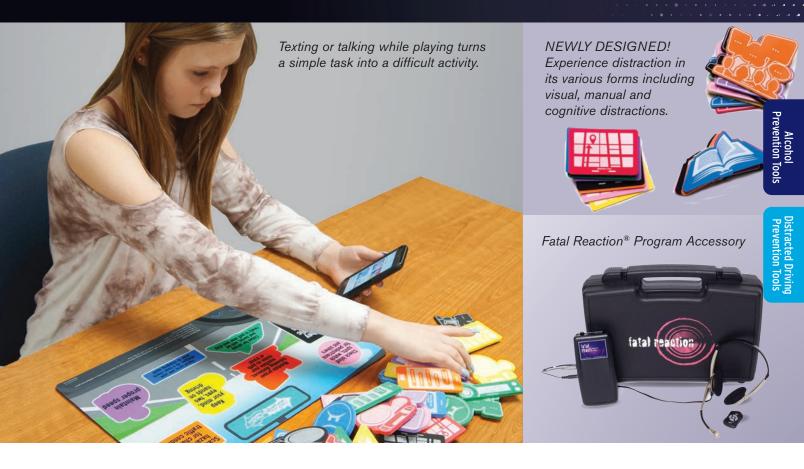

### Distract-A-Match® Multitask Challenge

Distract-A-Match® and Fatal Reaction® are the ideal tools to help you deliver a simple and effective lesson about the dangers of distracted driving.

Distract-A-Match® is a simple puzzle game that uses a timed multi-tasking activity to show how difficult it can be. The lesson begins when the participant races against the clock to place shapes. The activity is then repeated with a distraction such as typing a text message on a cell phone or wearing the Fatal Reaction® audio distraction unit. The activity ends when participants compare their first and second attempts playing the game. Typical results show that people will be slower and make more errors when distracted.

The Fatal Reaction® audio distraction unit is a tool that is used to simulate the effects of cognitive distraction. Alcohol impairment, cell phones, eating, and tuning a radio are common distractions that can take your mind off the task of driving. Delayed audio feedback provides a slight echo effect that causes the participant to lose focus while speaking. This distraction takes away from the participant's ability to complete the game and perform the multi-task activity in a timely and efficient manner.

### Distract-A-Match® Game

Includes: Game mat, assorted shapes, digital timer, carrying bag, and user guide.

**\$109.00** DAMATCH GAME

### Distract-A-Match® with Fatal Reaction®

Includes: Distract-A-Match® Game, Fatal Reaction® audio distraction unit and remote, headset with microphone, user guide, and carrying case.

\$855.00 DAMATCH PROGRAM