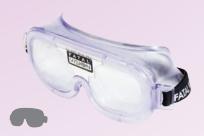

### FATAL VISION® Opioid Goggles

Divided attention failure, nodding out, contrast sensitivity impairment, heaviness and lethargy are effects associated with opioid use and abuse. After years of development working with drug recognition experts in opioid abuse and addiction, Innocorp is introducing the Fatal Vision® Opioid Goggles and associated opioid awareness activity.

By experiencing the behavioral effects of opioid use, participants are more aware and knowledgeable of the severe consequences associated with using this drug.

### SIMULATED IMPAIRMENT BEHAVIOR

The Fatal Vision® Opioid Goggle has three impairment modes and accessories that simulate:

- Divided Attention Failure
- Nodding Out
- Contrast Sensitivity Impairment
- Heaviness and Lethargy