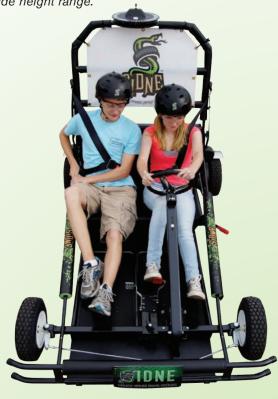

## SIDNE® 7.0 Simulated Impaired Driving Experience Vehicle

### SIDNE® Version 7.0

If you're looking for the preeminent impaired driving simulator, SIDNE® (Simulated Impaired Driving Experience) is just the ticket. SIDNE® is a custom-built electric kart that allows drivers and passengers to experience what can happen when they operate a vehicle under the influence alcohol or marijuana as well as the ramifications of driving while drowsy or distracted.

SIDNE® experience vehicle can be used indoors and outdoors and is adjustable to accommodate a wide height range.