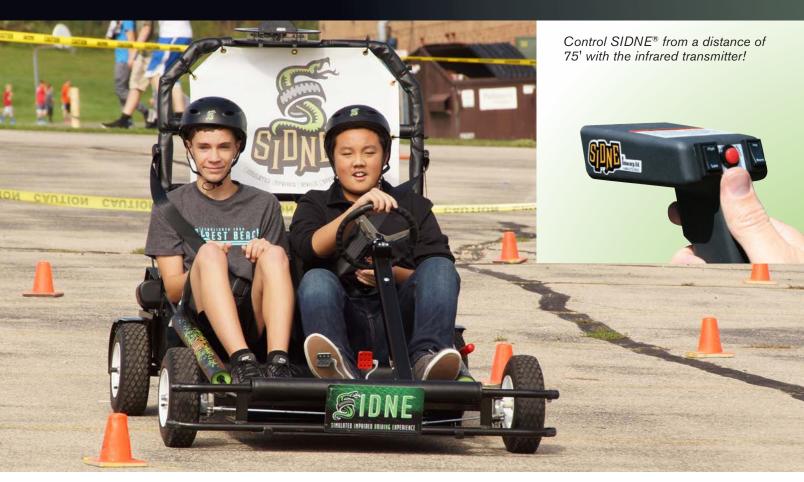

## SIDNE® 7.0 Simulated Impaired Driving Experience Vehicle

### SIDNE® Version 7.0

If you're looking for the preeminent impaired driving simulator, SIDNE® (Simulated Impaired Driving Experience) is just the ticket. SIDNE® is a custom-built electric kart that allows drivers and passengers to experience what can happen when they operate a vehicle under the influence alcohol or marijuana as well as the ramifications of driving while drowsy or distracted.

You can run SIDNE® indoors or outdoors and adjust the pedals and steering wheel to accommodate the height of the participant. SIDNE® can run at 4 or 8 miles per hour, and the instructor can control the vehicle's speed and modes with the flip of a remote switch from up to 75 feet. SIDNE® also includes a remote braking feature to stop a moving vehicle immediately.

### Safety

- SIDNE® has a low center of gravity for added stability.
- The instructor controls the cart by using an infrared transmitter that functions from up to 75 feet.
- SIDNE® includes 3-point retractable seat belts for both driver and passenger.
- The remote braking feature allows the instructor to stop a moving SIDNE® immediately.