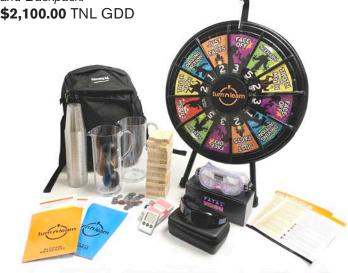

### **Turn 'N Learn Classroom Challenge**

Includes: 20.5 Game Wheel with Carrying Case, Game Wheel Inserts and Center Hub, Game Play Cards: Alcohol and Distracted Driving, Game Play Activities: Play Coins, 2-Decks of Playing Cards, Building Blocks, 50-Disposable Plastic Cups, 2-Acrylic Pitchers, Digital Timer, 3-Stress Balls, and Backpack.