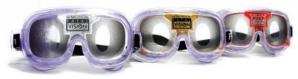

Fatal Vision® is available in five levels that simulate the impairment associated with a particular blood alcohol concentration (BAC) — from less than .06 to .25+ BAC. Fatal Vision® is available with either a clear lens to simulate daytime or shaded lens to simulate nighttime conditions.

### Available in 5 different BAC levels

### WHITE LABEL Estimated BAC < .06

Impairment Begins with The First Drink

\$159.00 each

### **BRONZE LABEL**

Estimated BAC .07-.10+ Legal Limit - TVL narrows field of vision to 40 degrees.

\$159.00 each

### RED LABEL

Estimated BAC .12-.15+ National Average of DUI Offenders -TVL narrows field of vision to 40 degrees.

\$159.00 each

#### SILVER LABEL

Estimated BAC .17-.20+ Original Fatal Vision® Goggle TVL narrows field of vision to 30 degrees.

\$159.00 each

#### **BLACK LABEL**

Estimated BAC .25+ Binge Drinking

\$159.00 each