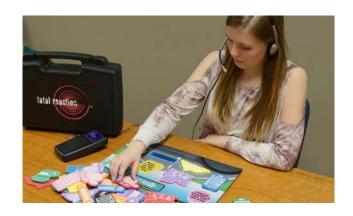

### FATAL VISION® Opioid Goggles

Divided attention failure, nodding out, contrast sensitivity impairment, heaviness and lethargy are effects associated with opioid use and abuse. After years of development working with drug recognition experts in opioid abuse and addiction, Innocorp is introducing the Fatal Vision® Opioid Goggles and associated opioid awareness activity.

By experiencing the behavioral effects of opioid use, participants are more aware and knowledgeable of the severe consequences associated with using this drug.

### SIMULATED IMPAIRMENT BEHAVIOR

The Fatal Vision® Opioid Goggle has three impairment modes and accessories that simulate:

- Divided Attention Failure
- Nodding Out
- Contrast Sensitivity Impairment
- Heaviness and Lethargy

### **Opioid Program Kit**

Includes: Fatal Vision® Opioid goggle, activity challenge with case, wrist weights, backpack, "Opioids Addiction, Overdose and Death" DVD, and in-app educational materials that include instructional videos and user guides.