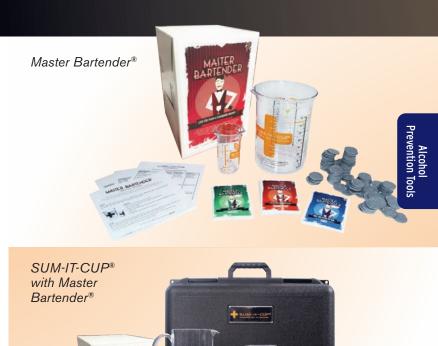

### SUM-IT-CUP® Complete with Master Bartender®

Includes: SUM-IT- CUP® (both large and small), rocks glass, wine goblet, beer mug, shot glass, pitcher, user guide, carrying case, acrylic ice cubes, glass strainer, and the Master Bartender® Game.

\$280.00 SUMITCUP COMPLETE

### Master Bartender®

Turn learning into a game with Master Bartender®, a unique opportunity to educate about standard drink units (SDU) of common alcoholic beverages and promote responsible alcohol consumption. Using the SUM-IT-CUP® measuring beakers, players are challenged to pour what they believe to be a SDU and then measure to see how accurate that pour is. The Master Bartender® is the person who can pour the most accurate drinks — without over- or under-pouring — throughout the game. For use with participants age 21 and over.

Includes: Directions and scoring sheets, 32 game play cards, 10 joke cards, 10 advice cards, 100 game coins for "tip money," SUM-IT-CUP® large beaker, and SUM-IT-CUP® small beaker.

**\$39.99** MSTR BARTND