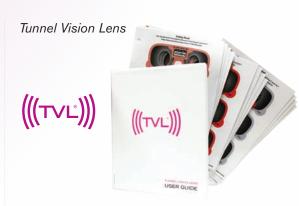

### **Tunnel Vision Lens**

The Tunnel Vision Lens (TVL®) is an overlay that clings onto the Fatal Vision® Goggles to simulate the effect of reduced peripheral vision that results from alcohol **impairment.** Available for the Bronze, Red and Silver Goggles.

### TVL® Only – (Goggles Not Included)

TVL® Pack includes 12 sets of removable lenses, program binder, and user guide.

Bronze Label TVL® Lens Pack \$95.00 each TVL LP B Red Label TVL® Lens Pack \$95.00 each TVL LP R Silver Label TVL® Lens Pack \$95.00 each TVL LP S

### TVL® Pack Combo

Includes: (36 lenses) 12 Bronze, 12 Red, and 12 Silver Lens Packs program binder, and user guide.

\$230.00 each TVL LP COMBO