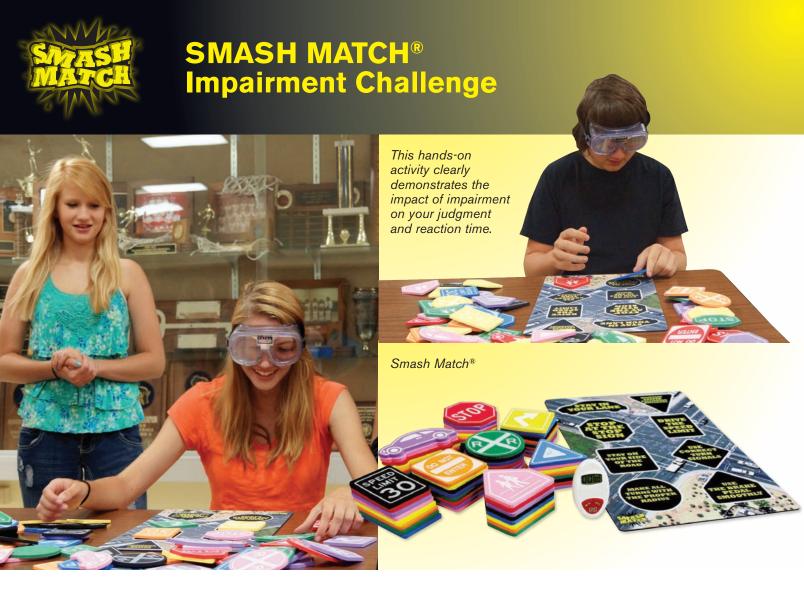

## **Smash Match® Impairment Challenge**

Alcohol impairs your ability to accomplish even the simplest of tasks — although it can be difficult to understand just how much it distorts your perception without seeing it firsthand. Smash Match® is a activity for Fatal Vision® Goggles demonstrations that involves matching and placing simple traffic related shapes on a mat, first without and then with the impairing effect of the Fatal Vision® Goggles. Printed messages on the mat promote positive driving behaviors that reduce the risk of traffic-related serious injuries and fatalities.

The Smash Match® user's guide helps the instructor lead participants in activities that will show them the dangers of driving impaired. Participants work with their instructor to develop strategies to prevent impaired driving and promote sober driving.

### Smash Match®

Includes: Smash Match® Impairment Challenge Mat, shapes, digital timer, Smash Match® carrying bag, and user guide.

**\$109.00** SMASHMATCH