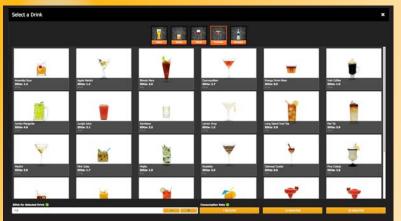

#### Features of INTOXICLOCK® PRO

- Information displayed in English or Spanish more languages available.
- Works on PC and Mac.
- Use with an optional touchscreen monitor.
- Graphically displays the number of drinks and servings of alcohol in those drinks as you build your drinking scenarios.
- Incorporates drink selector you will see pictures of various drink types including beers, wines and cocktails. Select a drink by name and intoxiclock® Pro will use the drink's standard amount of alcohol (standard drink units - SDU) in the BAC calculations.
- The BAC graph shows a participant's calculated BAC and corresponding Fatal Vision® Goggles that will illustrate the level of impairment.
- Graph show time to zero BAC given an individual's drinking scenario.
- Emojis illustrate the effect a BAC level has on a person's emotions and physical abilities.