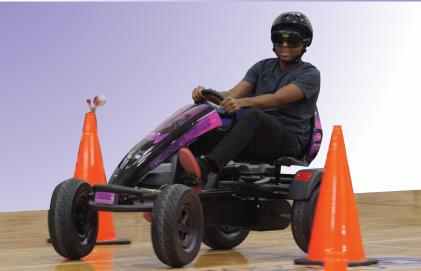

## FATAL VISION® ROADSTER Pedal Kart

- Wearing Fatal Vision® Marijuana goggles and driving the course really gave me a better idea on how marijuana use can affect driving skills, reaction times and thought processes. 77
  - Evan Student

### Fatal Vision® Roadster Pedal Kart

Think you can safely operate a vehicle after having a few drinks? Or, think sending that text message while driving or driving after a poor night's sleep is no big deal? What about driving while under the influence of recreational marijuana?

The Fatal Vision® Roadster is exactly what you've been looking for to help you provide a program about the dangers of alcohol and marijuana impaired driving along with drowsy and distracted driving.

The Fatal Vision Roadster is an affordable vehicle that is easy to use and can be driven on all types of terrain, including off-road courses. Use it for demonstrations, classes, training courses or as part of a community event.