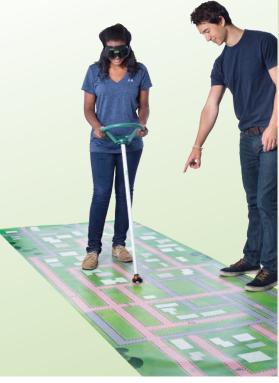

### Fatal Vision® Marijuana - Program Kit

Includes: Fatal Vision® Marijuana Simulation Experience Goggles with cloth protective bag, 12 activity balls with three fabric boxes, 200

executive function mazes, 10 LED activity pens, USB with road scenes and user guide, wireless pointer, "Marijuana: Does Legal Mean Safe?" DVD, and grid mat activity with numbers and activity lights.

### **Executive Function Dry Erase Maze Boards**

Test your short-term memory and perception of visual information with executive function dry erase maze boards. These 14" x 10" single-sided boards work with any of the Fatal Vision® Marijuana Simulation Experience kits, and quickly wipe clean for repeated use.

Includes: Two dry erase brain shape maze boards, two dry erase rectangle shape maze boards, 12 red dry erase pens, 12 black dry erase pens, two erasers, cleaner, and cloth. GOGGLES NOT INCLUDED.

\$299.00 MARI DRY ERASE MAZE