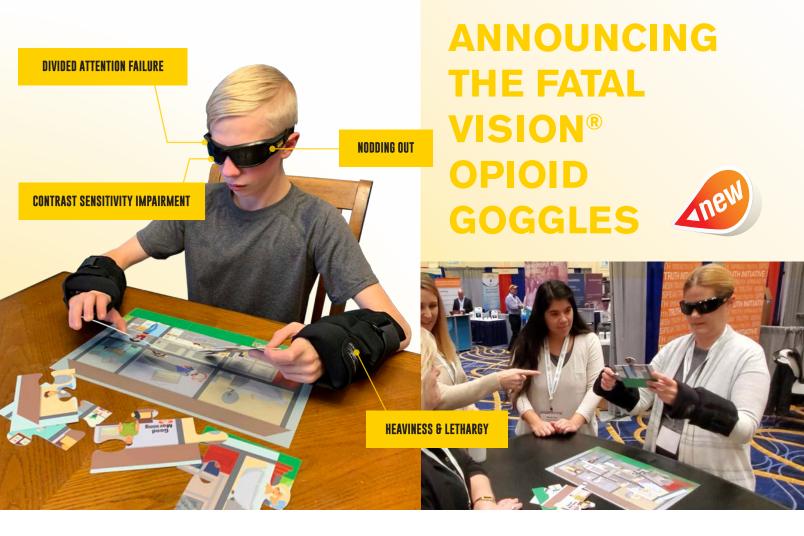

### FATAL VISION® Opioid Goggles

Divided attention failure, nodding out, contrast sensitivity impairment, heaviness and lethargy are effects associated with opioid use and abuse. After years of development working with drug recognition experts in opioid abuse and addiction, Innocorp is introducing the Fatal Vision® Opioid Goggles and associated opioid awareness activity.

### SIMULATED IMPAIRMENT BEHAVIOR

The Fatal Vision® Opioid Goggle has three impairment modes and accessories that simulate:

- Divided Attention Failure
- Nodding Out
- Contrast Sensitivity Impairment
- Heaviness and Lethargy

#### How it works

Control and configure the Fatal Vision® Opioid Goggles through Bluetooth using the opioid mobile app on your smartphone.

Experience the simulated effects of divided attention failure, nodding out, contrast sensitivity impairment, heaviness and lethargy.

Choose one of three impairment modes:

Mode A - Divided Attention Failure: simulates the impairment that occurs when an individual experiences difficulty focusing on a task or task initiation. During this mode, quadrants of the goggle will sequentially blackout to impair a person's ability to sustain attention on an activity.

Mode B - Nodding Out: simulates a person's inability to respond to a cue as their sense of consciousness begins to shut down. During this mode, portions of the lens blackout mimicking the gradual shutting of the eyes resulting in an unresponsive state.