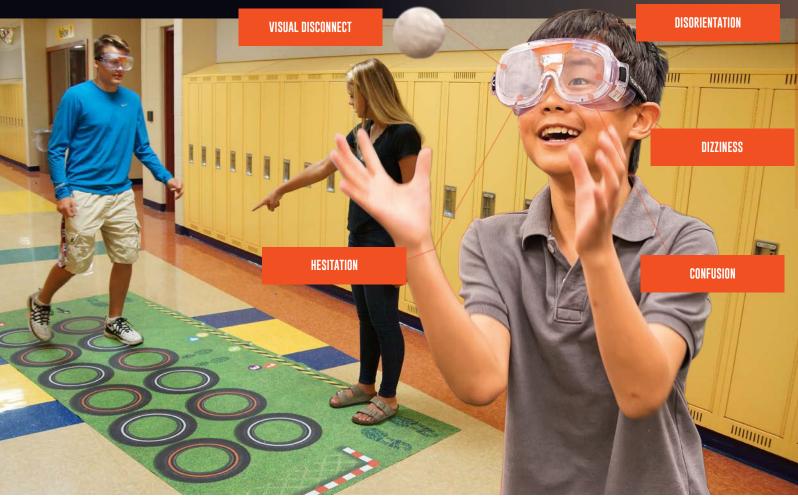

## **FATAL VISION® Concussion Simulation Goggles**

With the Fatal Vision® Concussion Simulation Goggles, participants experience the effects of a traumatic brain injury (TBI) caused by a bump, blow or jolt to the head or body. The program encourages participants to report a possible concussion, take measures to prevent a concussion and follow a doctor's prescribed recovery protocol should they sustain a concussion.

### How they work

Each kit includes a series of activities designed with input from trauma doctors, to test hand-eye coordination, visual acuity, balance and cognitive ability. Participants perform the activities in their normal state first, then put on the Fatal Vision® Concussion Simulation Goggles. While wearing the goggles, participants experience the simulated TBI symptoms of dizziness, visual disconnect, disorientation, confusion and lack of confidence.