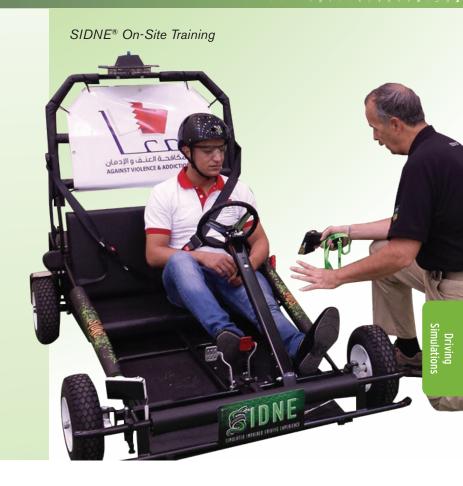

## **ON-SITE TRAINING**

### **On-Site Training**

Innocorp's certified trainers work with your instructors, outreach staff, and prevention specialists teaching them how to use Innocorp products, incorporating them into your awareness and prevention programs.

An on-site training session will help you fine-tune your prevention lesson and prepare your staff to deliver a successful program. The on-site training is ideal for new instructors or those who need a refresher to improve their program delivery techniques and methods for effectively using Innocorp products. The content and length of the class can be customized to meet your organization's training needs and goals.