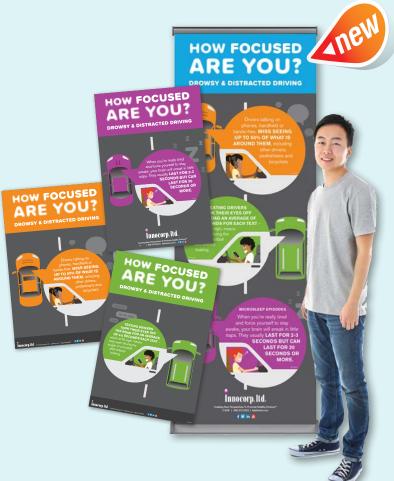

### "How Focused Are You?" **Drowsy & Distracted Driving**

"Drivers talking on phones, handheld or hands-free, MISS SEEING UP TO 50% OF WHAT IS AROUND THEM, including other drivers, pedestrians and bicyclists." Increase awareness and educate others with these eye-opening statistics about drowsy and distracted driving.

### "How Focused Are You?" Drowsy & Distracted **Driving Floor Banner**

This retractable banner is 32" wide x 84"high and comes standard with a protective carry bag.

**\$499.00** DDBANNER

### "How Focused Are You?" Drowsy & Distracted **Driving 3 Poster Pack**

Includes: Three 12" wide x 18" high posters

\$30.00 DD POSTER PACK