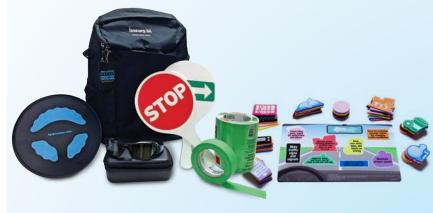

### **Drowsy and Distracted – Program Kit**

Includes: Fatal Vision® Drowsy and Distracted Goggles with hard carrying case, stop/go paddle, arrow paddle, flex flyer steering wheel, course tape, backpack, and in-app educational materials that include: six instructional videos, activity and user guides, and Distract-A-Match® Game.