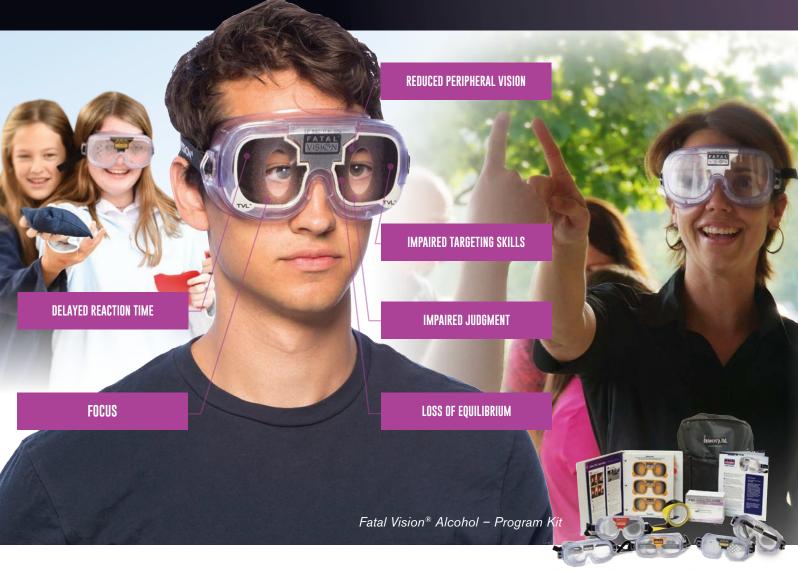

### **FATAL VISION® Alcohol Impairment Simulation Goggles**

When you are under the influence of alcohol, it can be difficult to gauge just how impaired you are. Enter the Fatal Vision® Alcohol Impairment Simulation Goggles, an eyeopening tool through which sober people can experience potential consequences of doing basic tasks after drinking.

### How they work

Walking a line, standing on one leg, reaching out to grab a set of keys and tossing a ball become much more difficult under the influence of alcohol. The Fatal Vision® Goggles give participants a safe way to learn the important lesson that alcohol greatly impairs a person's balance, vision, reaction time and judgment.

Fatal Vision® is available in five levels that simulate the impairment associated with a particular blood alcohol concentration (BAC) — from less than .06 to .25+ BAC. Fatal Vision® is available with either a clear lens to simulate daytime or shaded lens to simulate nighttime conditions.

### Available in 5 different BAC levels