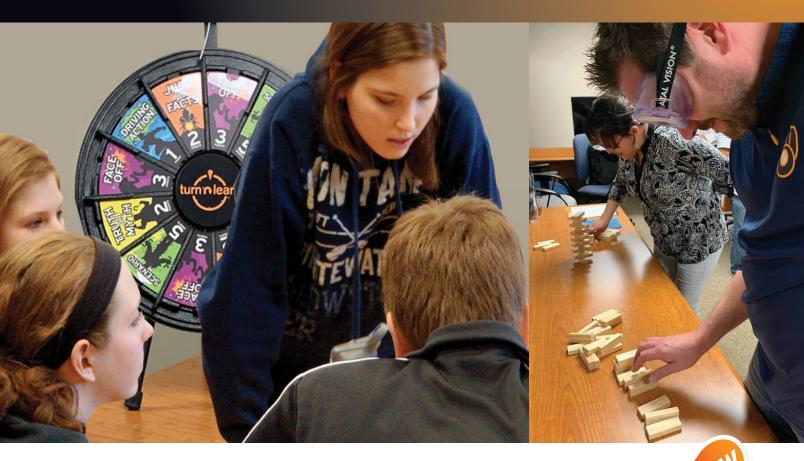

## TURN 'N LEARN Classroom Challenge

### **Turn 'N Learn Classroom Challenge**

Many students learn best when participating in engaging activities and games. Teach them about the dangers of underage drinking, impaired driving, and drowsy & distracted driving with the Turn 'N Learn Classroom Challenge.

Place participants into multiple teams, then take turns spinning the wheel to select a question category. Teams work together to answer questions and perform activities to earn points for their team.

Questions, role play, and activities with the Fatal Vision® Alcohol and Drowsy and Distracted Goggles help students identify strategies for making safe decisions, learn important facts, and dispel myths.

Turn 'N Learn can also be used to engage passersby in an exhibit or "walk-up" booth setting such as a safety fair, National Night Out, in a student commons area, or community festival.