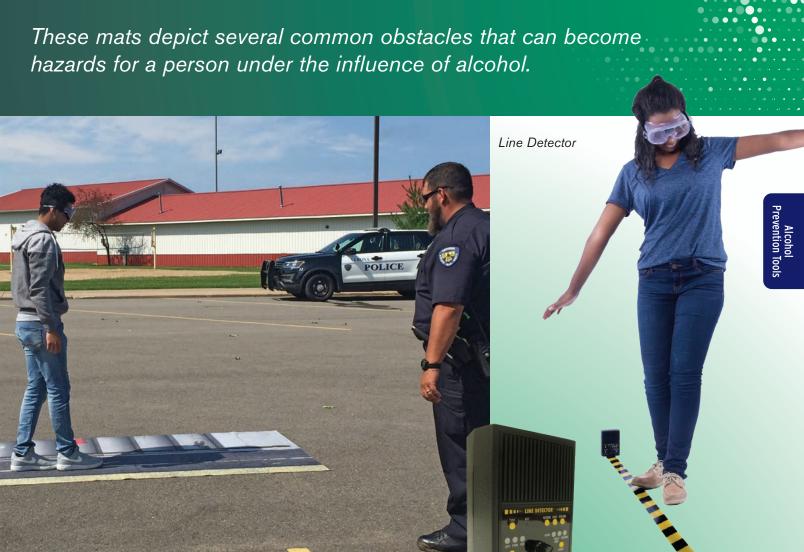

### Danger In Every Step (DIES®) Alcohol Impairment Activity Mats

Can you imagine the dangers associated with being drunk on a balcony? How about trying to navigate a winding sidewalk? Or descending a flight of stairs? The Danger in Every Step (DIES®) Alcohol Impairment Activity Mats provide an additional dose of reality to your Fatal Vision® Goggles activities.

### **Line Detector®**

For all those auditory learners in your audience, the Line Detector® provides audio cues that alcohol **impairment leads to danger.** This programmable speaker plays audio messages or sound effects whenever a participant "walking the line" with Fatal Vision® Goggles steps off the line. You can record your own message, such as "Buzzed driving is drunk driving!" Use this unit with the DIES® Activity Mats or the yellow and black "walk-the-line" tape. Use the Line Detector® with both the Fatal Vision® Alcohol Impairment Simulation Goggles and the Fatal Vision® Concussion Goggles. Includes: Speaker unit, 10' vinyl line, carrying case, and a roll of yellow and black "walk-the-line" tape.