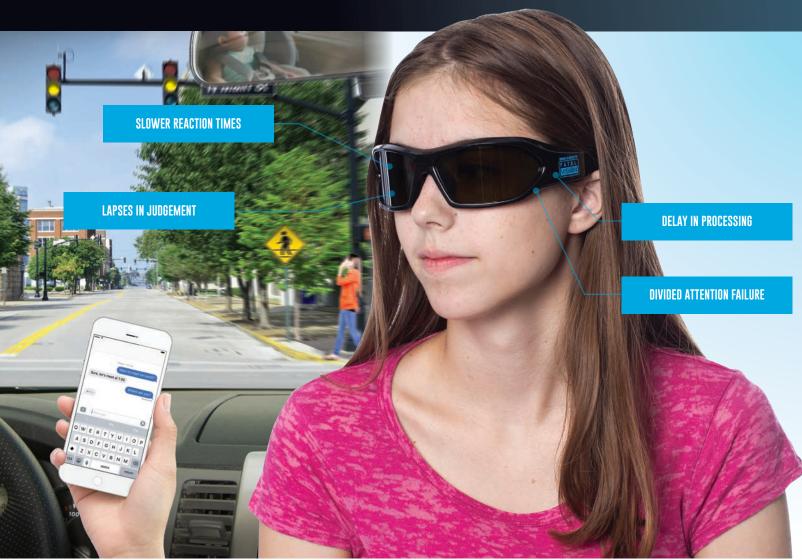

### **FATAL VISION® Drowsy and Distracted Goggles**

Have you ever glanced down at your phone while driving, only to look back up and jerk the wheel because you were drifting off to the side of the road? Or, have you ever gotten behind the wheel of a car after a poor night's sleep and found it was hard to concentrate on the task at hand? Drowsy and distracted driving contributes to thousands of fatalities and serious injuries every year. Driving drowsy or distracted is driving impaired. The Fatal Vision® Drowsy and Distracted Goggles allow wearers to experience simulated impairment from drowsiness or distraction and the devastating consequences that can result.

**Mode A – Distracted Dial** simulates what could happen if someone takes his eyes off the road "just long enough" to dial a phone. Every three seconds, the goggles black out for three seconds.

**Mode B – Distracted Text** simulates the distraction that occurs when someone reads or responds to a text. The goggles black out for 4.6 seconds to simulate the research-based average amount of time a person's eyes and attention are on a device, rather than on the road.

**Mode C – Drowsy** simulates momentary micro-sleeps that build in waves until the eyes and brain shut down. The goggles black out beginning with a short half-second closure, and continue to black out for longer periods of time, progressing to a 10-second blackout.