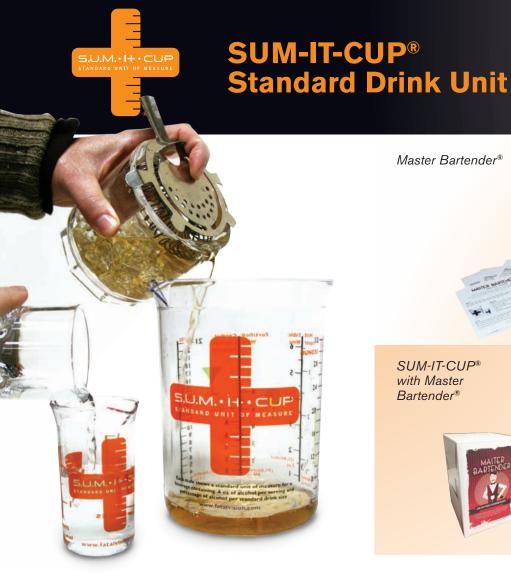

### **SUM-IT-CUP® Standard Drink Unit**

Not all drinks are created equal. Just because an alcoholic beverage is served in a single container doesn't mean that it's just "one drink." Specialty drinks that contain multiple shots of spirits or are served in large glassware may have an additional effect on impairment level. A person who only had "one drink" may overlook the amount of alcohol in that drink. That misunderstanding can lead to a higher blood alcohol concentration (BAC) than anticipated.

The SUM-IT-CUP® delivers a clear interactive lesson about standard drink sizes for alcoholic beverages. Participants begin the lesson by serving themselves a simulated drink. This "drink" is poured into the SUM-IT-CUP® measuring beaker to show how many servings of alcohol the person actually poured. This simple yet engaging activity provides information that participants will remember and use to help them make informed choices about the consumption of alcohol.

### SUM-IT-CUP® Complete with Master Bartender®

Includes: SUM-IT- CUP® (both large and small), rocks glass, wine goblet, beer mug, shot glass, pitcher, user guide, carrying case, acrylic ice cubes, glass strainer, and the Master Bartender® Game.