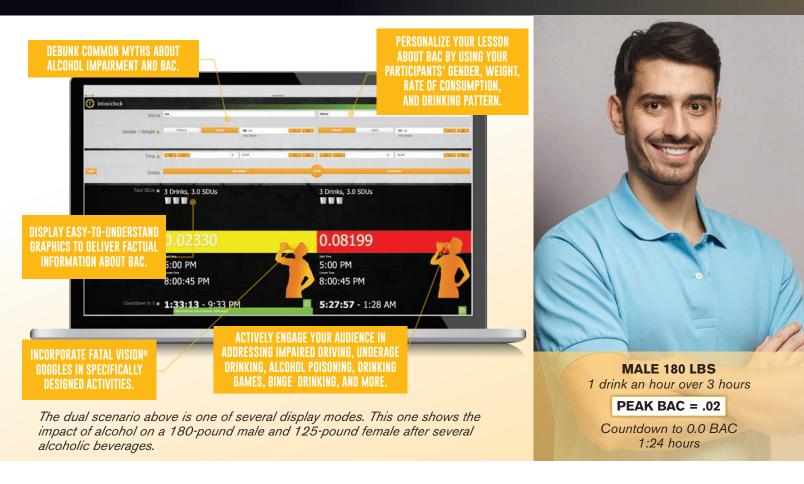

### INTOXICLOCK® PRO

According to conventional wisdom, your blood alcohol concentration (BAC) level will remain within the legal limit if you consume only one standard drink per hour. But it's difficult to gauge just how much a drink or two can affect a specific person's BAC — and people may greatly underestimate what their BAC is at any given point in time. Intoxiclock® Pro visually illustrates how a person's weight, gender, drink of choice and drinking rate all matter in how long it takes an individual to metabolize alcohol to zero BAC. Participants use this tool to build drinking scenarios and learn the real-time impact on their BAC.

Most people know that .08 BAC is the "legal limit" for impaired driving in the USA and that a person must be 21 to purchase and consume alcohol. However, many participants are surprised to see how changes in a drink's alcohol content and a person's weight, gender, and speed of consumption can make a dramatic difference in BAC levels between individuals. After building a drinking scenario and learning what their BAC would be at a given time, they can then try on the Fatal Vision® Goggles to experience what that level of impairment feels like.

#### Features of INTOXICLOCK® PRO

- Information displayed in English or Spanish more languages available.
- Works on PC and Mac.
- Use with an optional touchscreen monitor.
- Graphically displays the number of drinks and servings of alcohol in those drinks as you build your drinking scenarios.
- Incorporates drink selector you will see pictures of various drink types including beers, wines and cocktails. Select a drink by name and intoxiclock® Pro will use the drink's standard amount of alcohol (standard drink units - SDU) in the BAC calculations.
- The BAC graph shows a participant's calculated BAC and corresponding Fatal Vision® Goggles that will illustrate the level of impairment.
- Graph show time to zero BAC given an individual's drinking scenario.
- Emojis illustrate the effect a BAC level has on a person's emotions and physical abilities.