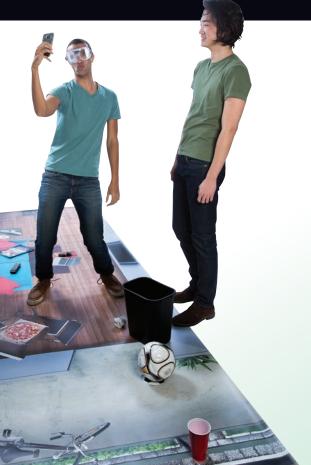

## DANGER IN EVERY STEP® Alcohol Impairment Activity Mats

Winding Sidewalk Mat

Roadside Sobriety Test and Stairs

Rubber-backed mats lay flat to provide a quick "roll-n-go" activity.

### Danger In Every Step (DIES®) Alcohol Impairment Activity Mats

Can you imagine the dangers associated with being drunk on a balcony? How about trying to navigate a winding sidewalk? Or descending a flight of stairs? The Danger in Every Step (DIES®) Alcohol Impairment Activity Mats provide an additional dose of reality to your Fatal Vision® Goggles activities.