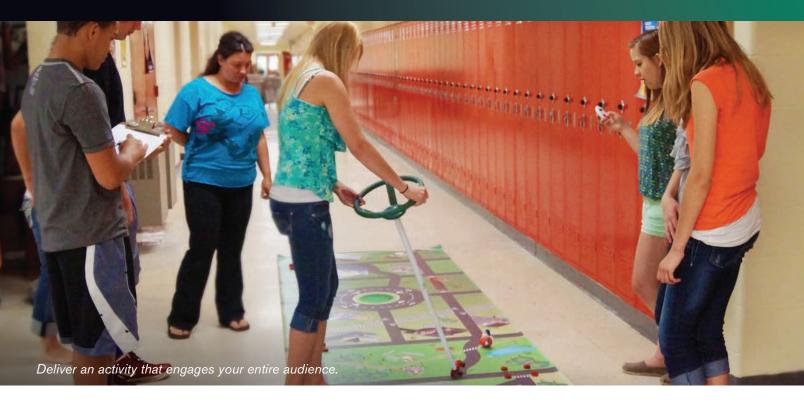

### Danger In Every Step (DIES®) Distracted Driving Activity Mat

Distracted driving can be just as dangerous as driving under the influence — but your participants will need to experience it to believe it. The Danger in Every Step (DIES®) Distracted Driving Activity Mat is a 4' x 14' durable rubber-backed mat with graphics depicting a rural town setting with streets, crosswalks, railroad crossings and other common town locations and roadway features. The challenge is to drive through town using the DIES® Steering Wheel, which is attached to a car, to simulate a driving experience. Participants first travel around the simulated town making stops at various locations while observing safe driving habits such as obeying traffic signs, looking both ways before crossing the train tracks, watching for pedestrians, and keeping the car on the road.

After participants complete their first trek through town they are asked to drive the route again – this time with added distractions. Distractions such as texting while driving will typically cause the driver to make driving such as missing turns, driving off the road, driving through stop signs, or hitting pedestrians. The resulting experience demonstrates how distractions take away from a person's ability to safely operate a motor vehicle.

### **DIES® Distracted Driving Activity Mat**

Includes: A 4' x 14' DIES® Distracted Driving Activity Mat with carrying strap, steering wheel, timer, "Pedestrian Pete," 16 stop signs, and a user guide.

**\$725.00** DIES DD