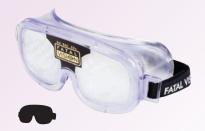

### FATAL VISION® Opioid Goggles

Divided attention failure, nodding out, contrast sensitivity impairment, heaviness and lethargy are effects associated with opioid use and abuse. After years of development working with drug recognition experts in opioid abuse and addiction, Innocorp is introducing the Fatal Vision® Opioid Goggles and associated opioid awareness activity.

By experiencing the behavioral effects of opioid use, participants are more aware and knowledgeable of the severe consequences associated with using this drug.

### SIMULATED IMPAIRMENT BEHAVIOR

The Fatal Vision® Opioid Goggle has three impairment modes and accessories that simulate:

- Divided Attention Failure
- Nodding Out
- Contrast Sensitivity Impairment
- Heaviness and Lethargy