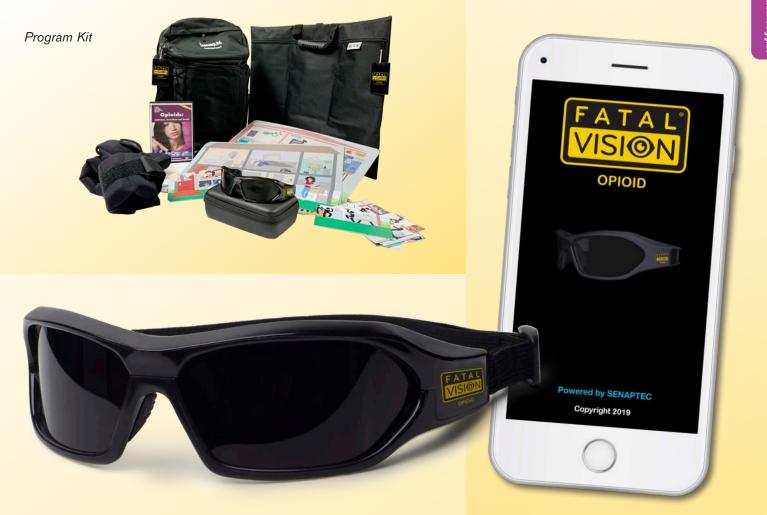

### **Opioid Program Kit**

Includes: Fatal Vision® Opioid goggle, activity challenge with case, wrist weights, backpack, "Opioids Addiction, Overdose and Death" DVD, and in-app educational materials that include instructional videos and user guides.