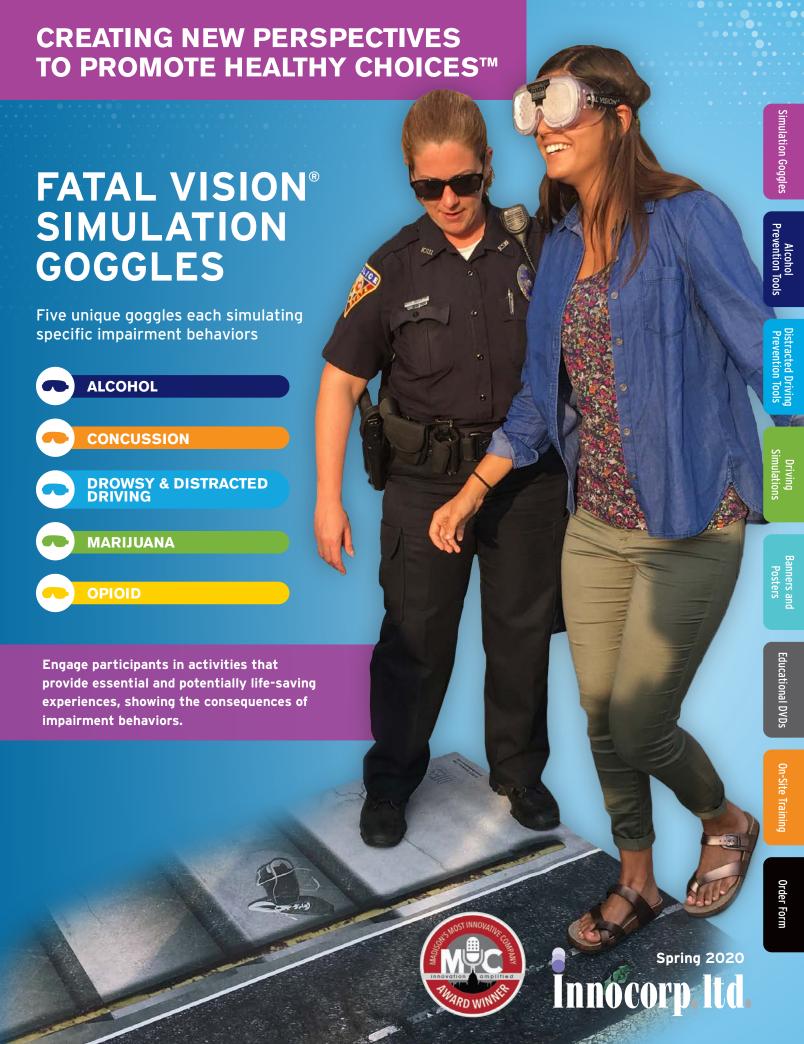

# FATAL VISION® VISION Alcohol Impairment Simulation Goggles

### **FATAL VISION® Alcohol Impairment Simulation Goggles**

When you are under the influence of alcohol, it can be difficult to gauge just how impaired you are. Enter the Fatal Vision® Alcohol Impairment Simulation Goggles, an eyeopening tool through which sober people can experience potential consequences of doing basic tasks after drinking.

### How they work

Walking a line, standing on one leg, reaching out to grab a set of keys and tossing a ball become much more difficult under the influence of alcohol. The Fatal Vision® Goggles give participants a safe way to learn the important lesson that alcohol greatly impairs a person's balance, vision, reaction time and judgment.

Fatal Vision® is available in five levels that simulate the impairment associated with a particular blood alcohol concentration (BAC) — from less than .06 to .25+ BAC. Fatal Vision® is available with either a clear lens to simulate daytime or shaded lens to simulate nighttime conditions.