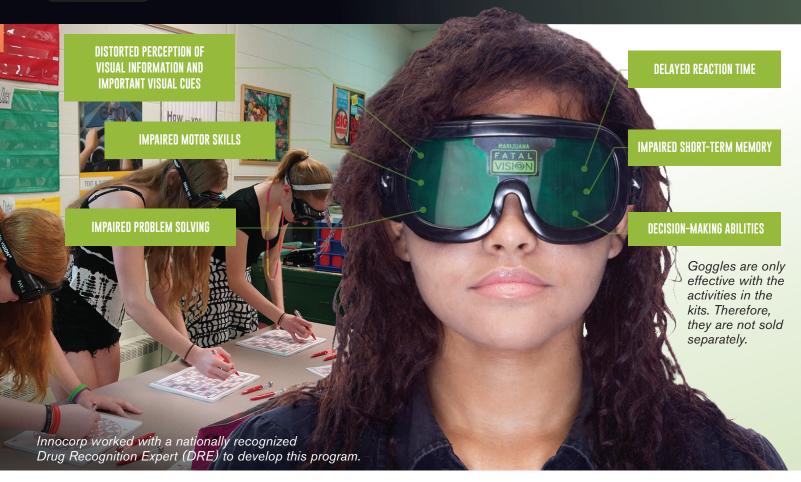

## **FATAL VISION® Concussion Simulation Goggles**

With the Fatal Vision® Concussion Simulation Goggles, participants experience the effects of a traumatic brain injury (TBI) caused by a bump, blow or jolt to the head or body. The program encourages participants to report a possible concussion, take measures to prevent a concussion and follow a doctor's prescribed recovery protocol should they sustain a concussion.

### How they work

Each kit includes a series of activities designed with input from trauma doctors, to test hand-eye coordination, visual acuity, balance and cognitive ability. Participants perform the activities in their normal state first, then put on the Fatal Vision® Concussion Simulation Goggles. While wearing the goggles, participants experience the simulated TBI symptoms of dizziness, visual disconnect, disorientation, confusion and lack of confidence.