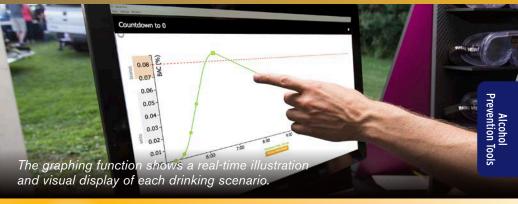

#### Features of INTOXICLOCK® PRO

- Information displayed in English or Spanish more languages available.
- Works on PC and Mac.
- Use with an optional touchscreen monitor.
- Graphically displays the number of drinks and servings of alcohol in those drinks as you build your drinking scenarios.
- Incorporates drink selector you will see pictures of various drink types including beers, wines and cocktails. Select a drink by name and intoxiclock® Pro will use the drink's standard amount of alcohol (standard drink units - SDU) in the BAC calculations.
- The BAC graph shows a participant's calculated BAC and corresponding Fatal Vision® Goggles that will illustrate the level of impairment.
- Graph show time to zero BAC given an individual's drinking scenario.
- Emojis illustrate the effect a BAC level has on a person's emotions and physical abilities.