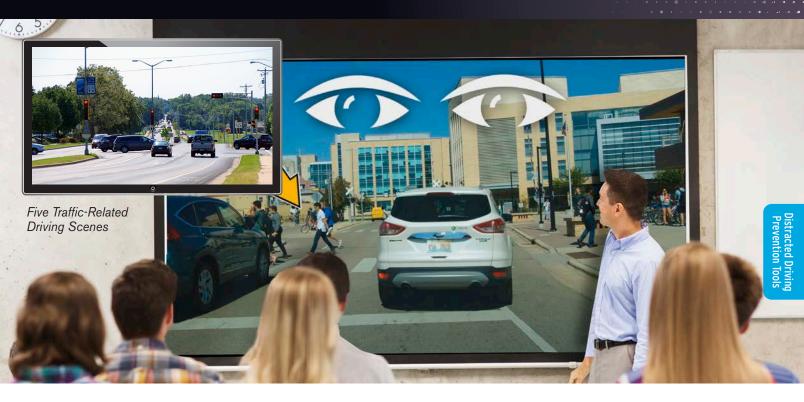

## CHANGE BLINDNESS AND DISTRACTED DRI Interactive Media Presentation

### Change Blindness and Distracted Driving Interactive Media Presentation

You're driving along a busy highway when you look down briefly to hit "send" on a text. As you raise your eyes again, you suddenly realize that traffic has stopped — but it's too late for you to slow down in time, and you crash into the car in front of you.

This phenomenon is known as change blindness - when a driver does not notice a change in the driving environment has occurred. The Change Blindness and Distracted Driving Interactive Media Presentation is specifically designed to show drivers' susceptibility to these problems.

The program places your participants in a series of five driving scenarios to illustrate how distraction and change blindness can inhibit their ability to continuously scan their environment, evaluate potential threats, and execute well-timed driving maneuvers to avoid a crash. During the presentation, the instructor will introduce the S.E.E. strategy (Search, Evaluate, and Execute), an approach to help reinforce safe driving skills and reduce the risk of distracted driving.

### **Change Blindness and Distracted Driving Interactive Media Presentation**

Includes: A downloadable MP4 video file (Target audience: Ages 14+ Time: 14:35 minutes), PDF user guide, PDF activity worksheet.